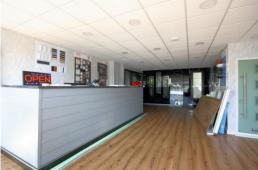

# SITUATION AND DESCRIPTION

Hair & Son are delighted to offer to the market this lock up retail premises. The premises has been decorated to a very high standard, benefitting from a newly fitted shop front, suspended ceiling, lighting and wood laminate flooring. The premises also further benefits from 2 parking spaces to the rear of the premises as well as a workshop measuring.. x .. (sq.ft) which is secured via an electric roller shutter.

### **ACCOMMODATION**

MAIN SALES AREA: 19'4" NARROWING TO 15'3" X 31'2"

REAR KITCHEN: 5'3" X 7'3"

REAR OFFICE: 8' X 5'3 (INCORPERATING W/C)

**EXTERNALLY:** 

REAR WORKSHOP SQ.FT TBC.

2 DESIGNATED PARKING SPACES