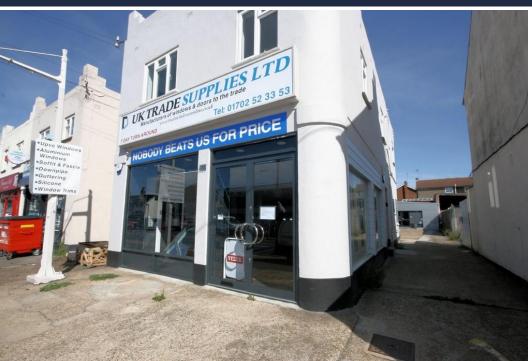

370 Rayleigh Road, Leigh-on-Sea, SS9 5PT LOCK UP RETAIL UNIT - TO LET 686 SQ.FT (63 SQ.M)

# SITUATION AND DESCRIPTION

Hair & Son are delighted to offer to the market this lock up retail premises. The premises has been decorated to a very high standard, benefitting from a newly fitted shop front, suspended ceiling, lighting and wood laminate flooring. The premises also further benefits from 2 parking spaces to the rear of the premises as well as a workshop measuring.. x .. (sq.ft) which is secured via an electric roller shutter.

The premises currently trades as a double glazing showroom, however other retail uses will be considered (subject to the landlords consent).

AVAILABLE MID NOVEMBER 2019.