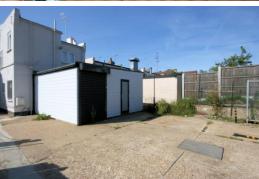

# SITUATION AND DESCRIPTION

Hair & Son are delighted to offer to the market this lock up retail premises. The premises has been decorated to a very high standard, benefitting from a newly fitted shop front, suspended ceiling, lighting and wood laminate flooring. The premises also further benefits from 2 parking spaces to the rear of the premises as well as a workshop measuring.. x .. (sq.ft) which is secured via an electric roller shutter.

### **ACCOMMODATION**

MAIN SALES AREA: 19'4" NARROWING TO 15'3" X 31'2"

REAR KITCHEN: 5'3" X 7'3"

REAR OFFICE: 8' X 5'3 (INCORPERATING W/C)

**EXTERNALLY:** 

REAR WORKSHOP SQ.FT TBC.

2 DESIGNATED PARKING SPACES

### **DESCRIPTION**

Lock up retails shop with small workshop to the rear & 2 designated parking spaces.