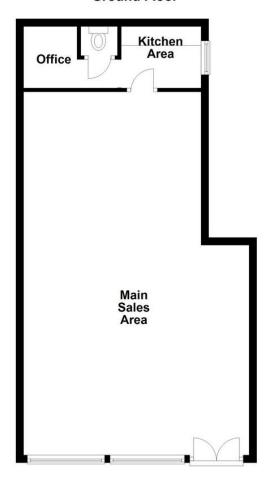

### **ACCOMMODATION**

MAIN SALES AREA: 19'4" NARROWING TO 15'3" X 31'2"

REAR KITCHEN: 5'3" X 7'3"

REAR OFFICE: 8' X 5'3 (INCORPERATING W/C)

**EXTERNALLY:** 

REAR WORKSHOP SQ.FT TBC.

2 DESIGNATED PARKING SPACES

### **Ground Floor**

Hair & Son – 01702 394959

www.hairandson.co.uk

These particulars are accurate to the best of our knowledge but do not constitute an offer or contract. Photos are for representation only and do not imply the inclusion of fixtures or fittings.

The floorplans are not to scale and only provide an indication of the layout.

Regulated by RICS

t. 01702 394959

More than an estate agent

www.hairandson.co.uk

Commercial Dept. 186 London Road Southend-on-Sea, Essex. SS1 1PJ