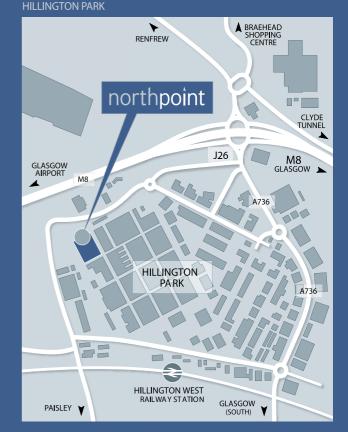

## LOCATION

Hillington Park is a prime business location situated between Glasgow International Airport and Glasgow City Centre with frontage to the M8 Motorway.

A four way interchange at Junction 26 offers fast travel to the park and affords access to Scotland's main motorway network.

The park is well served by both Rail facilities and Bus networks. The park's central retail centre caters for local requirements and Braehead Shopping Centre is just a mile away.