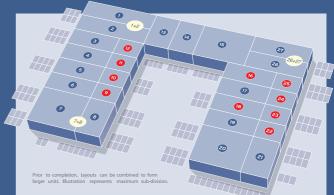

## THE DEVELOPMENT

Northpoint is an exciting development of up to 27 business units designed to maximise the benefits of three open elevations and a central courtyard, providing excellent access, security and parking.

# UNIT SIZES\*

| 1. 4,357 sqft | 10. 1,882 sqft | 19. 2,886 sqft     |
|---------------|----------------|--------------------|
| 2. 4,507 sqft | 11. 1,882 sqft | 20. 5,762 sqft     |
| 3. 2,845 sqft | 12. 1,876 sqft | 21. 3,765 sqft     |
| 4. 2,901 sqft | 13. 3,147 sqft |                    |
| 5. 2,835 sqft | 14. 3,127 sqft |                    |
| 6. 2,836 sqft | 15. 6,210 sqft |                    |
| 7. 5,762 sqft | 16. 2,886 sqft |                    |
| 8. 3,765 sqft | 17. 2,886 sqft | 26. 3,469 sqft     |
|               | 18. 2,886 sqft | 27. 3,358 sqft     |
| Sold/Let      |                | * Indicative sizes |