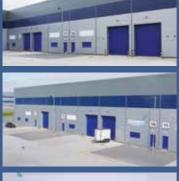

## THE DEVELOPMENT

Northpoint is an exciting development of up to 27 business units designed to maximise the benefits of three open elevations and a central courtyard, providing excellent access, security and parking.

The development offers a broad range of units completed to a high specification and standard, some with private yards and others in a secure courtyard.

The development provides extensive hard standing and car parking areas. Permeable paving provides run off to sub base attenuation as part of a Sustainable Urban Drainage System (SUDS).