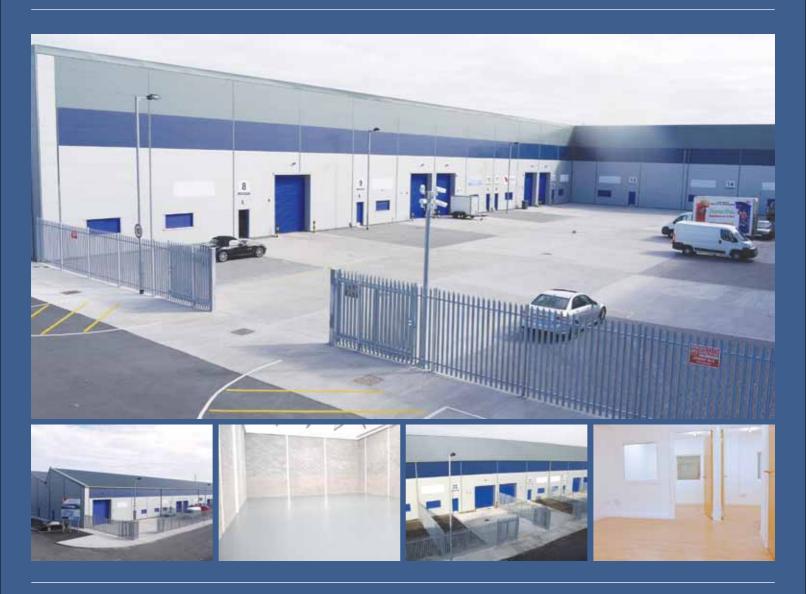

## THE DEVELOPMENT

Northpoint is an exciting development of up to 27 business units designed to maximise the benefits of three open elevations and a central courtyard, providing excellent access, security and parking.

The development offers a broad range of units completed to a high specification and standard, some with private yards and others in a secure courtyard.

The development provides extensive hard standing and car parking areas. Permeable paving provides run off to sub base attenuation as part of a Sustainable Urban Drainage System (SUDS).

There is a clear eaves height of 6.7 metres offering excellent warehouse volume and further internal mezzanine development potential.

External walls are 90mm insulated profiled horizontal metal cladding which features premium 'microrib' panels, electrically operated Hormann steel shutter doors and double glazed windows.

## SECURITY

Hillington Park operates cameras across the estate backed up by security patrols. Northpoint benefits from secure fencing and its own extensive CCTV coverage.