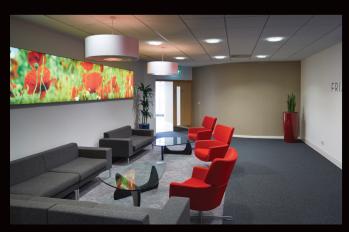

The property is accessed via an impressive reception area which provides informal visitor seating and a dedicated on-site building manager. The vacant suites provide an open plan working environment which benefit from significant levels of natural light and are easily configured to accommodate a range of business types. The property is accessible 24/7 with significant car parking at a ratio of 1:196 SQ FT.