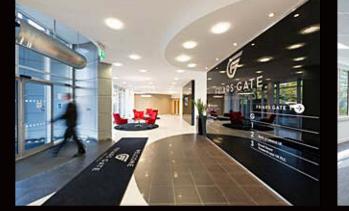

## DESCRIPTION

Friars Gate comprises 2 buildings, FG1 and FG2, accessed by an impressive central reception and is one of the most successful multi-let office buildings in the area. It is home to a wide range of occupiers, from small to large multi-national organisations.

The property is accessed via an impressive reception area which provides informal visitor seating and a dedicated on-site building manager. The vacant suites provide an open plan working environment which benefit from significant levels of natural light and are easily configured to accommodate a range of business types. The property is accessible 24/7 with significant car parking at a ratio of 1:196 SQ FT.