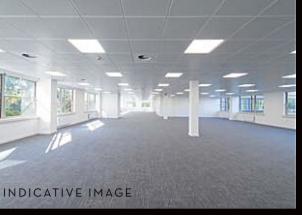

The property is accessed via an impressive reception area which provides informal visitor seating and a dedicated on-site building manager. The vacant suites provide an open plan working environment which benefit from significant levels of natural light and are easily configured to accommodate a range of business types. The property is accessible 24/7 with significant car parking at a ratio of 1:196 SQ FT.

### AVAILABILITY

FG2 GROUND FLOOR
47 CAR PARKING SPACES

9,234 SQ FT