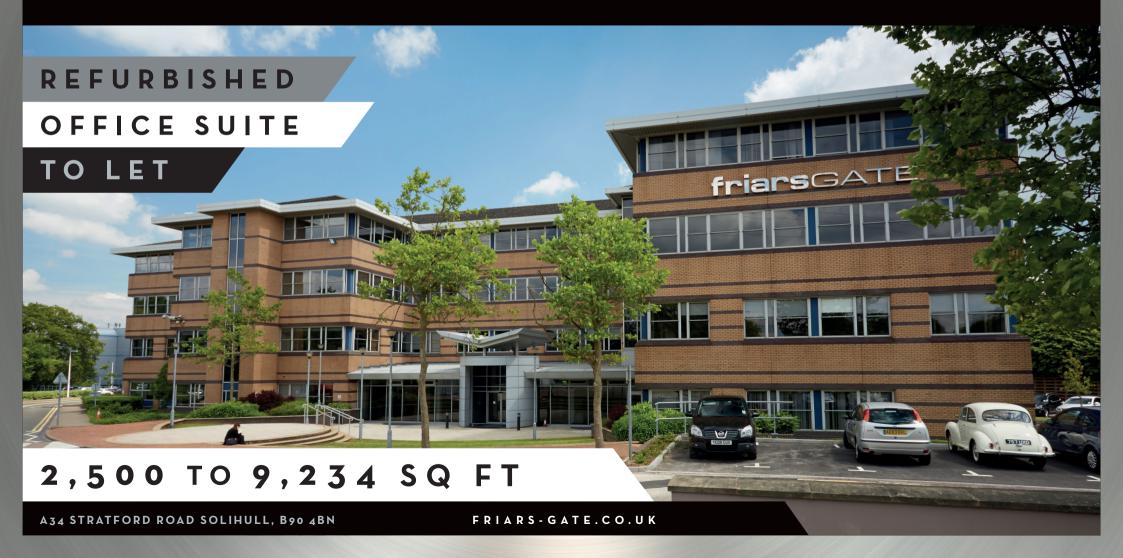

# FRIARS GATE

SOLIHULL

### LOCATION

Friars Gate occupies a prominent position fronting the A34 Stratford Road, one of the main arterial routes providing direct access to the National motorway network. The property is within close proximity to Solihull town centre (5 minutes drive), Birmingham International Airport / Train Station and the NEC (15 minutes drive)

## DESCRIPTION

Friars Gate comprises 2 buildings, FG1 and FG2, accessed by an impressive central reception and is one of the most successful multi-let office buildings in the area. It is home to a wide range of occupiers, from small to large multi-national organisations.

### AVAILABILITY

FG2 GROUND FLOOR
47 CAR PARKING SPACES

9,234 SQ FT