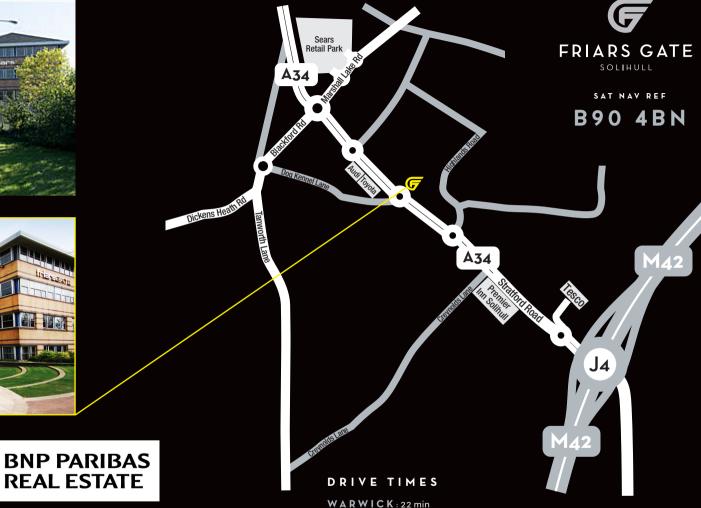

### LOCATION

Friars Gate occupies a prominent position fronting the A34 Stratford Road, one of the main arterial routes providing direct access to the National motorway network. The property is within close proximity to Solihull town centre (5 minutes drive), Birmingham International Airport / Train Station and the NEC (15 minutes drive)

The property is surrounded by a variety of amenities including Tesco Superstore, David Lloyd, Virgin Active, Village Hotel and Sears Retail Park. The building also benefits from a Costa Coffee drive thru which is located at the front of the site.