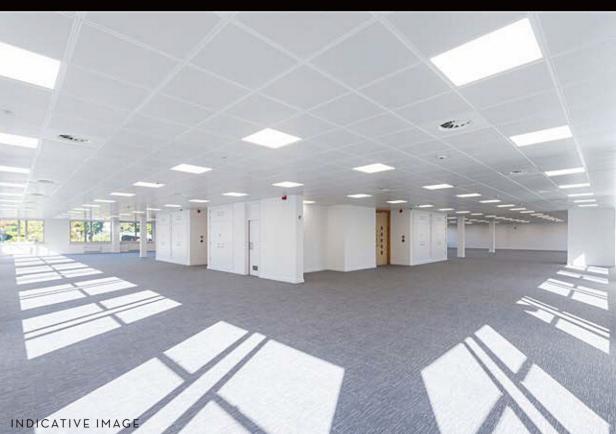

The property is accessed via an impressive reception area which provides informal visitor seating and a dedicated on-site building manager. The vacant suites provide an open plan working environment which benefit from significant levels of natural light and are easily configured to accommodate a range of business types. The property is accessible 24/7 with significant car parking at a ratio of 1:196 SQ FT.

### AVAILABILITY

FG2 GROUND FLOOR
47 CAR PARKING SPACES

9,234 SQ FT