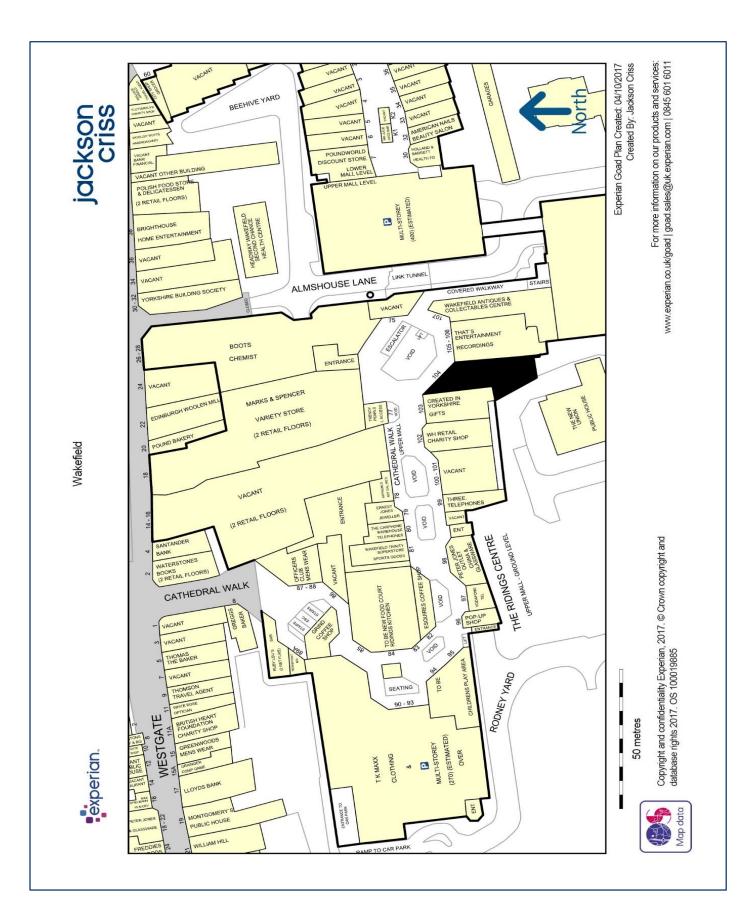

# WAKEFIELD 104 Cathedral Walk The Ridings Shopping Centre

## **LOCATION**

The Ridings Shopping Centre is at the heart of the retail offer in Wakefield providing approximately 345,000 sq ft of covered retail accommodation.

Anchor tenants include Marks & Spencer, TK Maxx, Primark and Morrisons with other occupiers including Bodycare, Boots, Peacocks, Clintons, Poundland and F Hinds.

The centre benefits from an adjoining multi-storey car park with approximately 1,070 spaces and the subject unit is in close proximity to **The Garden** food court and **The Den** soft play. Retailers in the vicinity include **Marks & Spencer, Vodafone, Boots** and **Esquires** 