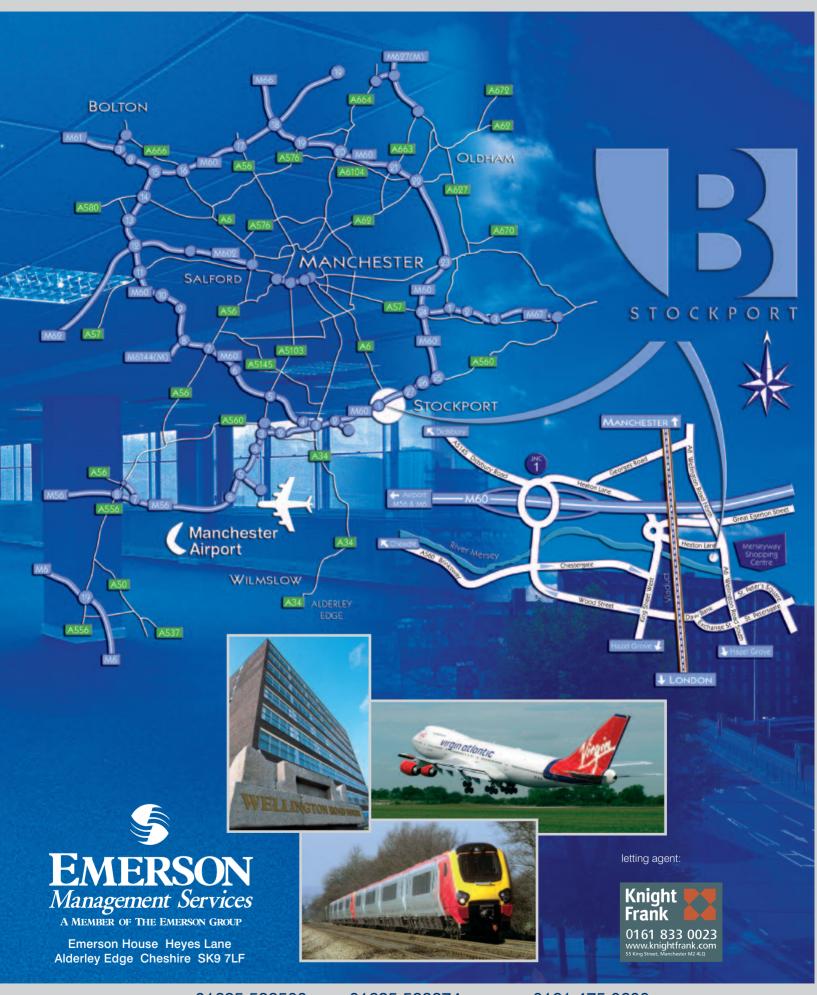

One of the major attractions of Beckwith House is its close proximity to the M60 motorway, providing ease of access to Manchester Airport and the national motorway network.

Stockport also has a regular commuter rail service into Manchester, as well as frequent Intercity train services to London Euston.

#### Drive times from Beckwith House

Stockport Mainline Railway Station M60 Motorway Junction 1 Manchester Airport

Manchester City Centre

Liverpool Leeds

Birmingham

2 minutes 2 minutes

the george

2 minutes 10 minutes

15 minutes

45 minutes 45 minutes

90 minutes

Tailoring Our Services To Meet Your Needs