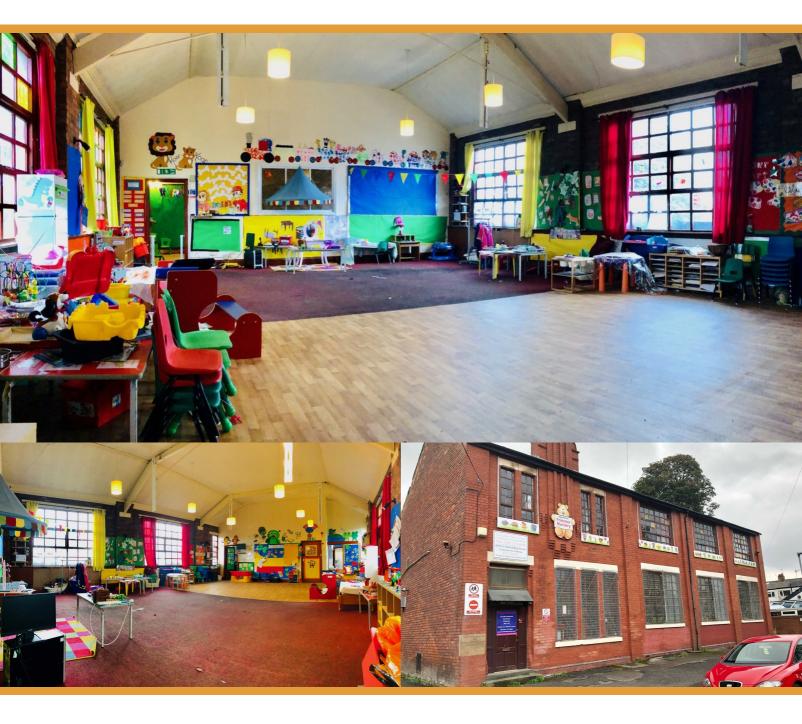

# AVAILABLE ON SHORT TERM LEASE.

This property dates back to 1897 and was recently used as Friesner Nurseries. The property would suit a number of uses including dance studio, gym or recording studio.

The property is situated over 2 floor of approximately 3877 Sq ft.

We understand the main room to the ground floor is sound proofed and in the past has been used as a recording studio. The upper floor we understand has a reinforced floor to take heavy equipment.

The ground floor consists of a Kitchen, Ladies and Gentleman's toilets, Store room, boiler room, access to the cellar and the main floor area.

The first floor is accessed by way of staircase from the ground floor main entrance. With Kitchen, Staff room, toilets and two main floor areas. Rent £15,000 per annum

Building type Other

Planning class D1

## **Great Location**

Short Term Lease Available

Potensial Sound proof recording studio

Ideal Dance Studio