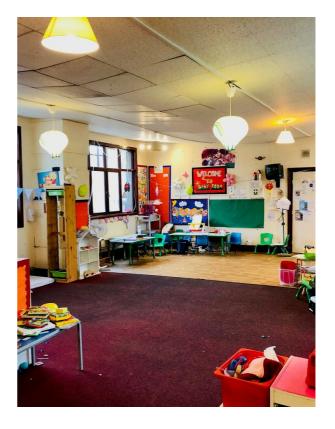

# AVAILABLE ON SHORT TERM LEASE.

This property dates back to 1897 and was recently used as Friesner Nurseries. The property would suit a number of uses including dance studio, gym or recording studio.

The property is situated over 2 floor of approximately 3877 Sq ft.

We understand the main room to the ground floor is sound proofed and in the past has been used as a recording studio. The upper floor we understand has a reinforced floor to take heavy equipment.

The ground floor consists of a Kitchen, Ladies and Gentleman's toilets, Store room, boiler room, access to the cellar and the main floor area.

The first floor is accessed by way of staircase from the ground floor main entrance. With Kitchen, Staff room, toilets and two main floor areas. Rent £15,000 per annum

Building type Other

Planning class D1