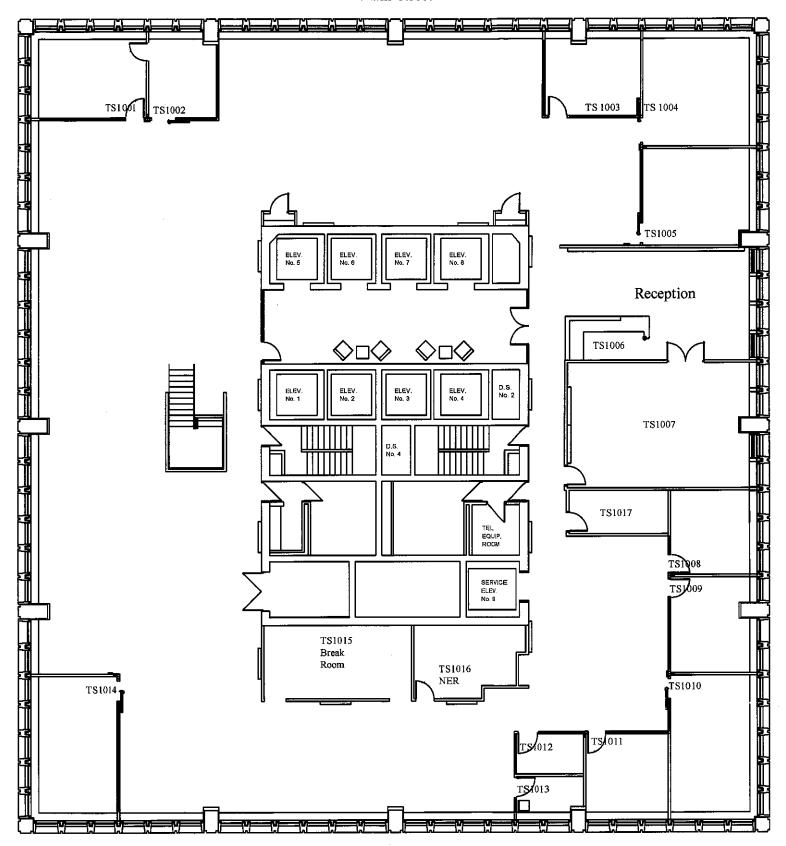

Be a part of ushering in the new downtown Springfield by choosing Tower Square as the vital location for your business.

9th Floor

East Columbus Avenue

Tower Square 10th Floor Plan

Tower Square 11th Floor 2-18-16 62 Seats