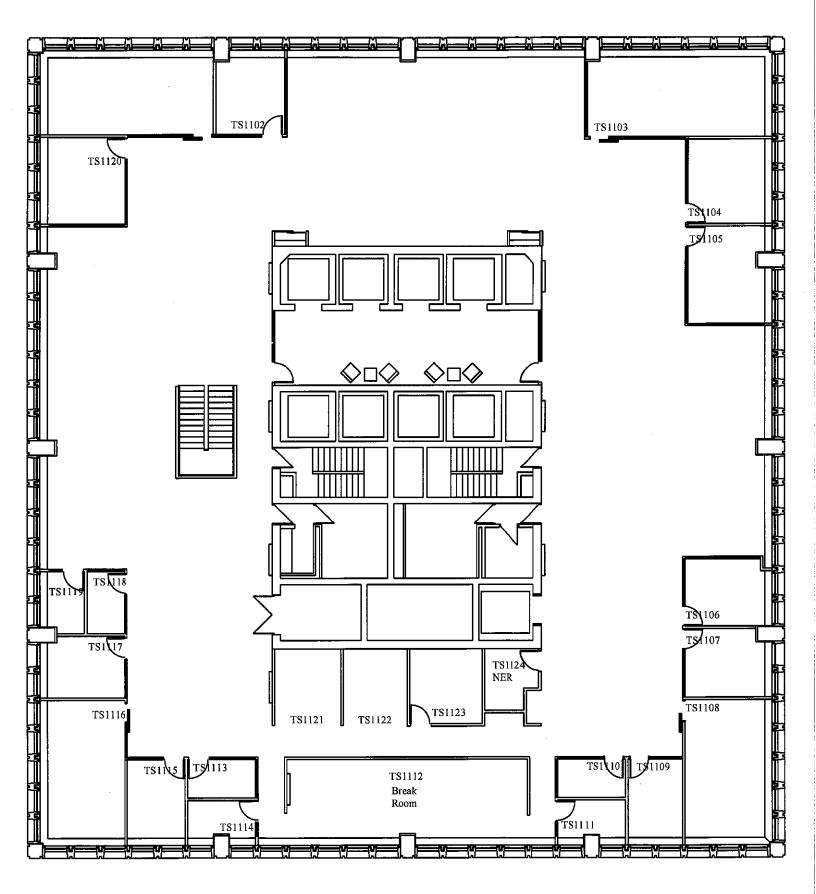

Tower Square 12th Floor 2-18-16 68 Seats

NOKIT

WEST

TOWER SQUARE FLOOR: 14 Rev. 9/25/08