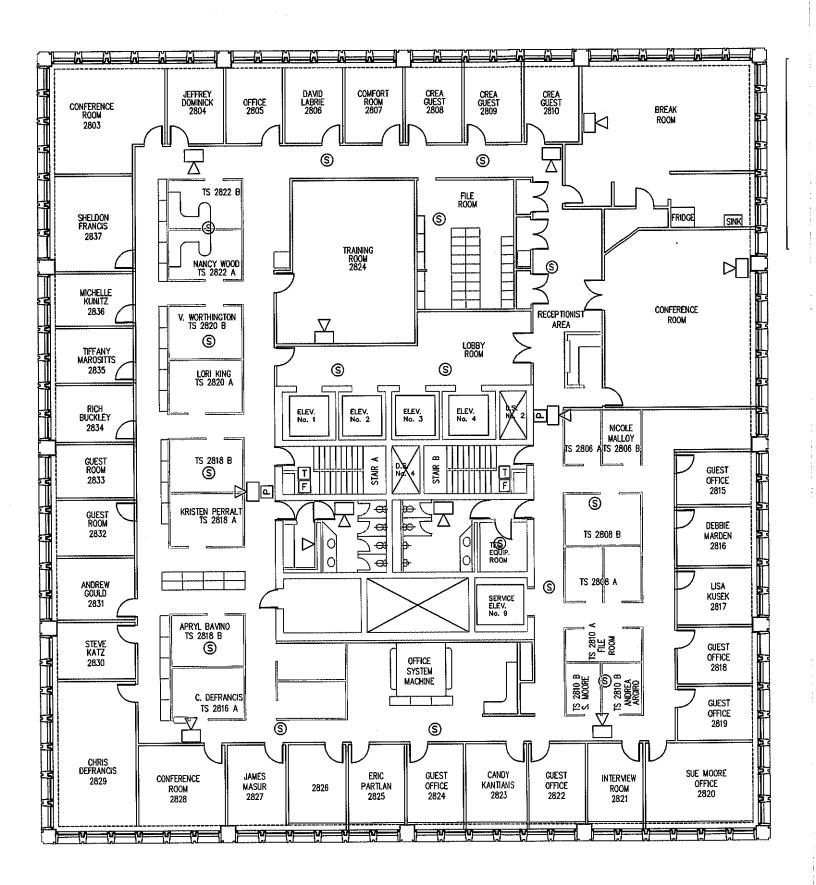

Be a part of ushering in the new downtown Springfield by choosing Tower Square as the vital location for your business.

9th Floor

East Columbus Avenue

Tower Square 10th Floor Plan

Tower Square 11th Floor 2-18-16 62 Seats