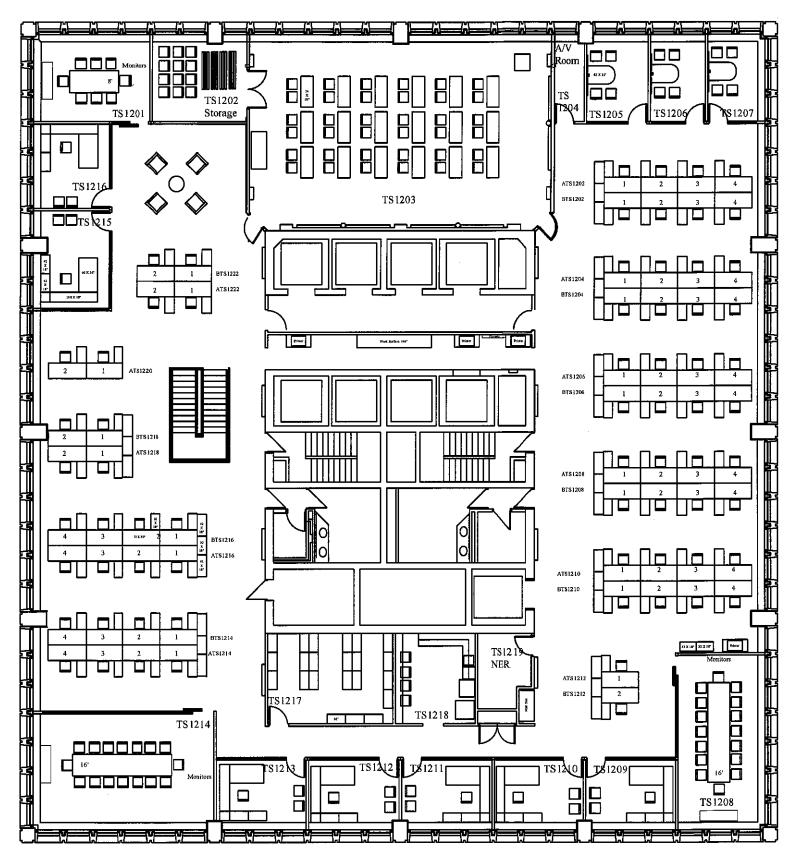

Tower Square 12th Floor 2-18-16 68 Seats

NOKIT

WEST

TOWER SQUARE FLOOR: 14 Rev. 9/25/08