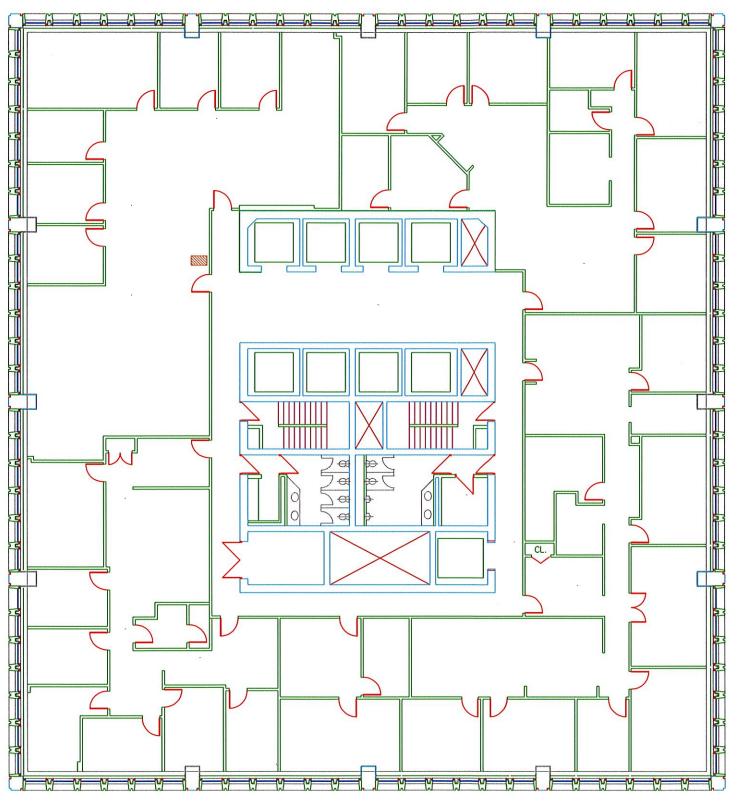

Be a part of ushering in the new downtown Springfield by choosing Tower Square as the vital location for your business.

9th Floor

East Columbus Avenue

Tower Square 10th Floor Plan

Tower Square 11th Floor 2-18-16 62 Seats