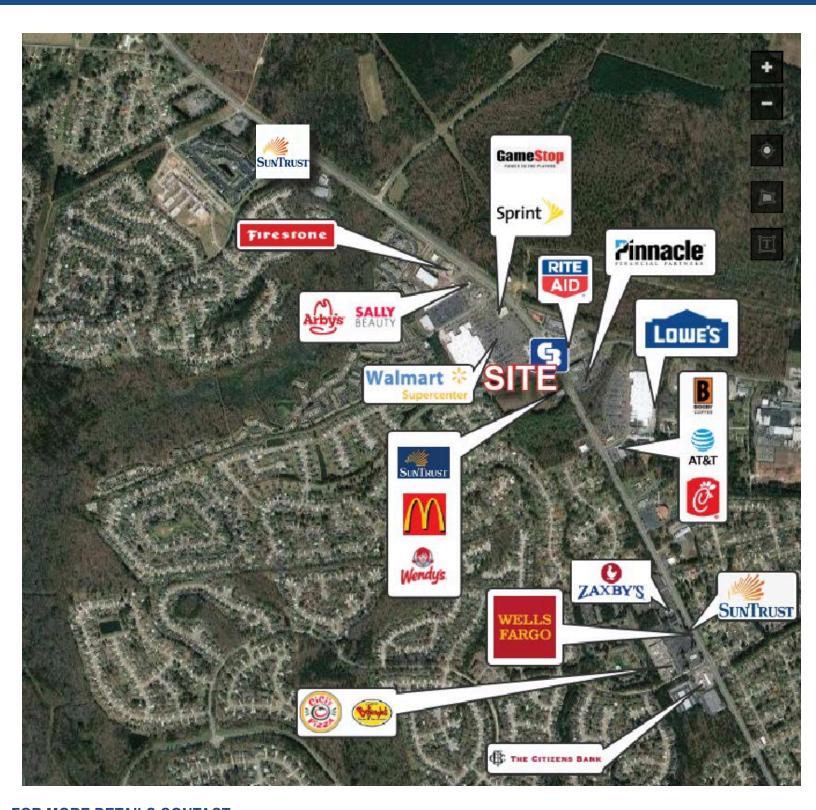

The site is located on Plantation Blvd behind the Mattress Firm off Saint James Blvd next to the Walmart Supercenter. Goose Creek Village is a 30,225 SF planned development with neighboring businesses such as Lowes and Rite Aid. Nearby restaurants include Wendy's, Arby's, McDonalds, and Chick Fil A. This is a perfect location for Service Retail, Restaurants that require outdoor seating, or Professional offices in a rapidly developing area. Can customize space for qualified tenants.