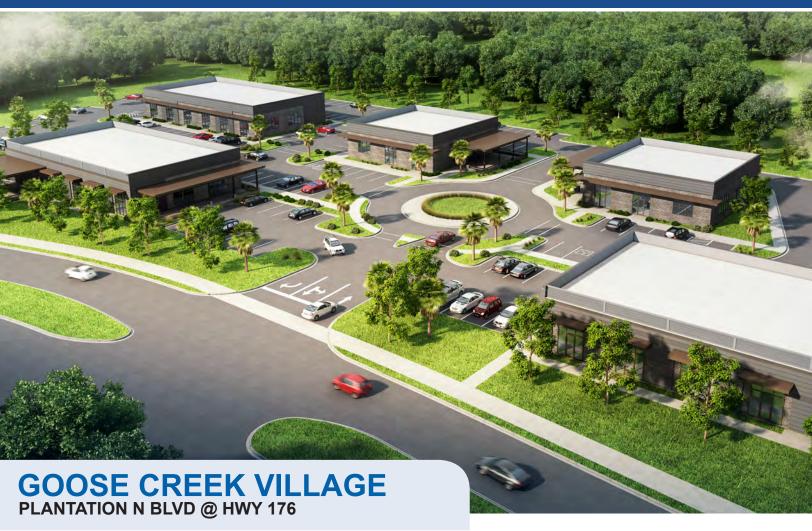

### **GOOSE CREEK VILLAGE**

PRICE: \$25.00/SF

\$5.50/SF Goose NNN:

Creek CITY:

1,300 - 6,500 SF **AVAILABLE SF:** 

30,225 SF **TOTAL SF:** 24,000 VPD **TRAFFIC COUNT:** 

3rd Quarter 2019 **DELIVERY:** 

| 1-mi.    | 3-mi.             | 5-mi.                             |
|----------|-------------------|-----------------------------------|
| 7,201    | 45,977            | 93,730                            |
| \$77,987 | \$69,075          | \$62,918                          |
| \$62,923 | \$55,804          | \$52,296                          |
|          | 7,201<br>\$77,987 | 7,201 45,977<br>\$77,987 \$69,075 |

The site is located on Plantation Blvd behind the Mattress Firm off Saint James Blvd next to the Walmart Supercenter. Goose Creek Village is a 30,225 SF planned development with neighboring businesses such as Lowes and Rite Aid. Nearby restaurants include Wendy's, Arby's, McDonalds, and Chick Fil A. This is a perfect location for Service Retail, Restaurants that require outdoor seating, or Professional offices in a rapidly developing area. Can customize space for qualified tenants.