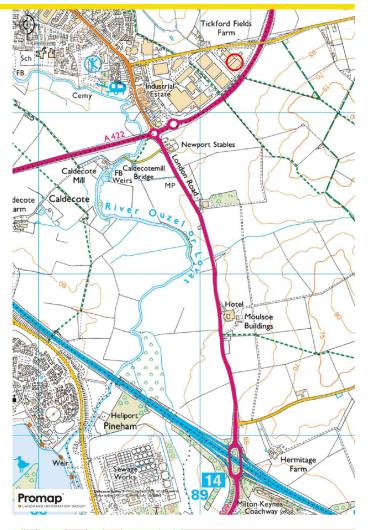

#### **Situation**

The unit is located within a shared self-contained site which is accessed from Jenna Way on Interchange Park, Newport Pagnell.

Interchange Park is located approximately 1.5 miles north west of Junction 14 of the M1 Motorway via the A509 (London Road), with Central Milton Keynes approximately 5 miles to the South.

Existing occupiers on the estate include Waterline Ltd, Nampak Plastics Europe Ltd, Royal Mail Group, Rosleigh Land Rover and CLM Fleet Management plc.