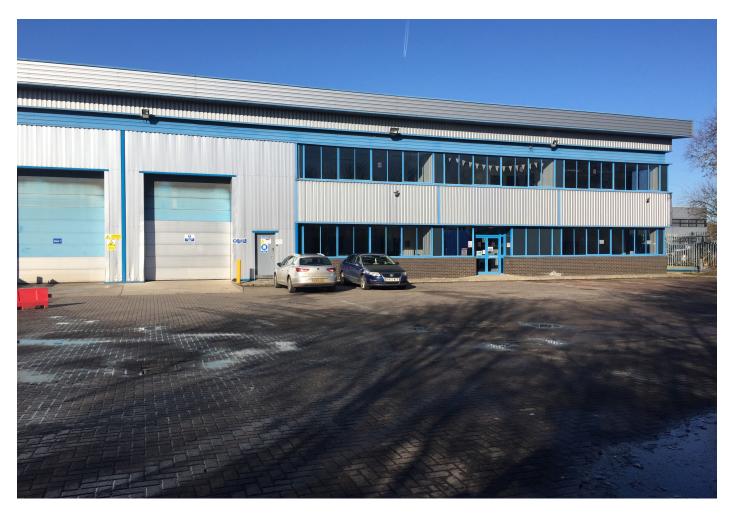

### **Description**

The unit comprises:

- 8.5m clear height
- 2 x roller shutter doors
- Two storey offices
- · WC's and Canteen
- Suspended ceilings & perimeter trunking
- Shared secure yard

# **Key Highlights**

- Industrial/Warehouse Unit
- 16,362 sq ft (1,520 sq m)
- Semi-detached warehouse
- 1.5 miles from Junction 14 of the M1
- 8.5m clear height
- 2 ground level loading doors

- Two storey offices
- 25 car parking spaces and generous yard to the front of the unit
- · Shared secure site
- · Heating and lighting in warehouse
- Flexible terms available