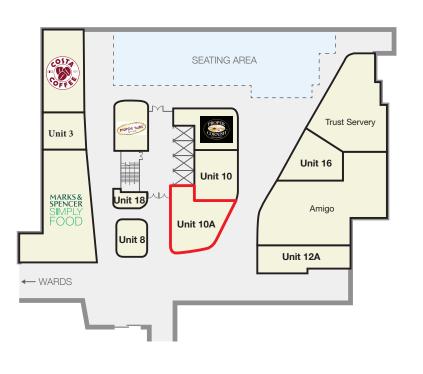

Shell space within modern busy and established teaching hospital, suitable for variety of A1 retailers.

Contact Agent: Julie Fawley

Fawley Watson Booth T: 0113 234 7900

E : julie@fawleywatsonbooth.com

Contact Assura: Adam Waheed

T: 01925420674

E: adam.waheed@assura.co.uk



### To Let

# UNIT 10A GLEDHOW WING

872 sq ft (81 sq m)

## St James's Hospital

#### **QUOTING RENT**

£17,500

#### **SERVICE CHARGE**

£13,098

#### **INSURANCE**

£1,681

(All prices and rents provided are approximate.)

#### **LEGAL COST**

Each party to be responsible for their legal costs in any transaction.

#### EDC

C (67)

#### **VAT**

All figures quotes are provided exclusive of VAT, whether chargeable or not.



IMPORTANT NOTICE RELATING TO THE MISREPRESENTATION ACT 1967 AND THE PROPERTY MISDESCRIPTION ACT 1991
Fawley Watson Booth on their behalf and for the sellers or lessors of this property whose agents they are, give notice that: (i) The Particulars are set out as a general outline only for the guidance of intending purchasers or lessees, and do not constitute, nor constitute part of, an offer or contract; (ii) All descriptions, dimensions, references to condition and necessary permissions for use and occupation, and other details are given in good faith and are believed to be correct, but any intending purchasers or tenants should not rely on them as statements or representations of fact, but must satisfy themselves by inspection or otherwise as to the correctness of each of them; (iii) No