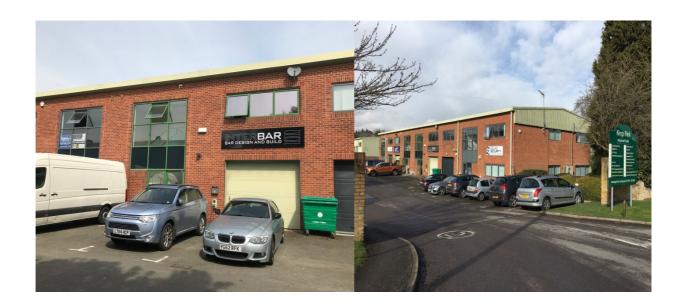

#### 2 KINGS PARK, PRIMROSE HILL KINGS LANGLEY, HERTS WD4 8ST

## 2 KINGS PARK, PRIMROSE HILL KINGS LANGLEY, HERTS WD4 8ST

| LOCATION       | Kings Park is conveniently located on the west side of Primrose Hill approximately 0.7 miles from Kings Langley mainline station (Euston from 27 minutes).  Kings Park is situated approximately 1.3 miles from Junction 20 of the M25 and benefits from excellent access to the national motorway network and the A41 corridor. |                                                 |                                                                            |
|----------------|----------------------------------------------------------------------------------------------------------------------------------------------------------------------------------------------------------------------------------------------------------------------------------------------------------------------------------|-------------------------------------------------|----------------------------------------------------------------------------|
|                |                                                                                                                                                                                                                                                                                                                                  |                                                 |                                                                            |
| DESCRIPTION    | The property comprises a mid-terrace two storey business unit. Fully fitted with first floor offices and ground floor storage.                                                                                                                                                                                                   |                                                 |                                                                            |
| ACCOMMODATION  | First floor 1 <b>Total</b> 2                                                                                                                                                                                                                                                                                                     | ,418 sq ft<br>,410 sq ft<br>2, <b>828 sq ft</b> | 131.7 m <sup>2</sup><br>130.9 m <sup>2</sup><br><b>262.8 m<sup>2</sup></b> |
| LEASE TERMS    | (approximate gross internal floor areas)  A new full repairing and insuring lease for a term to be agreed.                                                                                                                                                                                                                       |                                                 |                                                                            |
| RENT           | £45,248 per annum exclusive                                                                                                                                                                                                                                                                                                      |                                                 |                                                                            |
| RATES          | Rateable value: £30,000<br>Rates payable: £14,730                                                                                                                                                                                                                                                                                |                                                 |                                                                            |
|                | For further information on rates please contact Three Rivers District Council 01923 776611                                                                                                                                                                                                                                       |                                                 |                                                                            |
|                | Information provided by the VOA website (www.voa.gov.uk)                                                                                                                                                                                                                                                                         |                                                 |                                                                            |
| SERVICE CHARGE | A service charge is payable towards the upkeep of common areas on the estate which is currently £1,697.15 per annum.                                                                                                                                                                                                             |                                                 |                                                                            |
| VAT            | The property is VAT registered and therefore VAT will be charged on the rent and service charge.                                                                                                                                                                                                                                 |                                                 |                                                                            |
| EPC            | The Energy Performance Asset Rating is to be assessed. A copy of the full Energy Performance Certificate is available on request.                                                                                                                                                                                                |                                                 |                                                                            |
| VIEWING        | Strictly by appointment via sole agents:                                                                                                                                                                                                                                                                                         |                                                 |                                                                            |
|                | Philip Cook<br>01923 604026<br>pbc@stimpsons.co.uk                                                                                                                                                                                                                                                                               | Suit<br>Hat<br>Wat                              | MPSONS<br>te 1A Building 6<br>tters Lane<br>tford<br>118 8YH               |