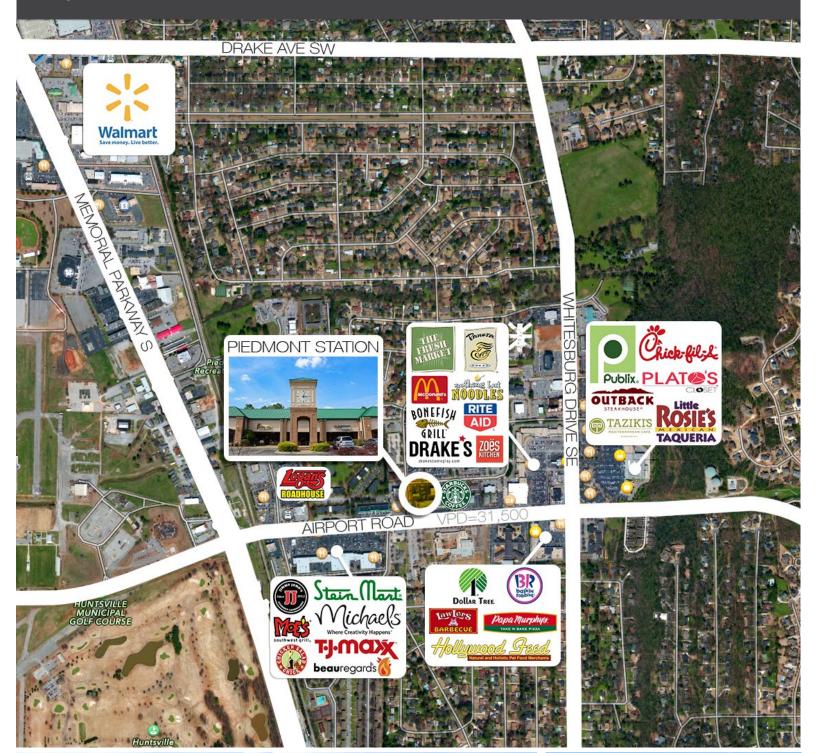

## **PROPERTY HIGHLIGHTS**

- Center is easily accessible via a lighted intersection on Airport Road.
- Located in the same shopping center as SE Huntsville's only Starbucks.
- Center has great visibility on busy Airport Road.

### **ABOUT THE PROPERTY**

Located in one of the busiest retail corridors in SE Huntsville, Piedmont station offers easy access, high traffic counts, excellent visibility and a highly desirable co-tenancy.