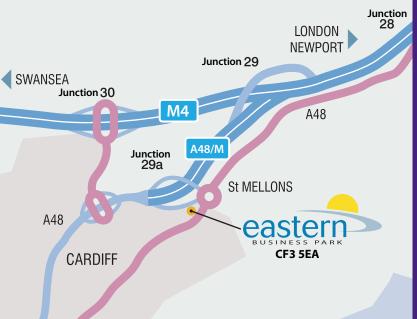

### Location

St Mellons is an established out of town office location on the eastern outskirts of Cardiff and benefits from excellent arterial access just off the A48. The M4 is easily accessible within a short drive via J28 (eastbound) and J30 (westbound) approximately 5 miles and 3 miles respectively.