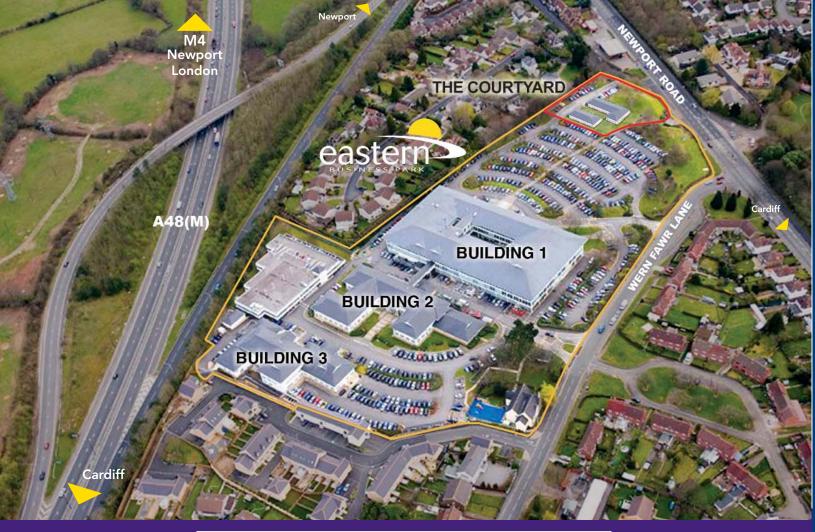

### Location

St Mellons is an established out of town office location on the eastern outskirts of Cardiff and benefits from excellent arterial access just off the A48. The M4 is easily accessible within a short drive via J28 (eastbound) and J30 (westbound) approximately 5 miles and 3 miles respectively.

# **Car Parking**

The business park is able to offer an excellent car parking provision with approximately 800 on-site spaces, including a three level decked car park.