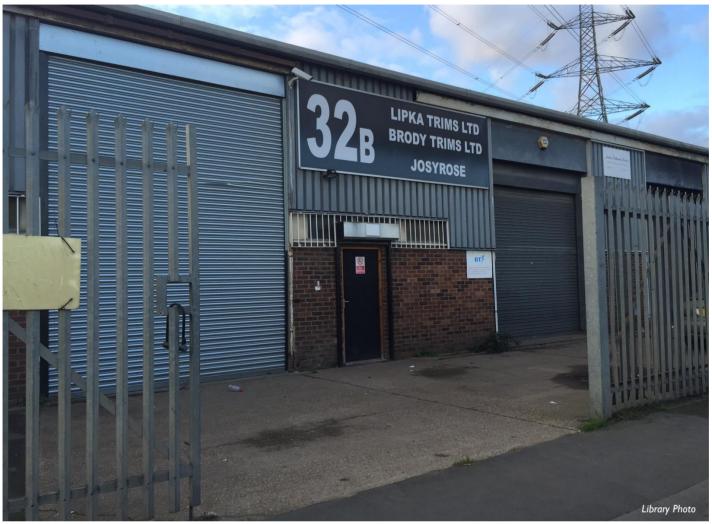

# TO LET INDUSTRIAL UNIT WITH YARD 32B STEPHENSON STREET, CANNING TOWN, LONDON E16 4SA Total Size: 7,828 ft² (727.2 m²)

strettons.co.uk

# 32B STEPHENSON STREET CANNING TOWN,

LONDON E16 4SA

The property fronts Stephenson Street at the junction with lves Road. Stephenson street is just off the AI3 East India Dock Road with access from Wharf Street by the Canning Town Flyover.

# Description

This unit is arranged as an open plan warehouse with offices located on the first floor. The loading shutters are accessed from lves Road. The Property benefits from the following amenities: