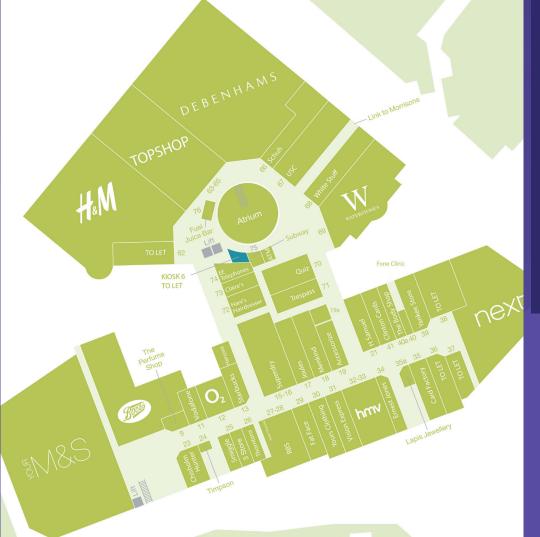

#### Location /Accommodation

The unit sits on the upper mall of the centre which is regarded as the 100% prime section, being anchored by **Marks & Spencer**. Other occupiers located in the vicinity include **Subway, EE, H&M, Claire's, Quiz** and **Trespass**.