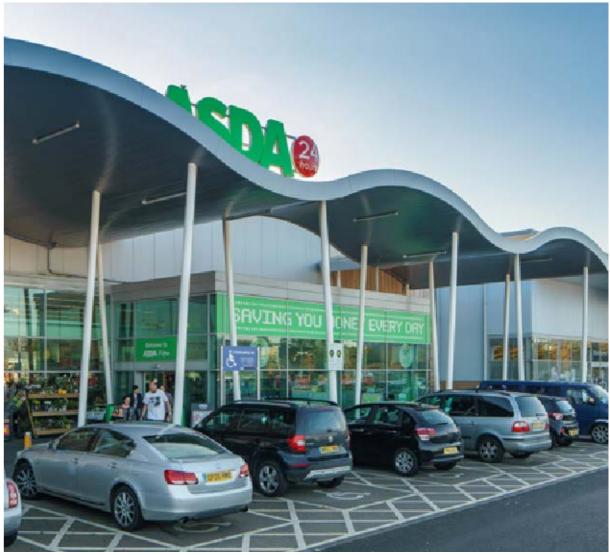

### The scheme is anchored by a large ASDA foodstore

MATALAN

SPORTSBIKESHOP

🧗 🛛 Poundland 💭

**\*\*** The UWE has some 30,000 students and 3,500 staff >>

GPARK

•• This roundabout averages 300,000 vehicle movements per week

## **Accommodation Schedule**

| Unit       | Tenant         | Sq.ft         | Mezz   |
|------------|----------------|---------------|--------|
| I          | Matalan        | 20,155        | 5,854  |
| 2A         | Pets at Home   | 10,041        | -      |
| 2B         | PureGym        | 10,049        | 1,863  |
| 4A         | Sports Bike Sh | ор 5,041      | 1,228  |
| 4B         | Poundland      | 4,992         | 1,946  |
| 3B         | UNDER OFFE     | R 10,051      | 9,604  |
| 4/5        | B&M            | 20,142        | -      |
| 6          | ASDA           | 45,326        | 10,557 |
| 7A GF      | Gourmet 4      | 4,068         | -      |
| 7A FF      | Snap Fitness   | 4,263         | -      |
| 7B         | Subway         | 1,467         | -      |
| 8A         | Costa          | 1,578         | -      |
| 8B         | Bella Italia   | 2,540         | 1,273  |
| 8C         | Nando's        | 3,294         | -      |
| Drive-thru | McDonald's     | 2,772         | -      |
| Hotel      |                | 85 rooms      | -      |
| Drive-thru |                | 1,829         | -      |
| Sc         | heme Size      | 147,608 Sq.ft |        |
| Pa         | rking          | 623 spaces    |        |