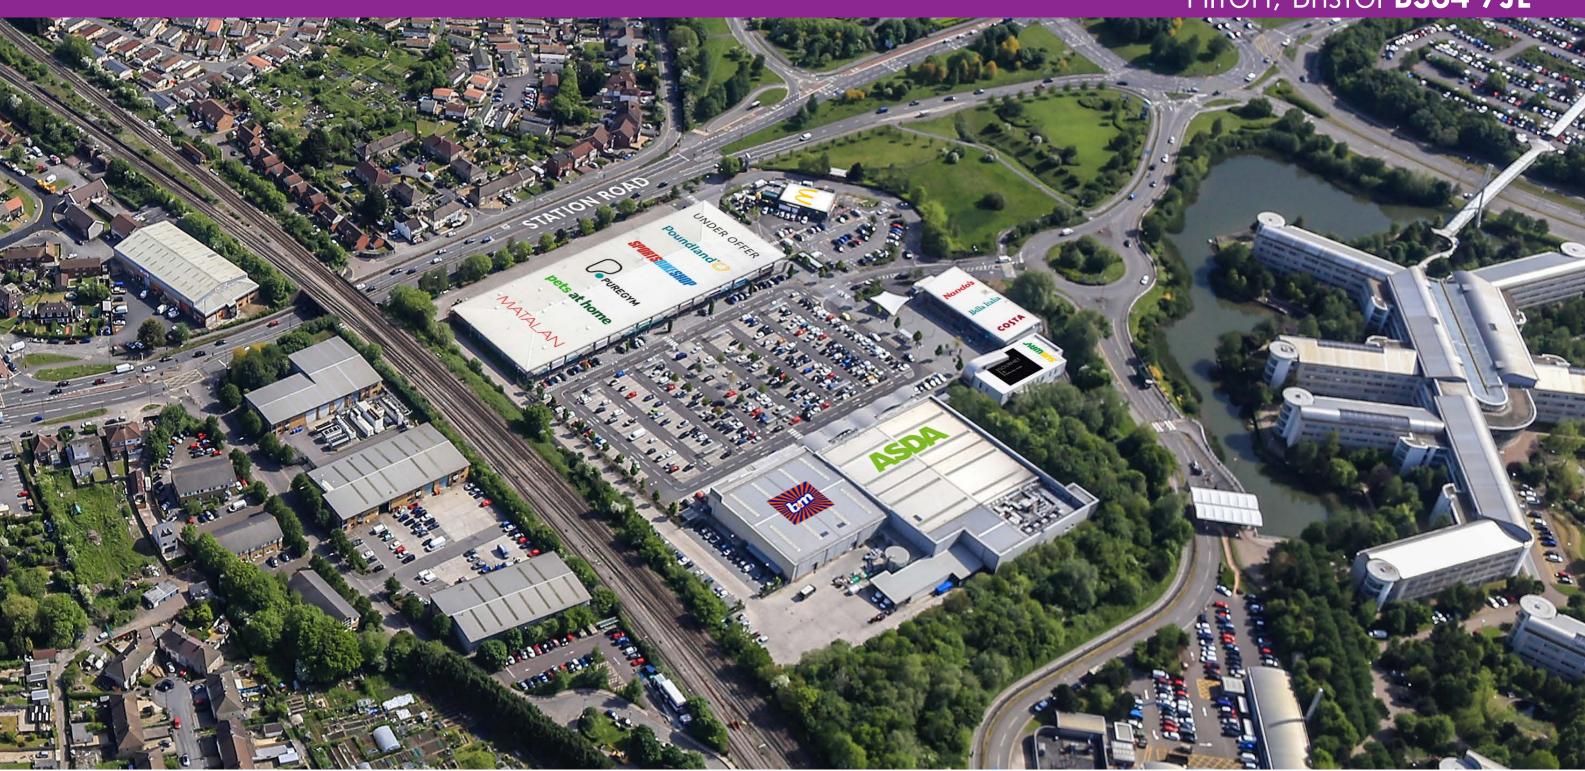

### Filton, Bristol **BS34 7JL**

Abbey Wood Shopping Park has an estimated primary retail catchment of 962,000 people

H

The retail park is located off the A4174 (Station road) which connects directly to the M32 (Jct. 1), providing a link to the M4 and the city centre.

### The scheme is anchored by a large ASDA foodstore

MATALAN

SPORTSBIKESHOP

🧗 🛛 Poundland 💭

**\*\*** The UWE has some 30,000 students and 3,500 staff >>

GPARK

•• This roundabout averages 300,000 vehicle movements per week