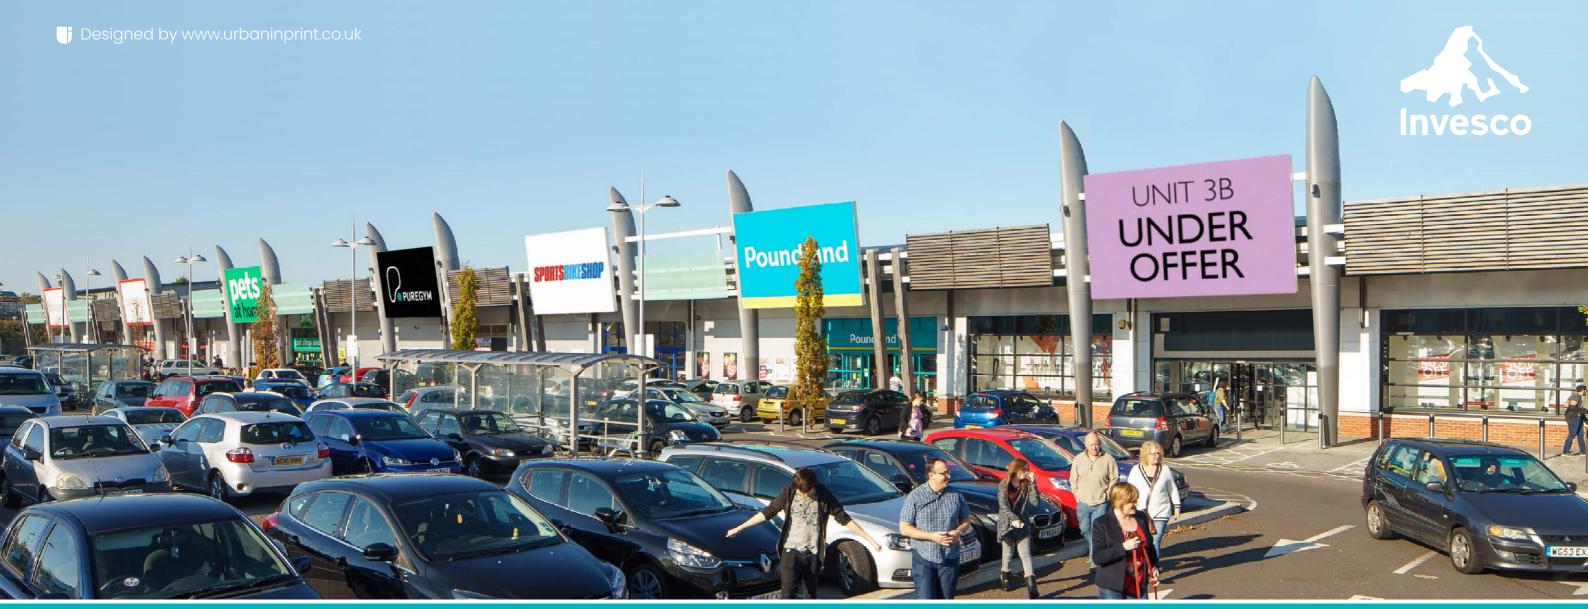

## **Accommodation Schedule**

| Unit       | Tenant         | Sq.ft         | Mezz   |
|------------|----------------|---------------|--------|
| I          | Matalan        | 20,155        | 5,854  |
| 2A         | Pets at Home   | 10,041        | -      |
| 2B         | PureGym        | 10,049        | 1,863  |
| 4A         | Sports Bike Sh | ор 5,041      | 1,228  |
| 4B         | Poundland      | 4,992         | 1,946  |
| 3B         | UNDER OFFE     | R 10,051      | 9,604  |
| 4/5        | B&M            | 20,142        | -      |
| 6          | ASDA           | 45,326        | 10,557 |
| 7A GF      | Gourmet 4      | 4,068         | -      |
| 7A FF      | Snap Fitness   | 4,263         | -      |
| 7B         | Subway         | 1,467         | -      |
| 8A         | Costa          | 1,578         | -      |
| 8B         | Bella Italia   | 2,540         | 1,273  |
| 8C         | Nando's        | 3,294         | -      |
| Drive-thru | McDonald's     | 2,772         | -      |
| Hotel      |                | 85 rooms      | -      |
| Drive-thru |                | 1,829         | -      |
| Sc         | heme Size      | 147,608 Sq.ft |        |
| Pa         | rking          | 623 spaces    |        |