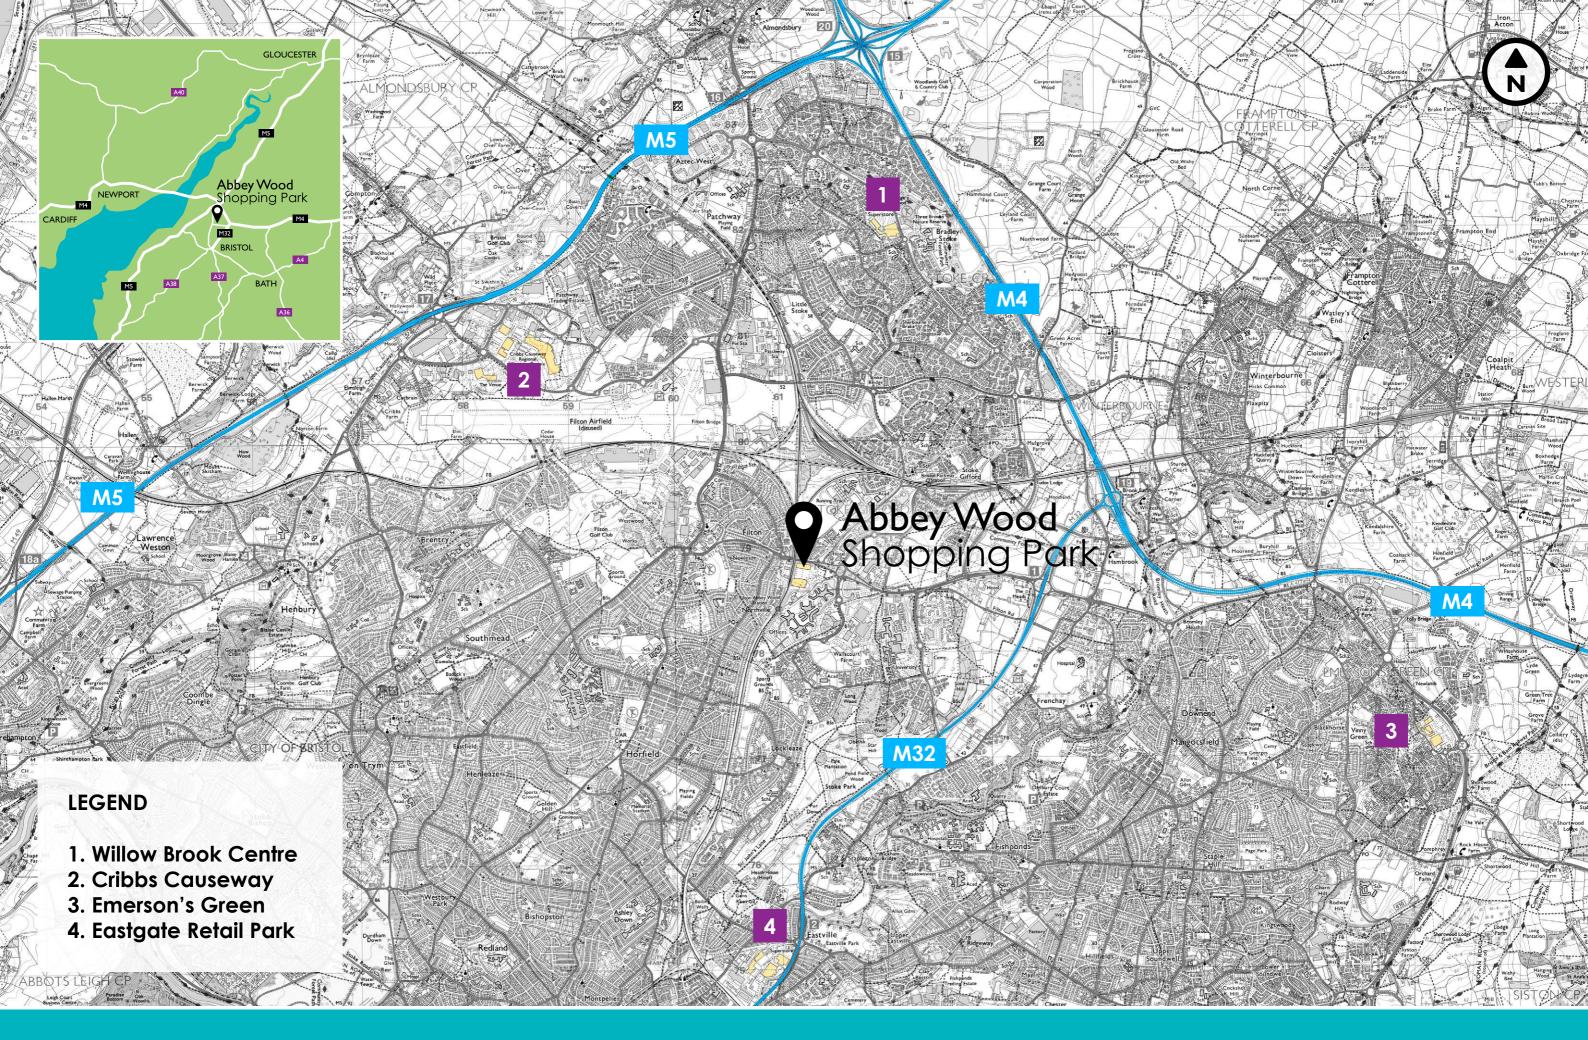

### Filton, Bristol **BS34 7JL**

Abbey Wood Shopping Park has an estimated primary retail catchment of 962,000 people

H

The retail park is located off the A4174 (Station road) which connects directly to the M32 (Jct. 1), providing a link to the M4 and the city centre.