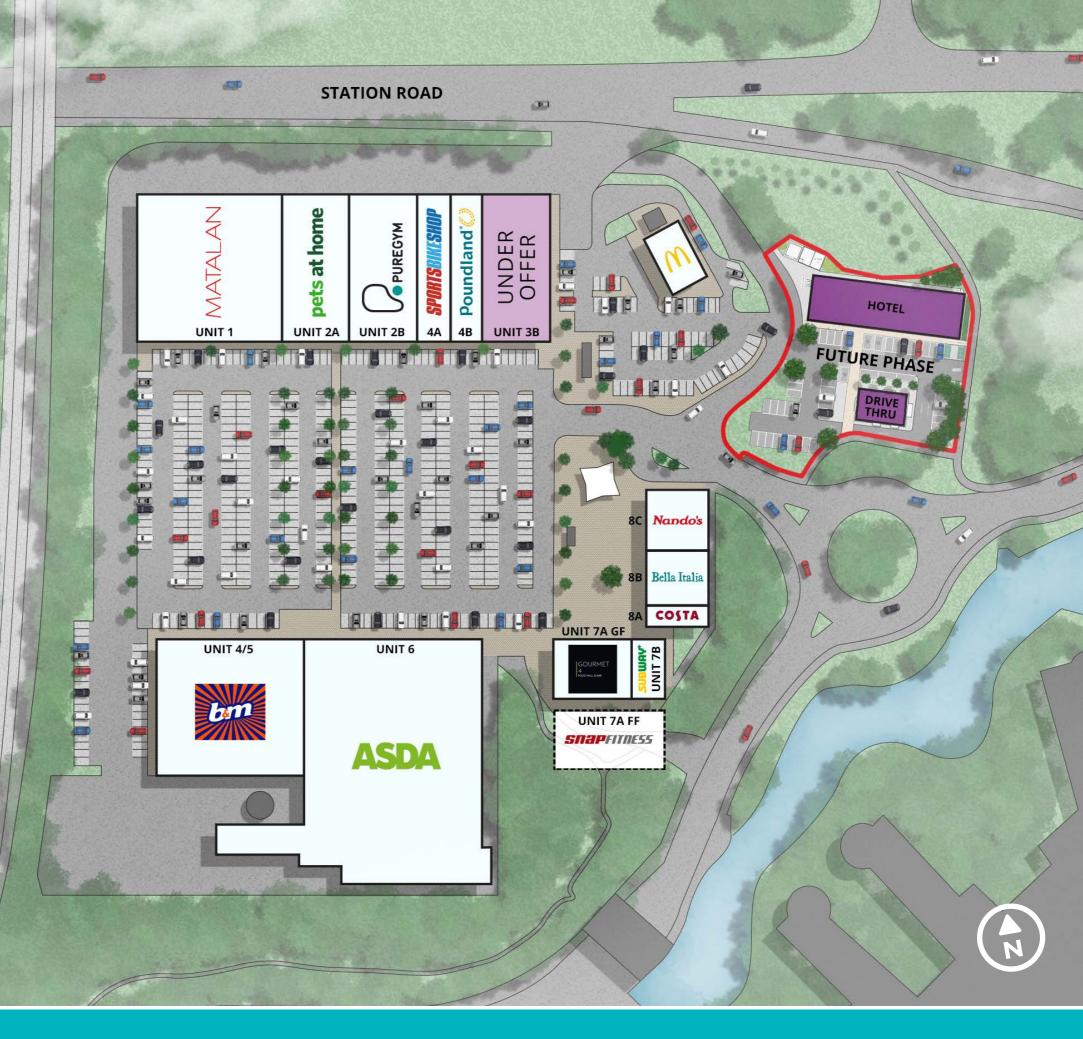

MATALAN pets at home

**SPORTSBIKESHOP** 

bon Poundland 🧷

GOURMET 4

### The scheme is anchored by a large ASDA foodstore

MATALAN

SPORTSBIKESHOP

🧗 🛛 Poundland 💭

**\*\*** The UWE has some 30,000 students and 3,500 staff >>

GPARK

•• This roundabout averages 300,000 vehicle movements per week

## **Accommodation Schedule**

| Unit       | Tenant         | Sq.ft         | Mezz   |
|------------|----------------|---------------|--------|
| I          | Matalan        | 20,155        | 5,854  |
| 2A         | Pets at Home   | 10,041        | -      |
| 2B         | PureGym        | 10,049        | 1,863  |
| 4A         | Sports Bike Sh | ор 5,041      | 1,228  |
| 4B         | Poundland      | 4,992         | 1,946  |
| 3B         | UNDER OFFE     | R 10,051      | 9,604  |
| 4/5        | B&M            | 20,142        | -      |
| 6          | ASDA           | 45,326        | 10,557 |
| 7A GF      | Gourmet 4      | 4,068         | -      |
| 7A FF      | Snap Fitness   | 4,263         | -      |
| 7B         | Subway         | 1,467         | -      |
| 8A         | Costa          | 1,578         | -      |
| 8B         | Bella Italia   | 2,540         | 1,273  |
| 8C         | Nando's        | 3,294         | -      |
| Drive-thru | McDonald's     | 2,772         | -      |
| Hotel      |                | 85 rooms      | -      |
| Drive-thru |                | 1,829         | -      |
| Sc         | heme Size      | 147,608 Sq.ft |        |
| Pa         | rking          | 623 spaces    |        |