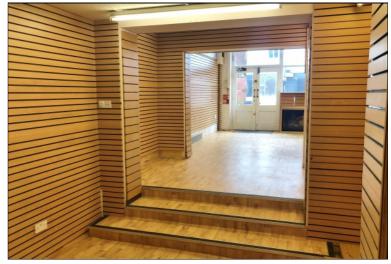

#### **DESCRIPTION**

The property comprises a ground floor retail unit forming part of a terrace of shops fronting onto Cheshire Street. It has a glazed shop frontage and double pedestrian access doors.

Internally, the unit provides a sales/retail area to the front with a couple of steps leading down to a smaller rear area with WC facilities off. The accommodation benefits from a suspended ceiling with integrated lighting in part and strip lighting to the rear section, with laminate flooring throughout.