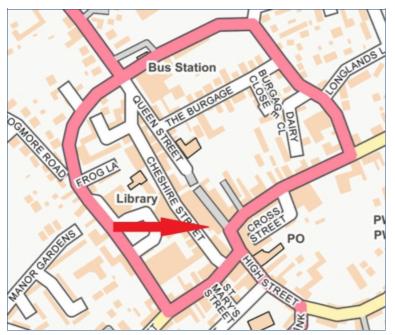

#### LOCATION

The property is situated in the North Shropshire market town of Market Drayton, which has a population of approximately 12,000 and lies some 20 miles northeast of Shrewsbury, 22 miles north of Telford and 14 miles southwest of Newcastle-under-Lyme.

The property itself is situated in the town centre fronting onto the main retail area of Cheshire Street. It immediately adjoins a local deli to one side and an accountancy practice to the other side. Costa Coffee is directly opposite and other nearby users include WH Smith, Savers, Argos and Greggs.

Outside, on-street car parking is available nearby as well within the town's public car parks, all within walking distance.