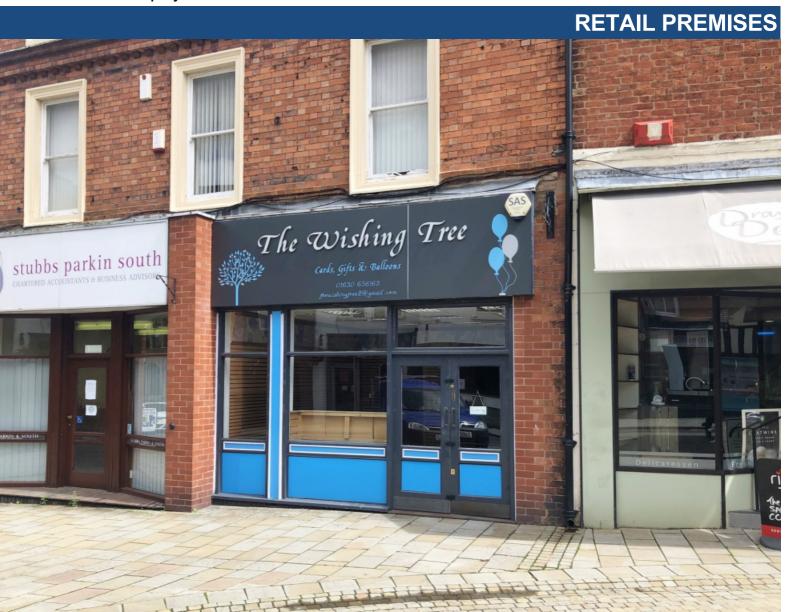

## 26 Cheshire Street, Market Drayton

**Shropshire, TF9 1PF** 

- Ground floor retail unit extending to approximately 487 sq ft (45.3 sq m) NIA
- Town centre location with a high pedestrian footfall
- Nearby occupiers include Costa Coffee, WH Smith and Greggs
- On street car parking and public parking available nearby

The property itself is situated in the town centre fronting onto the main retail area of Cheshire Street. It immediately adjoins a local deli to one side and an accountancy practice to the other side. Costa Coffee is directly opposite and other nearby users include WH Smith, Savers, Argos and Greggs.

#### **DESCRIPTION**

The property comprises a ground floor retail unit forming part of a terrace of shops fronting onto Cheshire Street. It has a glazed shop frontage and double pedestrian access doors.