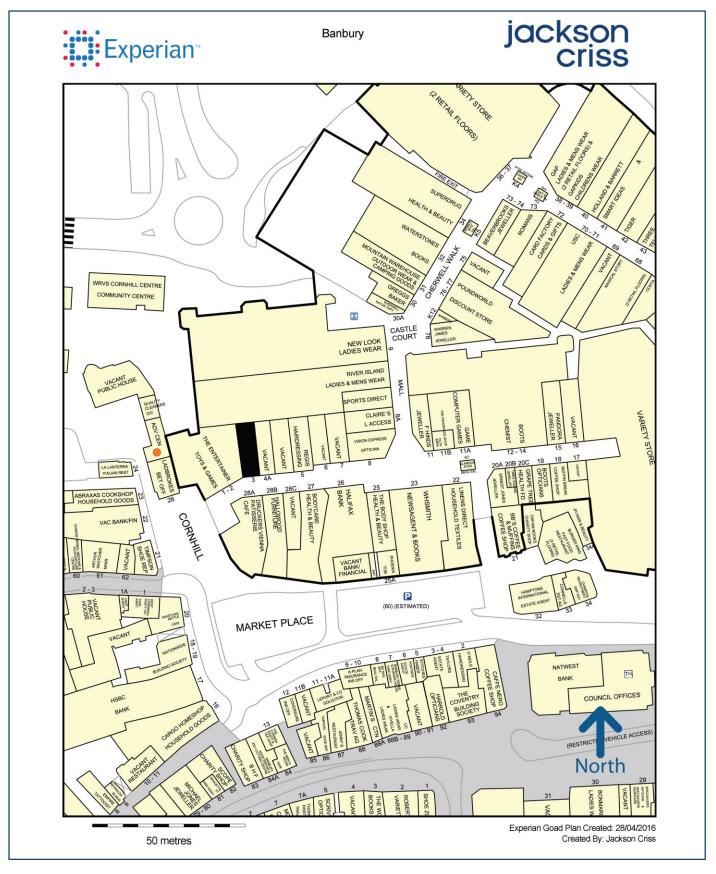

#### **LOCATION**

Castle Quay is Banbury's principle retail destination benefiting from over 80 shops and restaurants. It is anchored by **Debenhams**, **Marks & Spencer** and **BHS** with national retailers including **Next**, **H&M**, **Boots**, **Waterstones** and **Pandora**.

Unit 3 is located in Castle Quay close to the entrance to the scheme from Cornhill. Nearby retailers include **Holland & Barrett**, **Druckers** and **Bodycare**.