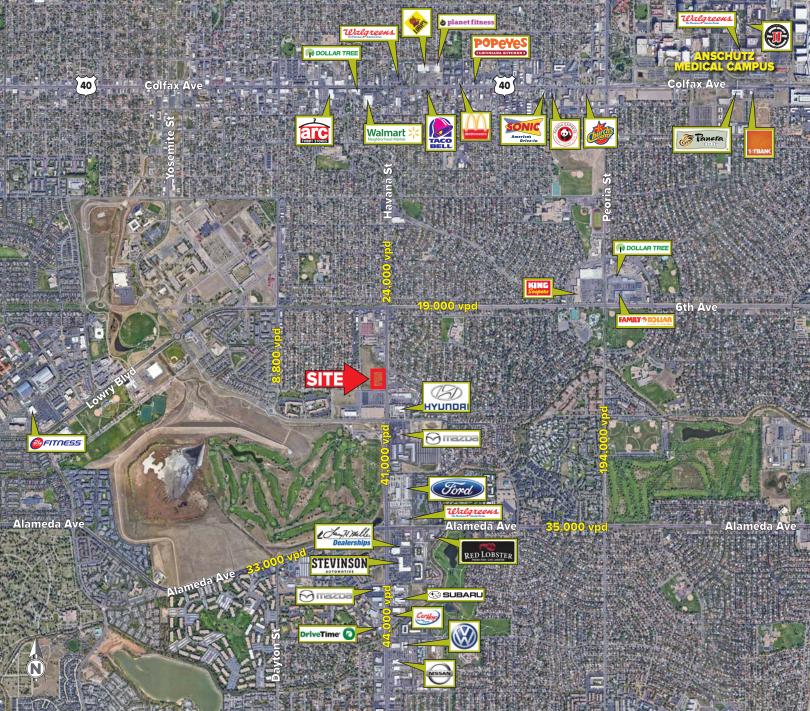

**HAVANA STREET** 41,000 VEHICLES PER DAY

**ALAMEDA AVENUE** 35,000 VEHICLES PER DAY