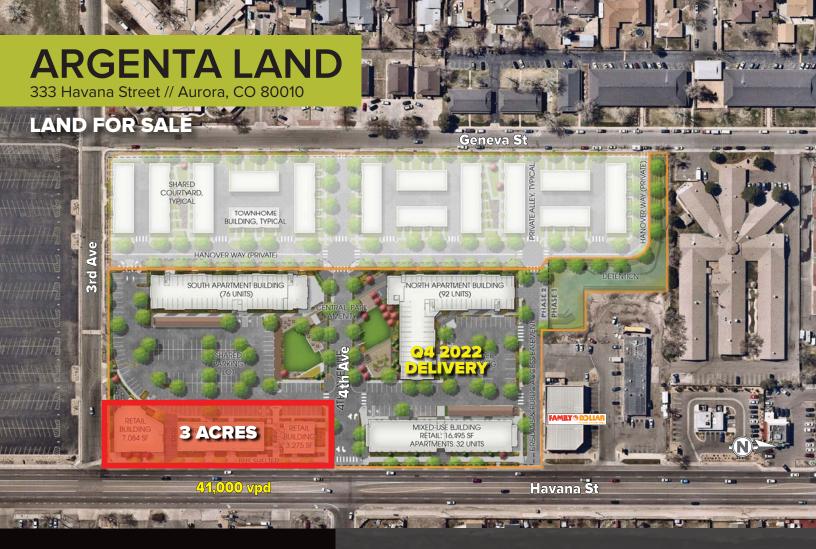

## **LAND FOR SALE:**

**APPROXIMATELY 3 ACRES OF LAND AVAILABLE** 

THREE PADS LOCATED DIRECTLY ON HAVANA THAT CAN ACCOMMODATE BUILDINGS OF UP TO 7,000 SF, 8,700 SF, AND 3,300 SF. FOOD AND BEVERAGE USERS ARE WELCOME AND PREFERRED.

ARGENTA RESIDENTIAL CONSTRUCTION IS UNDERWAY WITH 86 TOWNHOMES AND 200 APARTMENTS. CONDO UNITS ARE SCHEDULED FOR COMPLETION IN 2022.

THE RETAIL AND LAND PADS HAVE AMPLE ON-SITE, CROSS EASEMENT SURFACE PARKING.

FANTASTIC VISIBILITY TO HAVANA ST. (34,000 VPD)

ASKING PRICE: \$15.00 / SF

|                              | 1 MILE   | 3 MILE   | 5 MILE    |
|------------------------------|----------|----------|-----------|
| 2021 EST. POPULATION         | 24,051   | 202,537  | 461,080   |
| 2026 PROJECTED POPULATION    | 24,119   | 209,606  | 480,991   |
| 2021 EST. DAYTIME POPULATION | 10,040   | 109,988  | 335,546   |
|                              |          |          |           |
| 2021 EST. AVG HH INCOME      | \$73,261 | \$89,998 | \$101,634 |
|                              | 0.470    | 21222    |           |
| 2021 EST. HOUSEHOLDS         | 9,173    | 81,960   | 197,547   |
| 2024 FCT DUCINIFCCEC         | Faa      | C 040    | 22.657    |
| 2021 EST. BUSINESSES         | 533      | 6,848    | 23,657    |