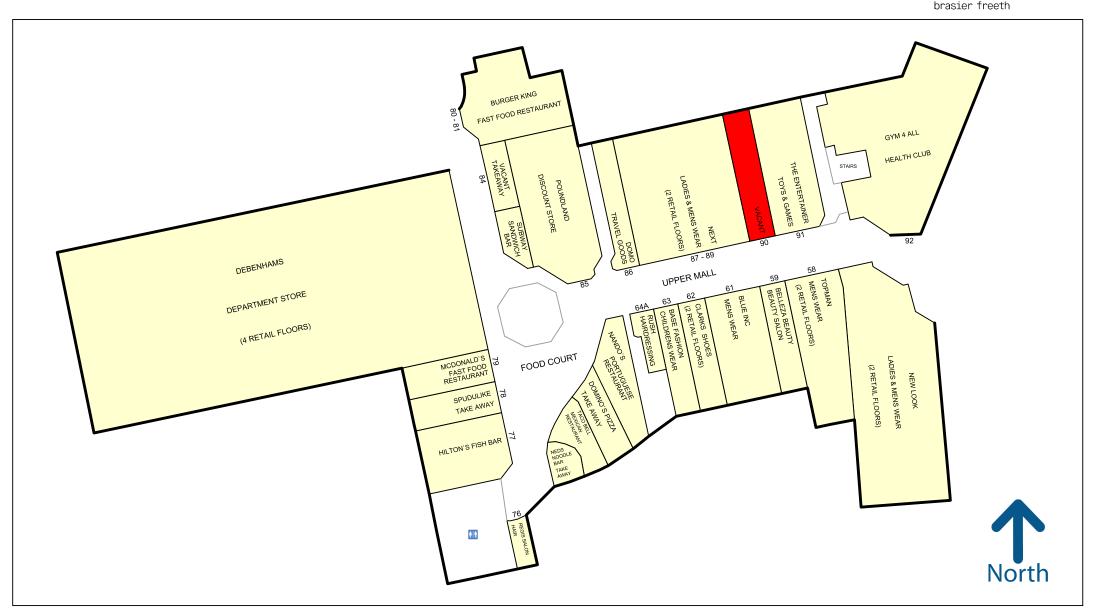

## Description

The subject unit occupies a prominent trading position on the first floor. Nearby retailers include Next, The Entertainer and Topman. A street traders plan is found on the reverse of these marketing particulars.

50 metres

Copyright and confidentiality Experian, 2017. © Crown copyright and database rights 2017. OS 100019885

Experian Goad Plan Created: 03/11/2017 Created By: Brasier Freeth

For more information on our products and services: www.experian.co.uk/goad | goad.sales@uk.experian.com | 0845 601 6011