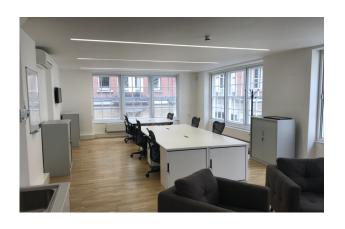

#### Overview.

Trendy, media-style office suite on the Carnaby Estate.

### Specifications.

- Passenger Lift
- Wooden flooring
- Inset LED lighting
- Kitchenette
- Breakout area with soft seating
- 6 desks in open plan layout
- Wall mounted air-conditioning
- Perimeter trunking