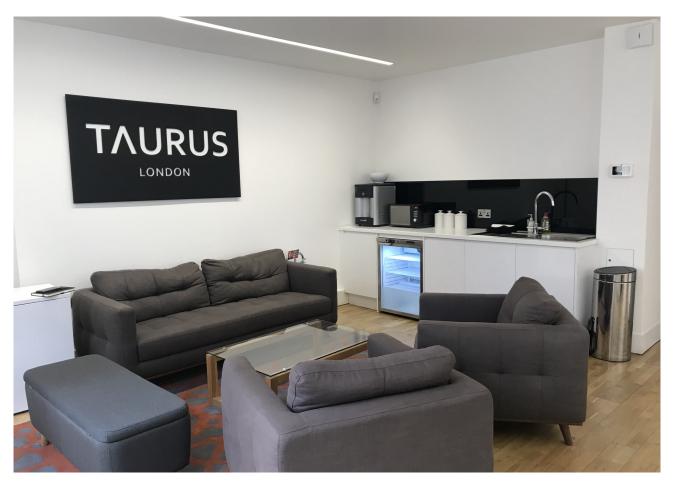

### Specifications.

- Passenger Lift
- Wooden flooring
- Inset LED lighting
- Kitchenette
- Breakout area with soft seating
- 6 desks in open plan layout
- Wall mounted air-conditioning
- Perimeter trunking