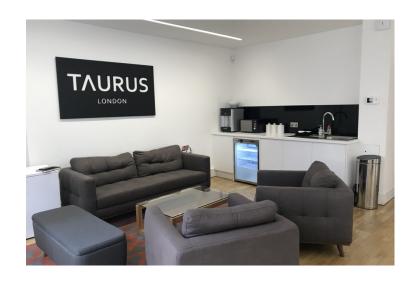

### Specifications.

- Passenger Lift
- Wooden flooring
- Inset LED lighting
- Kitchenette
- Breakout area with soft seating
- 6 desks in open plan layout
- Wall mounted air-conditioning
- Perimeter trunking