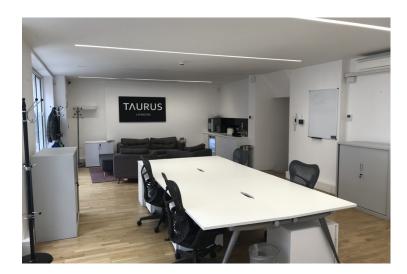

### Specifications.

- Passenger Lift
- Wooden flooring
- Inset LED lighting
- Kitchenette
- Breakout area with soft seating
- 6 desks in open plan layout
- Wall mounted air-conditioning
- Perimeter trunking