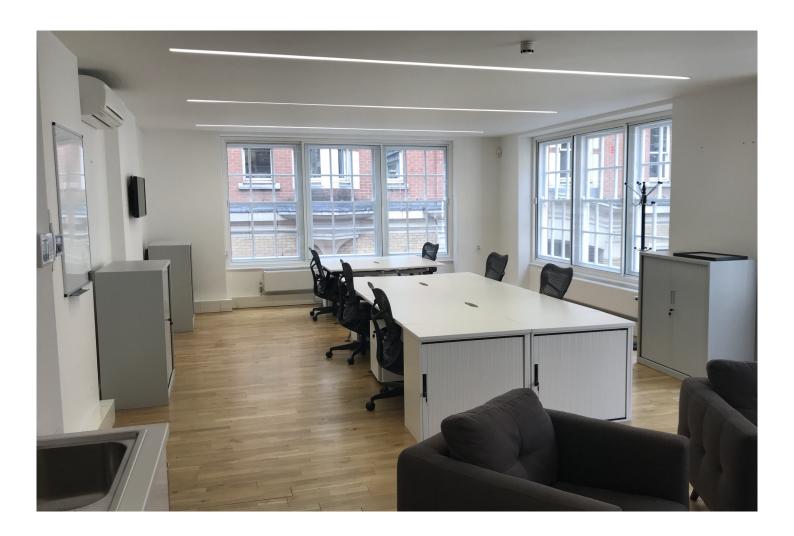

#### Overview.

Trendy, media-style office suite on the Carnaby Estate.

### Specifications.

- Passenger Lift
- Wooden flooring
- Inset LED lighting
- Kitchenette
- Breakout area with soft seating
- 6 desks in open plan layout
- Wall mounted air-conditioning
- Perimeter trunking