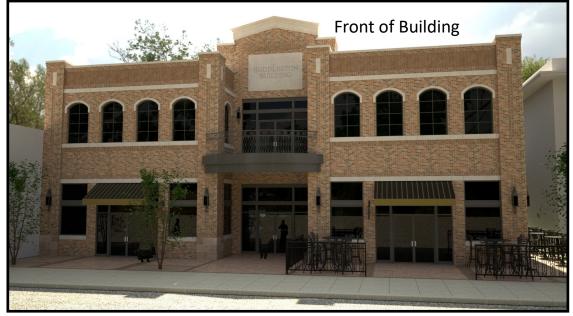

HUDDLESTON BUILDING ±11,000 SF RETAIL/ Office SPACE FOR LEASE

### SUMMARY:

The building, located in Celina's Historic Downtown will be a 2 –story multi-use space, consisting of Office, Retail and Restaurant. This first generation space is over 11,000SF with Office on the 2nd level and Retail/ Restaurant/Office on the ground level. Come check out what the Huddleston Building and Celina, TX have to offer!