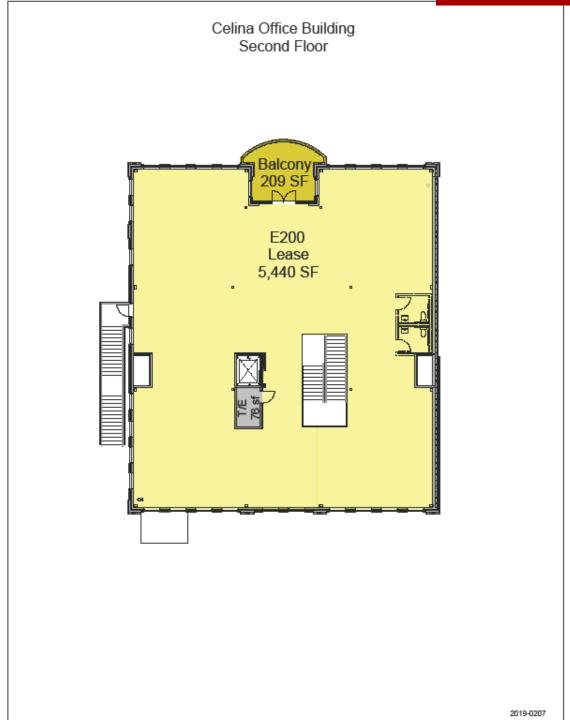

### AVAILABLE:

±2,135 and ±2.264SF Retail/Office (Ground level) ±5,440SF Office (2nd level)

**USES:** 

Retail, Office

# FLOOR PLAN / SITE MAP / DEMOGRAPHICS / OTHER

HUDDLESTON BUILDING ±11,000 SF RETAIL/ OFFICE SPACE FOR LEASE