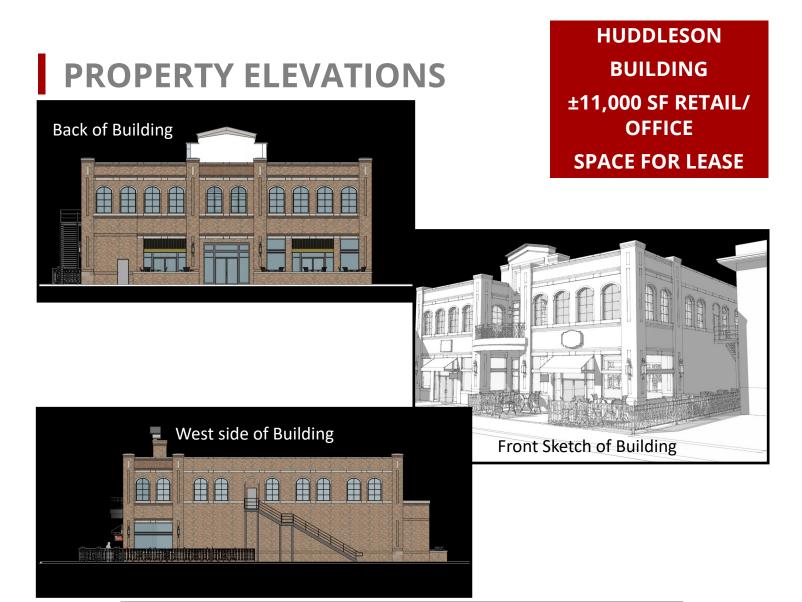

HUDDLESTON BUILDING ±11,000 SF RETAIL/ Office SPACE FOR LEASE

### SUMMARY:

The building, located in Celina's Historic Downtown will be a 2 –story multi-use space, consisting of Office, Retail and Restaurant. This first generation space is over 11,000SF with Office on the 2nd level and Retail/ Restaurant/Office on the ground level. Come check out what the Huddleston Building and Celina, TX have to offer!