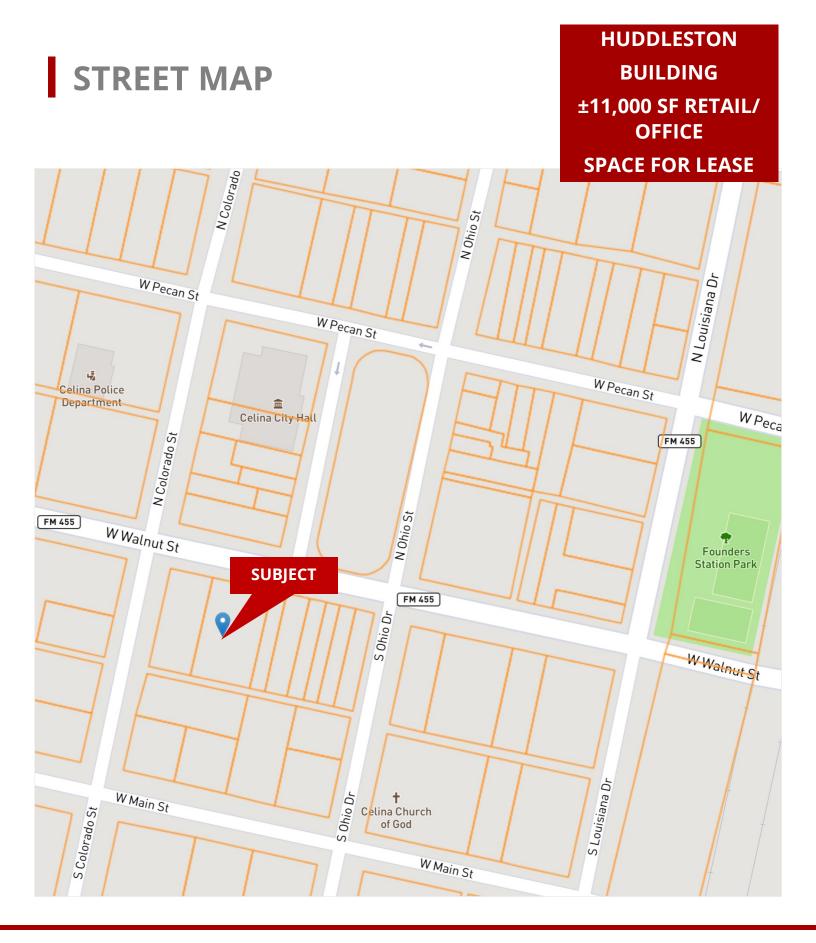

# FLOOR PLAN / SITE MAP / DEMOGRAPHICS / OTHER

HUDDLESTON BUILDING ±11,000 SF RETAIL/ OFFICE SPACE FOR LEASE

### LOCATION:

From Preston Road, turn west on Pecan St, travel approximately 0.6 miles west, turn south on N Ohio St in Historic Downtown Celina Square.