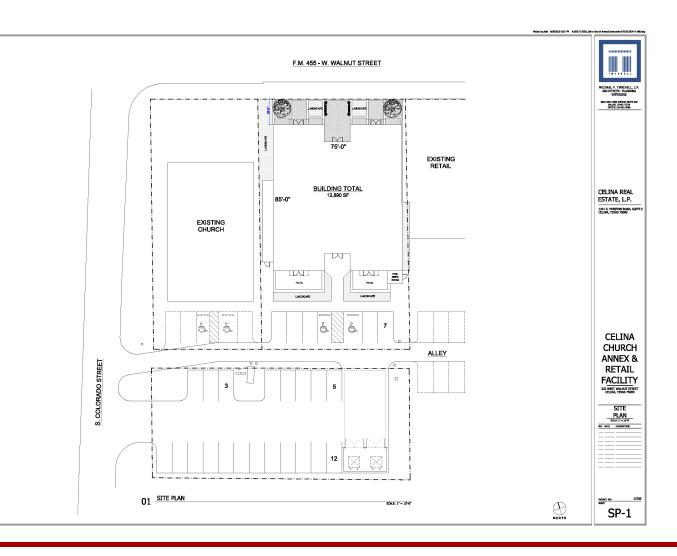

# FLOOR PLAN / SITE MAP / DEMOGRAPHICS / OTHER

HUDDLESTON BUILDING ±11,000 SF RETAIL/ OFFICE SPACE FOR LEASE