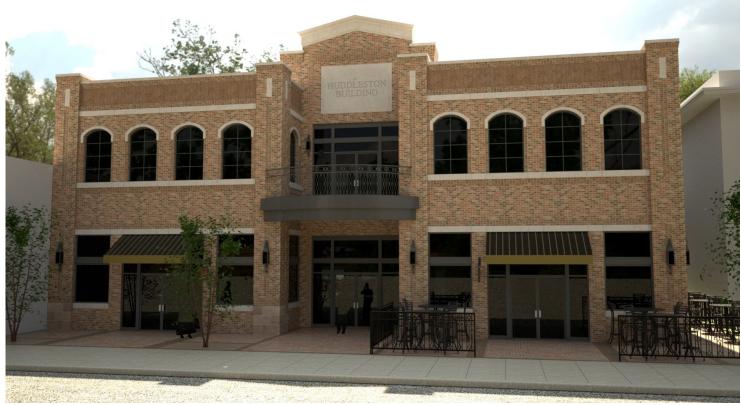

HUDDLESTON BUILDING ±11,000 SF RETAIL/ Office SPACE FOR LEASE

### SUMMARY:

The building, located in Celina's Historic Downtown will be a 2 –story multi-use space, consisting of Office, Retail and Restaurant. This first generation space is over 11,000SF with Office on the 2nd level and Retail/ Restaurant/Office on the ground level. Come check out what the Huddleston Building and Celina, TX have to offer!

### **PROPERTY INFO:**

- Great Visibility
- Signage available
- 27 Parking Spaces
- ±11,000SF Building
- 1 Elevator
- Lobby Area
- Free street parking available
- Walking distance to dining and retail

HUDDLESTON BUILDING