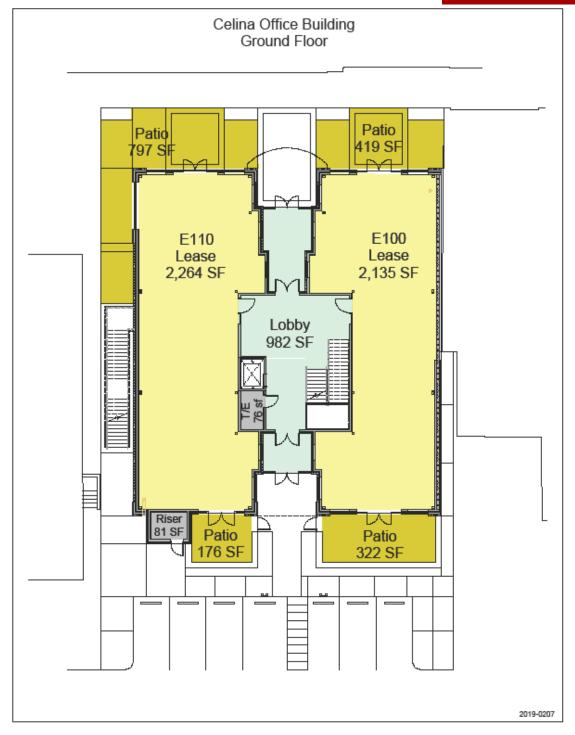

### AVAILABLE:

±2,135 and ±2.264SF Retail/Office (Ground level) ±5,440SF Office (2nd level)

**USES:** 

Retail, Office

# FLOOR PLAN / SITE MAP / DEMOGRAPHICS / OTHER

HUDDLESTON BUILDING ±11,000 SF RETAIL/ OFFICE SPACE FOR LEASE