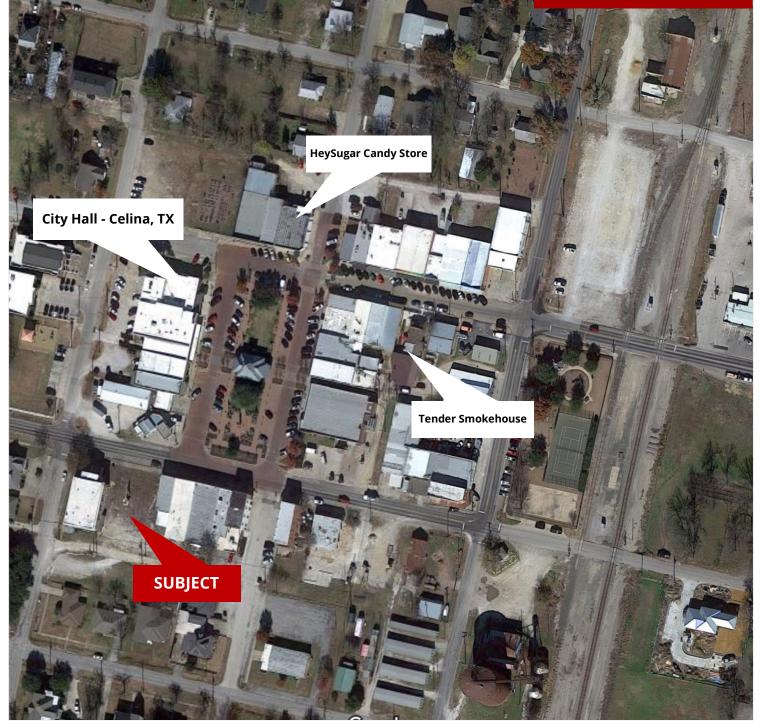

# **AERIAL MAP**

### LOCATION:

From Preston Road, turn west on Pecan St, travel approximately 0.6 miles west, turn south on N Ohio St in Historic Downtown Celina Square.