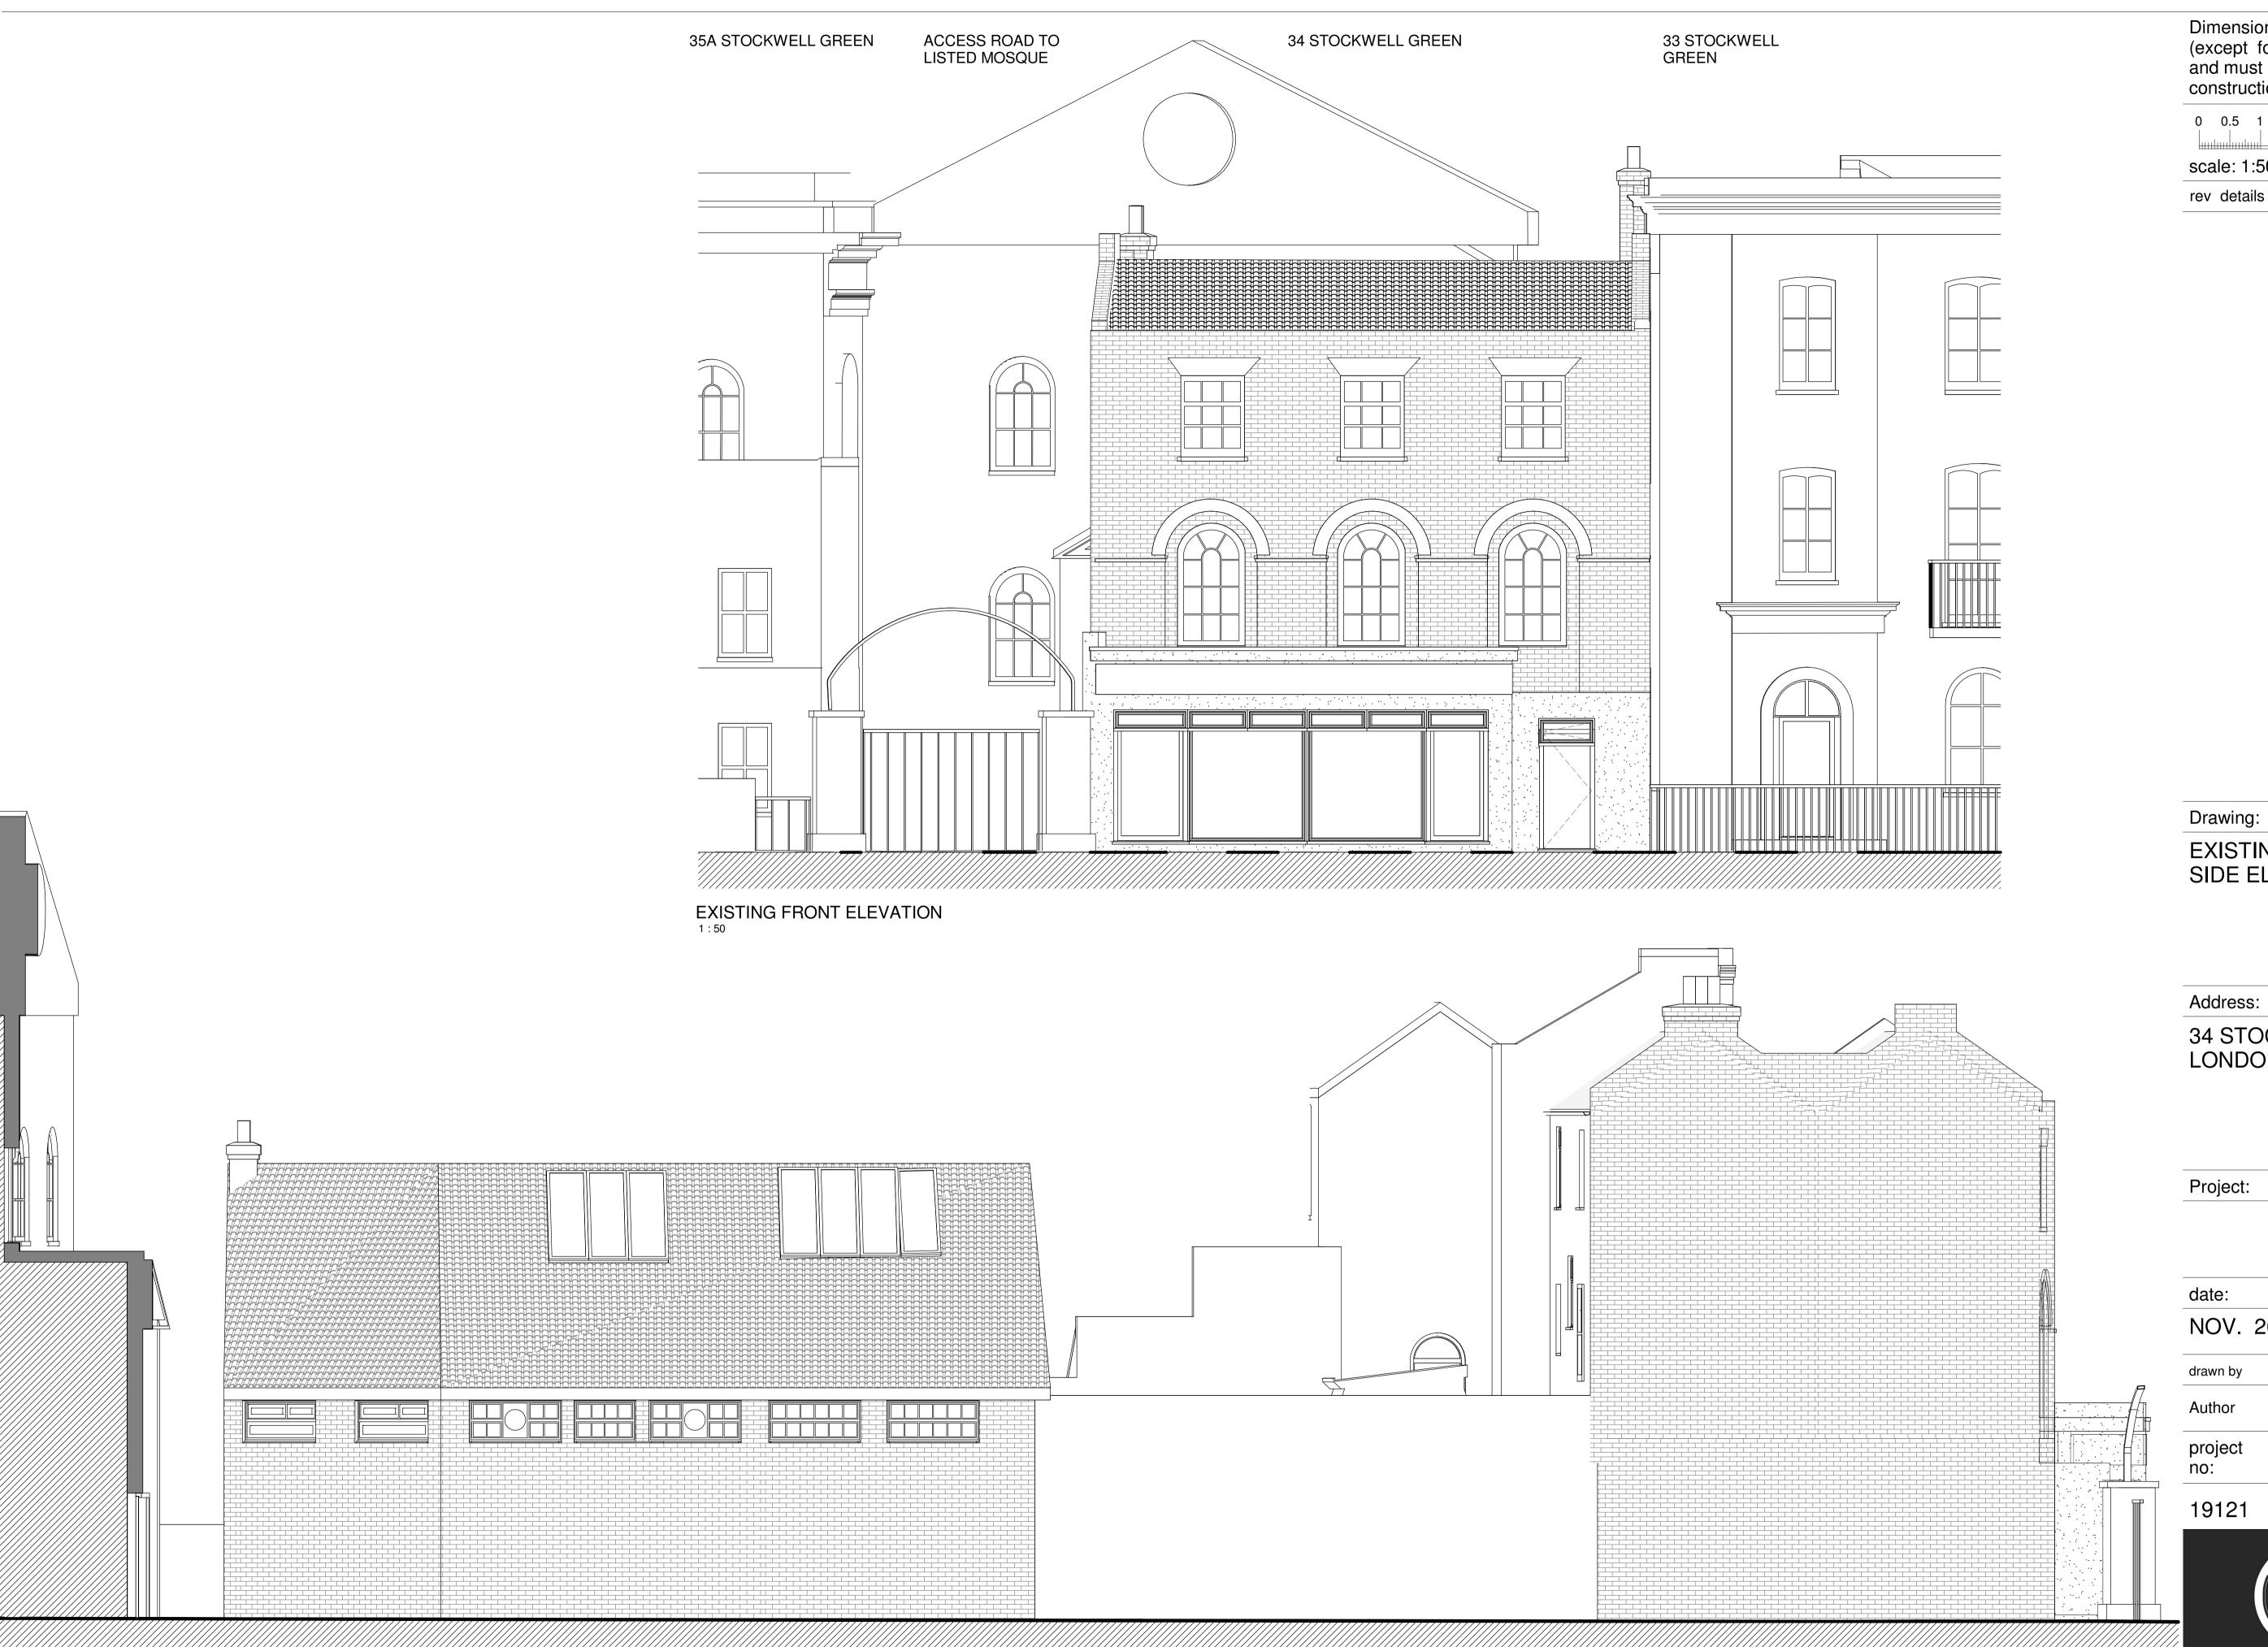

Dimensions must not be scaled (except for planning purposes) and must be checked prior to construction and manufacture.

0 0.5 1 1.5 2 2.5 3 scale: 1:50@A1 1:100@A3 date

**EXISTING FRONT AND** SIDE ELEVATIONS

34 STOCKWELL GREEN LONDON

NOV. 2024

checked by Checker drawing

no:

106

www.circle-z.co.uk