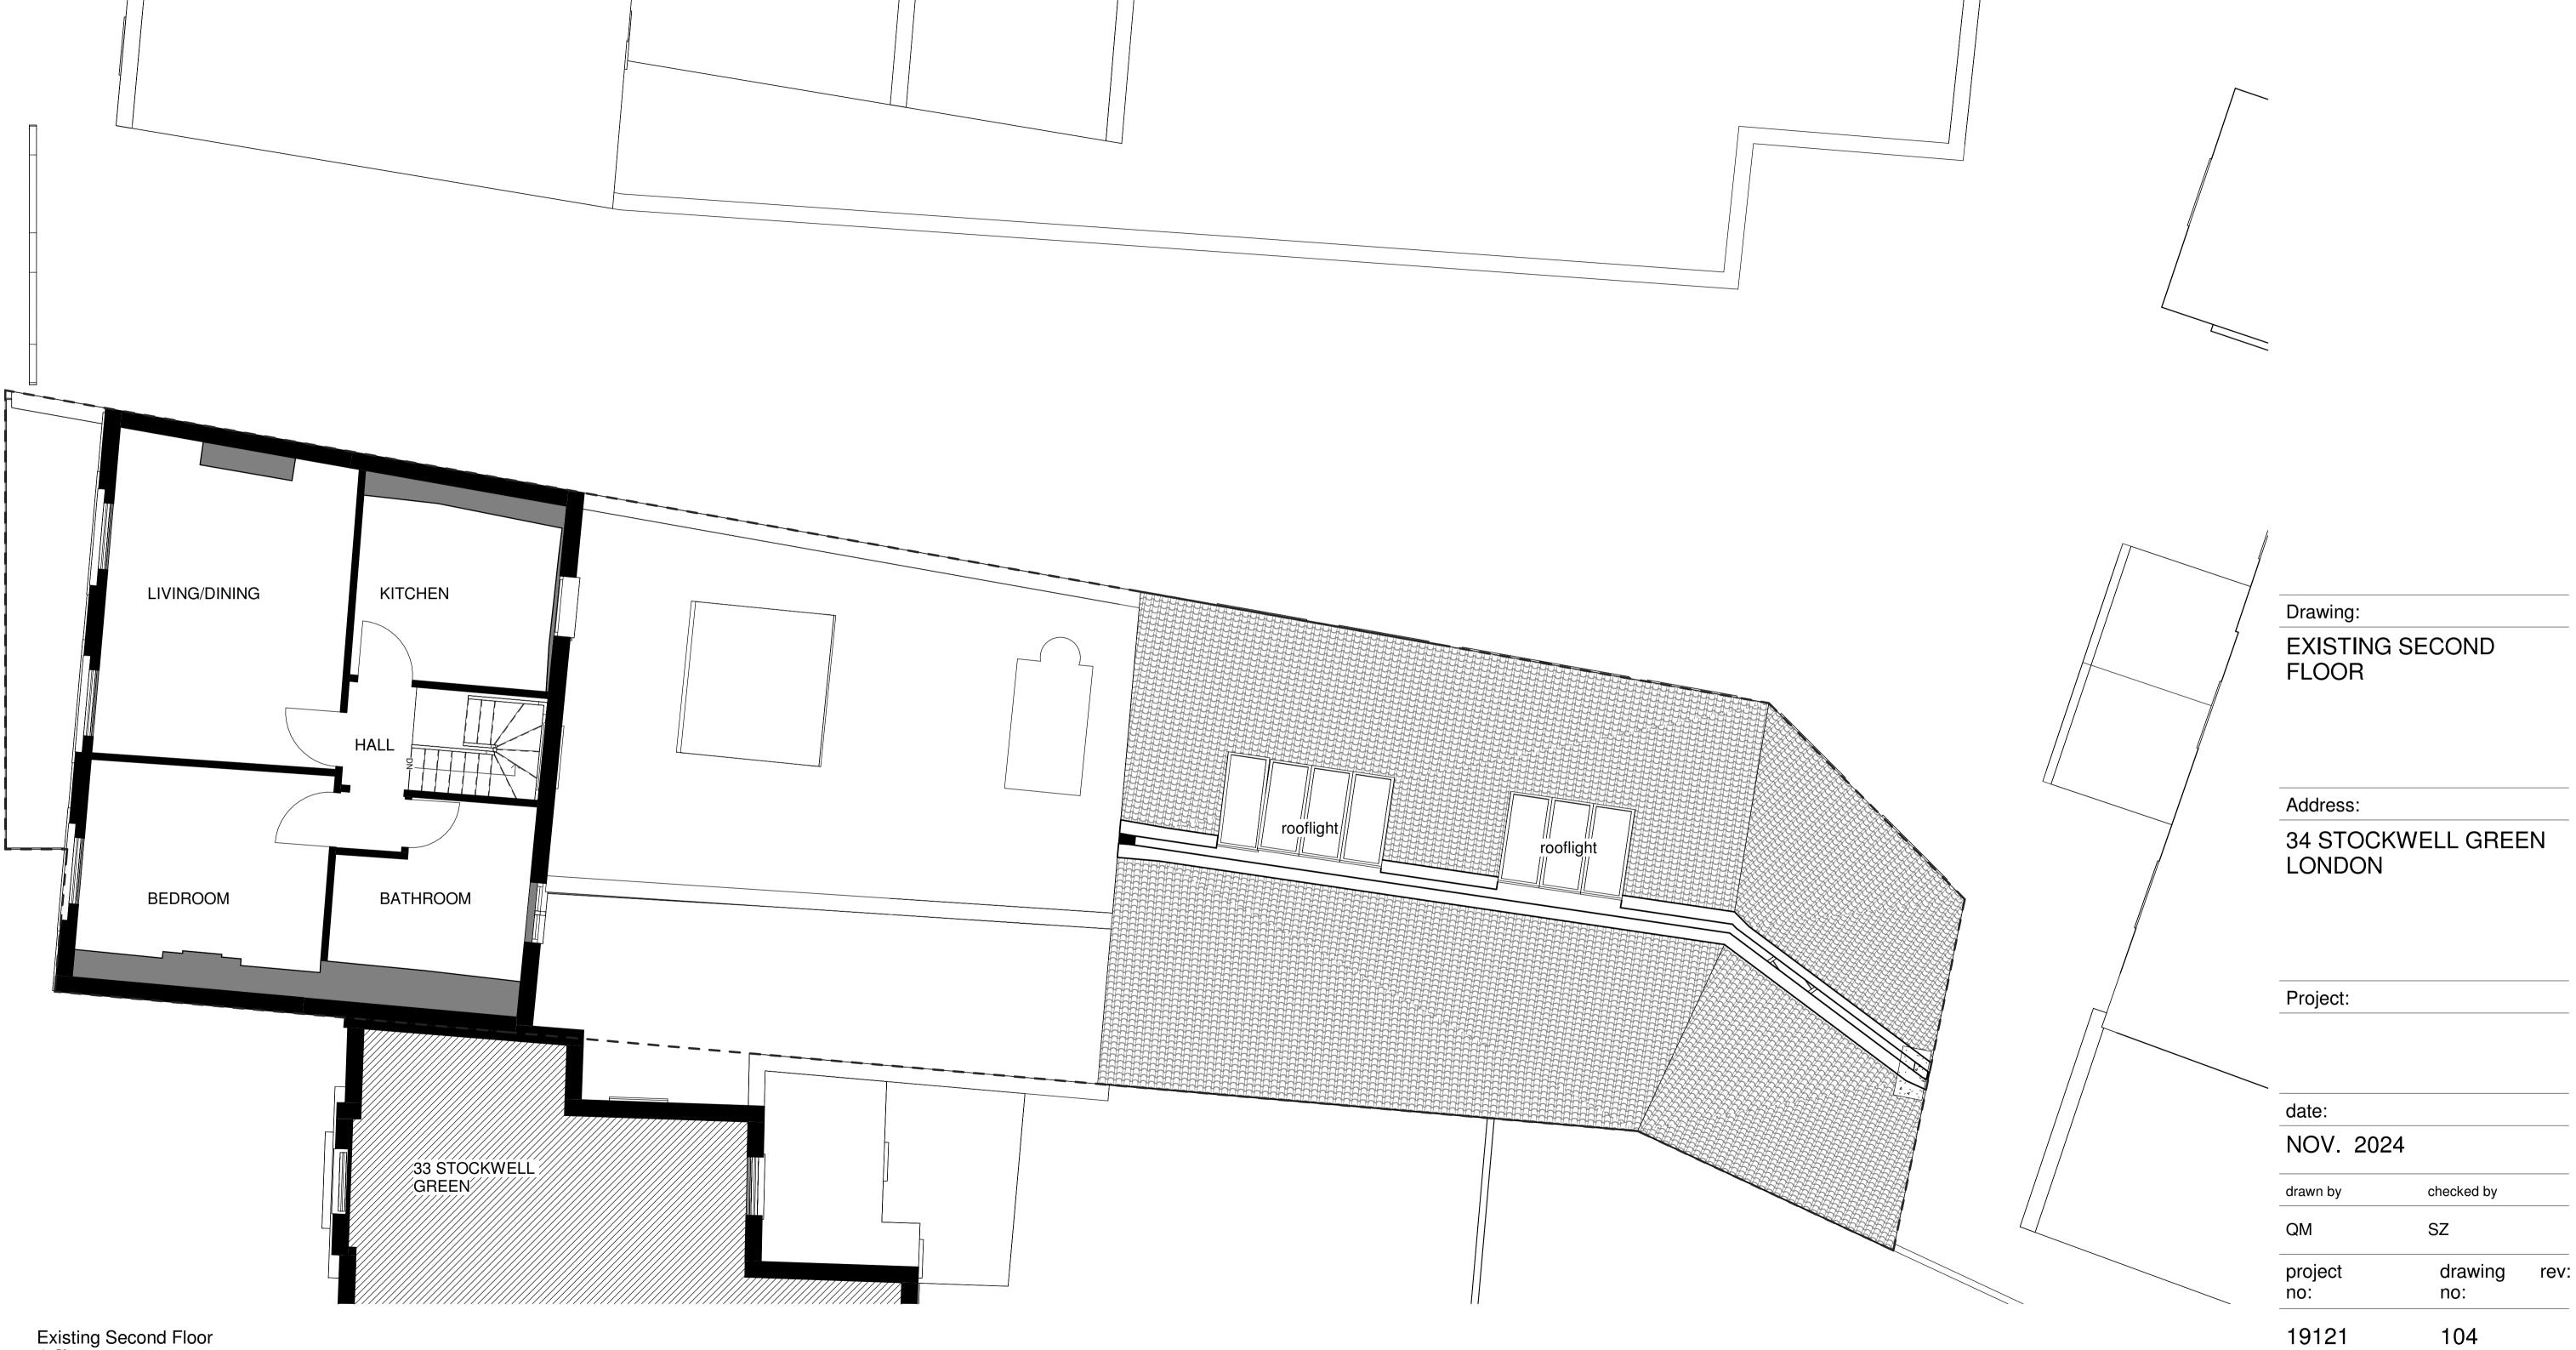

Dimensions must not be scaled (except for planning purposes) and must be checked prior to construction and manufacture. 0 0.5 1 1.5 2 2.5 3 scale: 1:50@A1 1:100@A3 rev details

Existing Second Floor

rev details Drawing: EXISTING ROOF PLAN Address: 34 STOCKWELL GREEN LONDON Project: date: NOV. 2024 checked by drawn by QM SZ project drawing Existing Roof Plan
1:50 19121 105