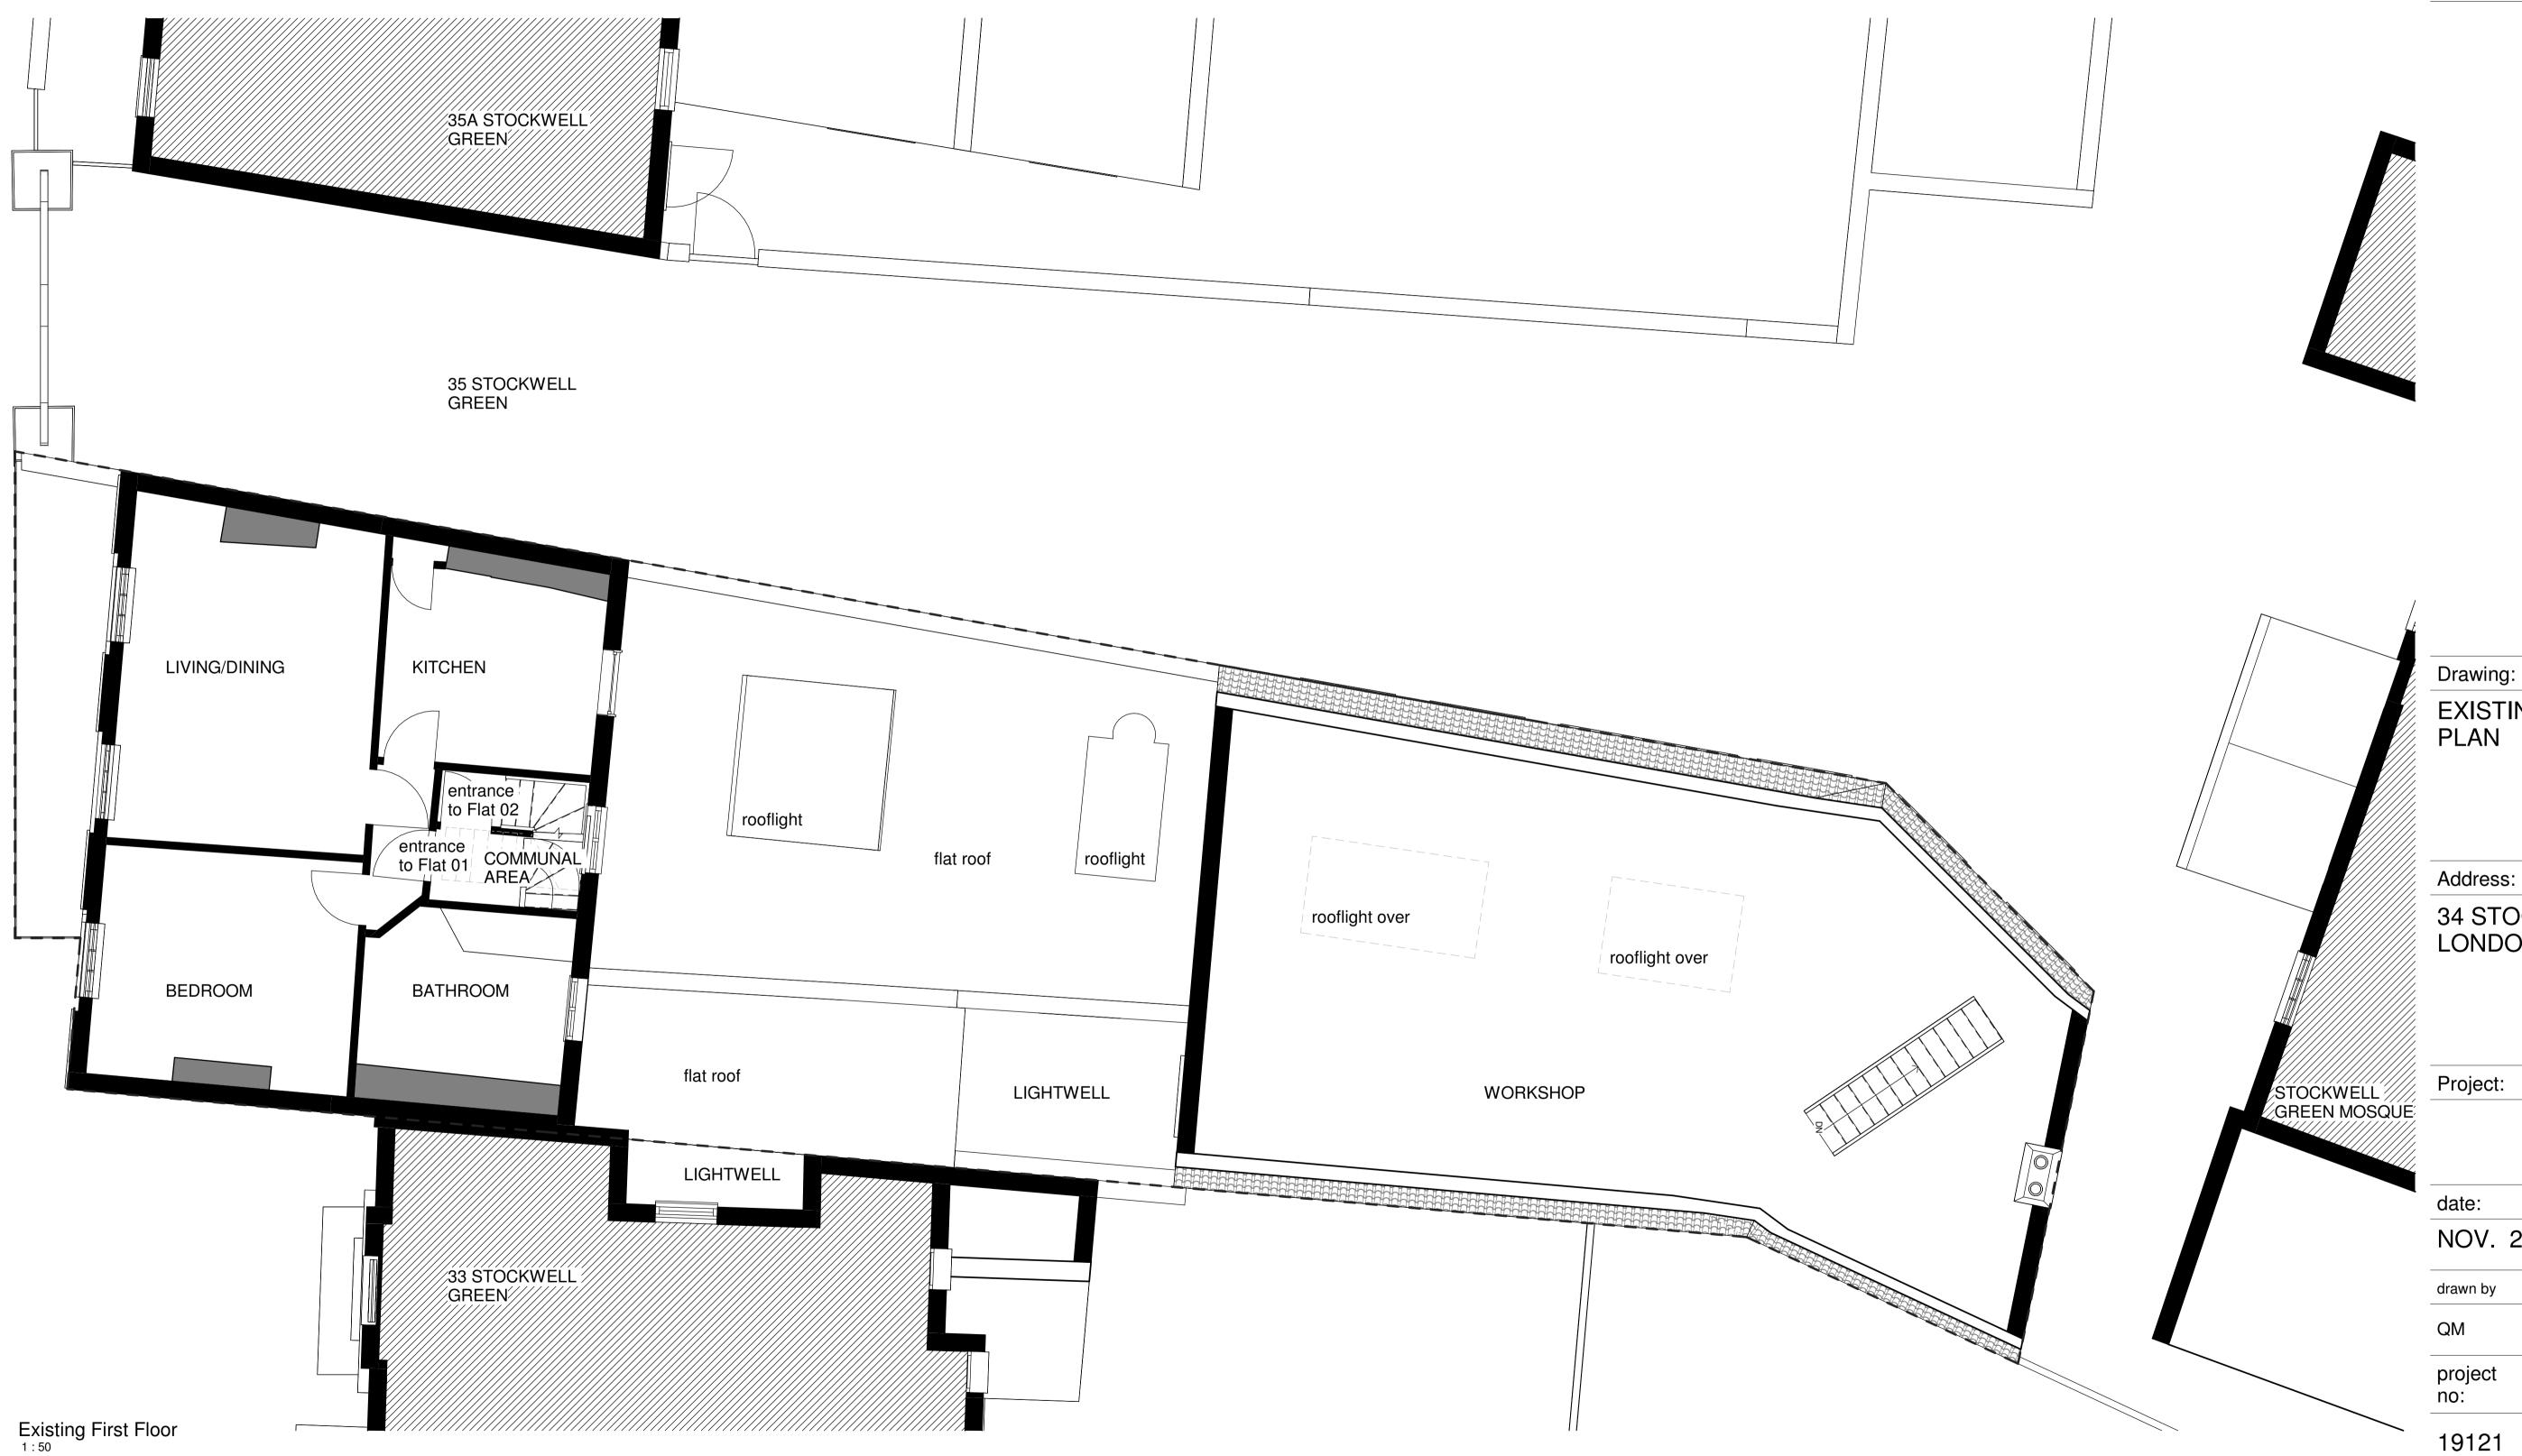

0 0.5 1 1.5 2 2.5 3 scale: 1:50@A1 1:100@A3 rev details

Drawing:

EXISTING FIRST FLOOR PLAN

34 STOCKWELL GREEN LONDON

NOV. 2024

checked by drawn by SZ

project drawing no:

19121 103