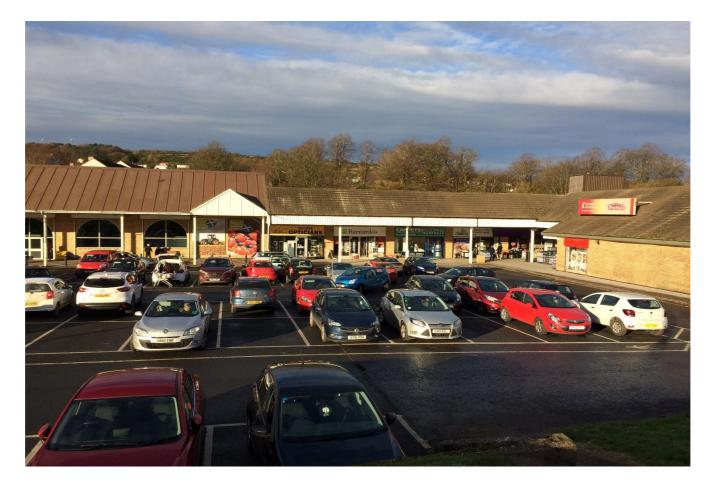

### Location

The offices are situated on the first floor of the Westbourne Business Centre in Kelburn Street, Barrhead.

Nearby occupiers include Tesco, Semi-Chem, Barnardos and Poundstretcher.

#### Description

The premises have been extensively refurbished and offer a variety of office suites available on flexible terms. The specification is as follows:

- New Entrance
- Secure door entry system
- 8 person DDA compliant lift
- Refurbished common areas
- Suspended ceilings & lighting
- Broadband connection
- Free on site car parking