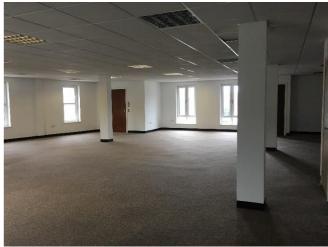

#### Description

The premises have been extensively refurbished and offer a variety of office suites available on flexible terms. The specification is as follows:

- New Entrance
- Secure door entry system
- 8 person DDA compliant lift
- Refurbished common areas
- Suspended ceilings & lighting
- Broadband connection
- Free on site car parking

#### Accommodation

In accordance with the RICS Property Measurement Standards, we calculate the net internal area of the subjects to be:

| FLOOR   | SQ FT | SQ M  |
|---------|-------|-------|
| Suite 1 | 1,560 | 145.0 |