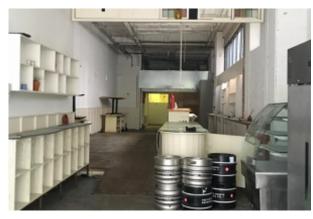

#### Description

This E class property in the heart of Dalston benefits from excellent floor to ceiling heights, a prominent function in a prime location with a roller shutter and courtyard. Formerly occupied by Borough Wines as a restaurant/wine bar, the premises also have a smaller basement area which is suitable for private events or for other uses.