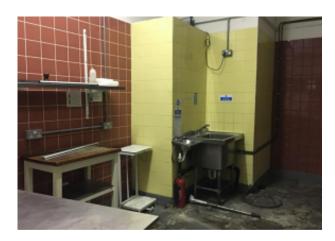

#### Description

This E class property in the heart of Dalston benefits from excellent floor to ceiling heights, a prominent function in a prime location with a roller shutter and courtyard. Formerly occupied by Borough Wines as a restaurant/wine bar, the premises also have a smaller basement area which is suitable for private events or for other uses.

#### Specification

Generous Floor to Ceiling Hight
Next Door to Hackney Downs station
W.C.
Large forecourt/courtyard
Good Frontage

Roller Shutters

Prime Location