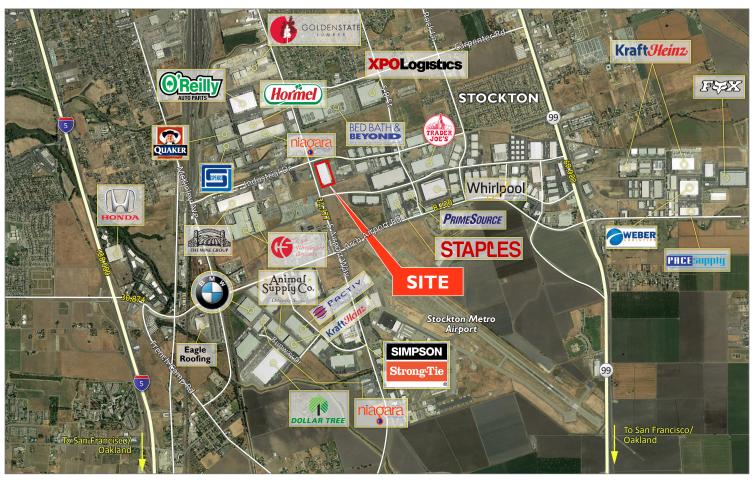

#### Comments

The facility is located in the heart of Northern California's distribution hub with easy access to both I-5 and Hwy 99 and less than 70 miles from the Port of Oakland. Strategically placed between the UP and BNSF Intermodal yards, the Central Valley continues to be the logical choice for movement of goods throughout Northern California and the West Coast.

#### Site Plan