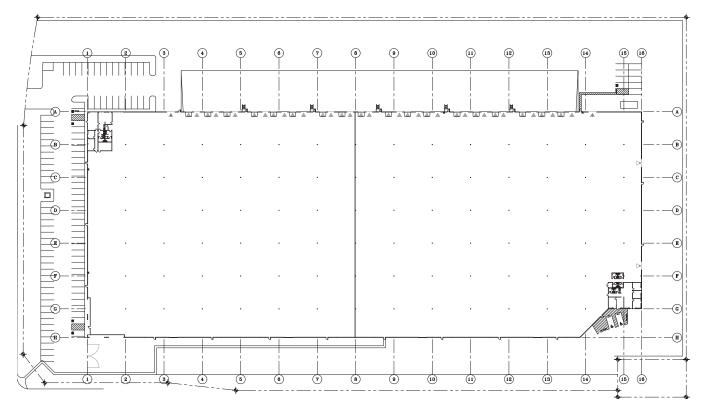

#### Site Plan

#### **Property Highlights**

- ±264,418 SF Divisible
- ±800' x 330' Dimensions
- ±28' Clear Height
- ±3,767 SF of Office
- 36 Dock Doors (Pit Levelers at Every Other Door)
- 4 Grade Level Doors
- ±48'x56' Column Spacing
- ±140' Truck Court
- ESFR Fire System
- Concrete Tilt-Up