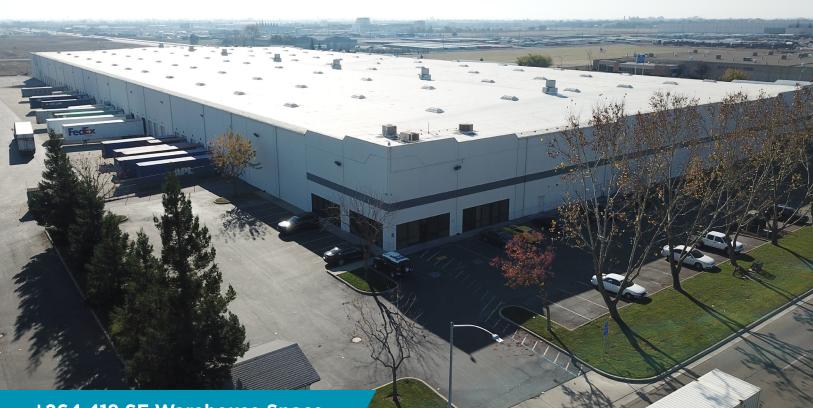

### ±264,418 SF Warehouse Space

#### **Property Highlights**

- ±264,418 SF Divisible
- ±800' x 330' Dimensions
- ±28' Clear Height
- ±3,767 SF of Office
- 36 Dock Doors (Pit Levelers at Every Other Door)
- 4 Grade Level Doors
- ±48'x56' Column Spacing
- ±140' Truck Court
- ESFR Fire System
- Concrete Tilt-Up

#### Comments

The facility is located in the heart of Northern California's distribution hub with easy access to both I-5 and Hwy 99 and less than 70 miles from the Port of Oakland. Strategically placed between the UP and BNSF Intermodal yards, the Central Valley continues to be the logical choice for movement of goods throughout Northern California and the West Coast.