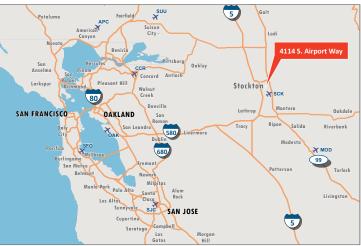

#### Comments

The facility is located in the heart of Northern California's distribution hub with easy access to both I-5 and Hwy 99 and less than 70 miles from the Port of Oakland. Strategically placed between the UP and BNSF Intermodal yards, the Central Valley continues to be the logical choice for movement of goods throughout Northern California and the West Coast.