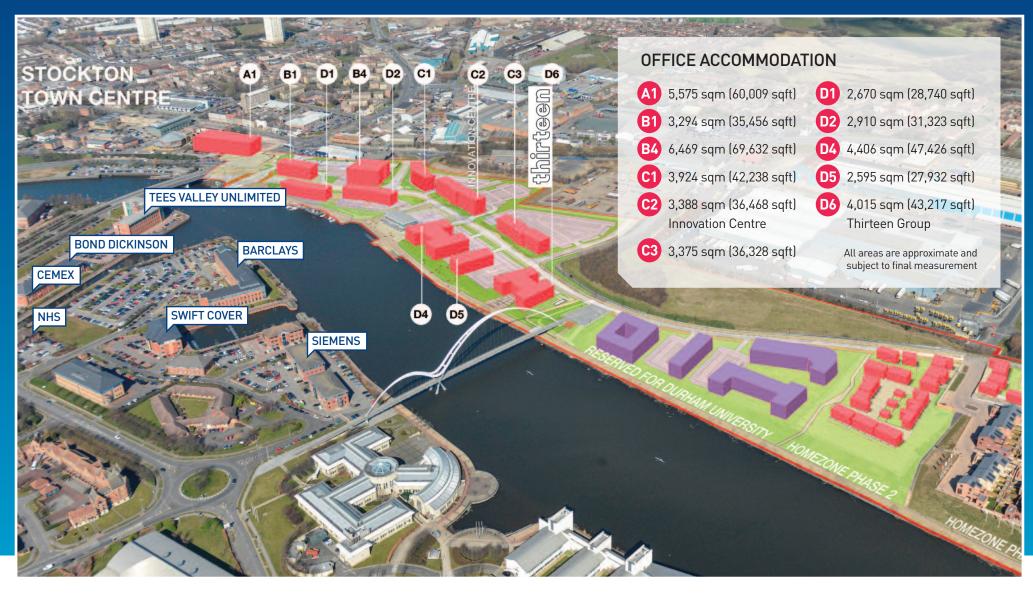

Stockton's new riverside business destination

## A New Dawn

Covering close to 56 acres, and with 1km of south facing frontage to the River Tees, Northshore is one of the most exciting regeneration developments in the north of England.

Northshore will create new offices, homes, retail, hotels, restaurants, bars, cafes and leisure facilities all set within a high quality waterside environment. Situated adjacent to the eastern edge of Stockton-on-Tees town centre, Northshore will re-connect and re-orientate the town with the River Tees and provide nearly 4,500 new jobs and homes for approximately 500 people.

# **High Quality Offices**

Northshore offers prestigious new build offices to exacting requirements up to 42,621 sqm GIA (458,769 sqft), all in new state-of-the-art buildings.

Bespoke buildings for single use are available from 929 sqm (10,000 sqft), offering unrivalled flexibility of floor plate, size and configuration to perfectly match the operational needs of each business.