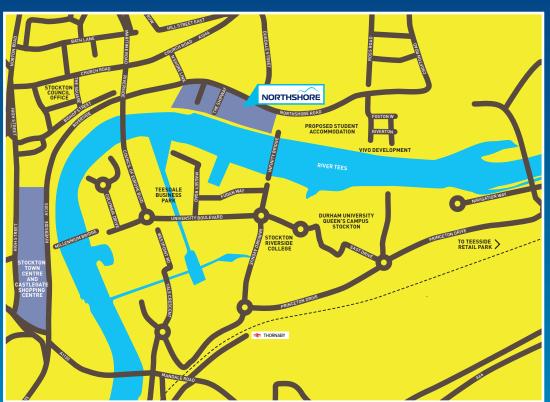

Stockton-on-Tees is located in the North East of England on the borders of North Yorkshire and County Durham. The town sits on the banks of the River Tees and is approximately five miles west of Middlesbrough. The region is linked with the rest of the UK and Europe with excellent infrastructure and direct access by rail and air.

### **Northshore** Northshore Road, Stockton-on-Tees Cleveland TS18 www.northshorestocktonontees.com

For further information contact: Tony Wordsworth, GVA Robert Patterson, Sanderson Weatherall Tim Carter, Sanderson Weatherall