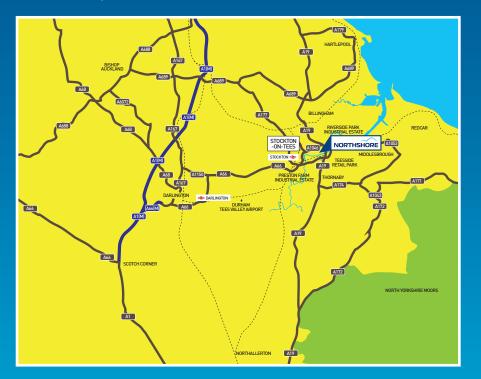

Stockton-on-Tees is located in the North East of England on the borders of North Yorkshire and County Durham. The town sits on the banks of the River Tees and is approximately five miles west of Middlesbrough. The region is linked with the rest of the UK and Europe with excellent infrastructure and direct access by rail and air.