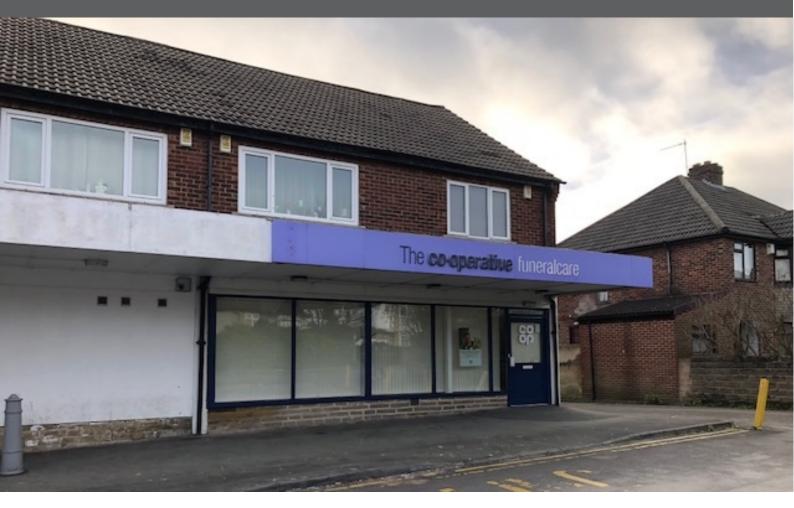

## **LOCATION**

The property is located on Allerton Road close to its junction with Pearson Lane, approximately 2½ miles northwest of Bradford town centre. Adjacent to the unit is a McColl's convenience store.

## **DESCRIPTION**

The property comprises a small retail unit formerly used as a funeral parlour. Above the unit is a separate residential accommodation. To the rear of the shop sales area is a kitchenette and disabled w/c.

Outside directly in front of the property is a customer car park.