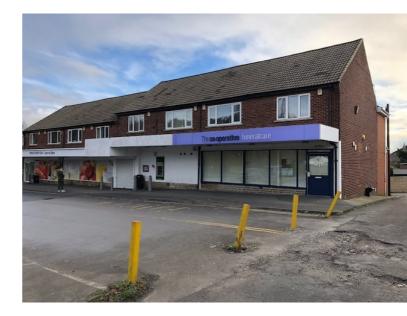

## **LOCATION**

The property is located on Allerton Road close to its junction with Pearson Lane, approximately 2½ miles northwest of Bradford town centre. Adjacent to the unit is a McColl's convenience store.

## **DESCRIPTION**

The property comprises a small retail unit formerly used as a funeral parlour. Above the unit is a separate residential accommodation. To the rear of the shop sales area is a kitchenette and disabled w/c.

Outside directly in front of the property is a customer car park.