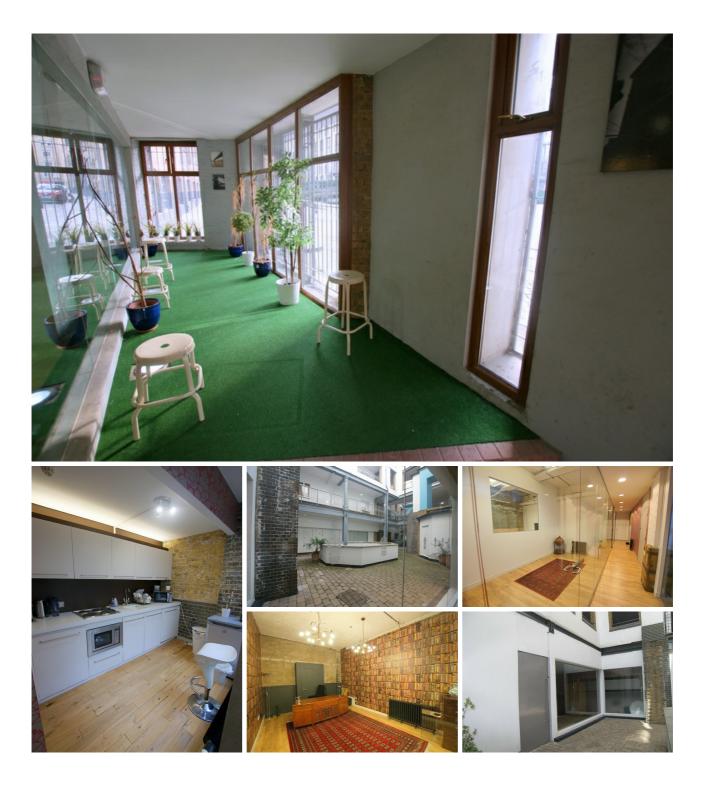

#### Description:

The available accommodation comprises a selfcontained office/live-work premises on the ground floor which has been fitted to a high specification. The unit benefits from high ceilings, self-contained street access, open plan(if required) and underground parking(outside the congestion charge).

Kitchen

Self-Contained