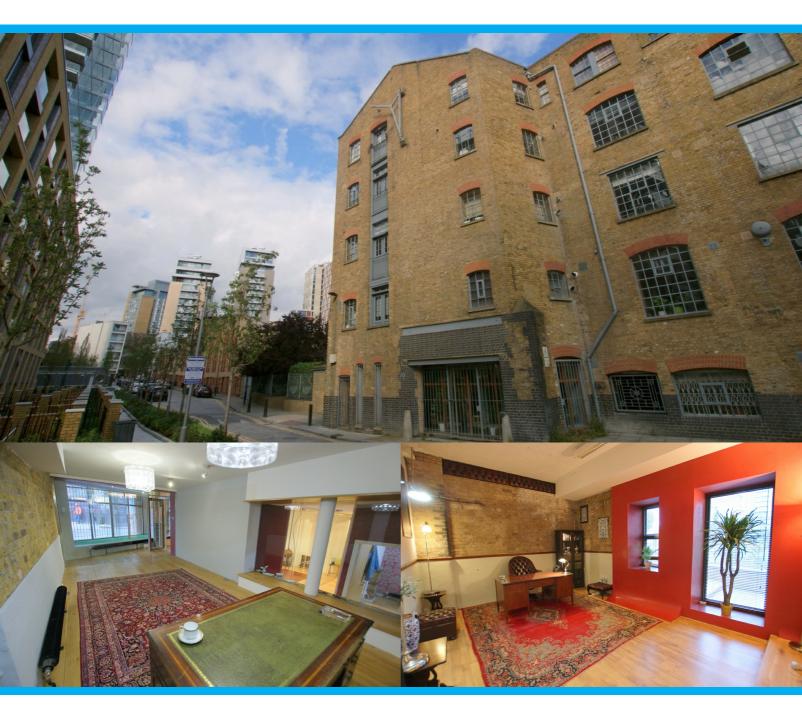

### Location:

Located on the east side of Gowers Walk close to its junction with Commercial Road, within a secure, wellmaintained gated development. Chandlery House is a former grade II listed rope warehouse, which was sympathetically converted approximately ten years ago. Aldgate East and Tower Hill tube stations are within walking distance, and there are numerous London bus services in the local vicinity.

#### Description:

The available accommodation comprises a selfcontained office/live-work premises on the ground floor which has been fitted to a high specification. The unit benefits from high ceilings, self-contained street access, open plan(if required) and underground parking(outside the congestion charge).

Marketed by: Tarn & Tarn

For more information please visit: http://example.org/m/45181-office-live-work-39gowers-walk

**Excellent Ceiling Height** 

**Exposed Brick Walls** 

**Underground Parking Space** 

WC Facilities

Kitchen

Self-Contained