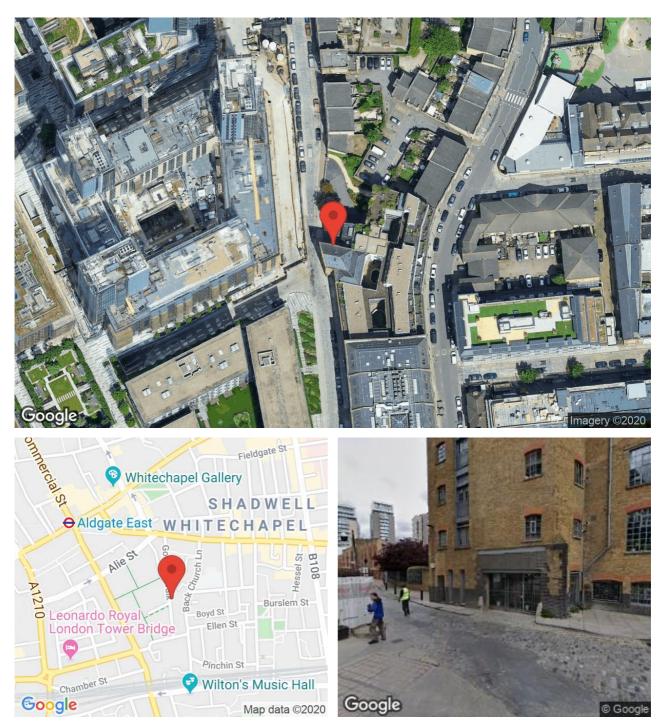

### Location:

Located on the east side of Gowers Walk close to its junction with Commercial Road, within a secure, wellmaintained gated development. Chandlery House is a former grade II listed rope warehouse, which was sympathetically converted approximately ten years ago. Aldgate East and Tower Hill tube stations are within walking distance, and there are numerous London bus services in the local vicinity.

#### Description:

The available accommodation comprises a selfcontained office/live-work premises on the ground floor which has been fitted to a high specification. The unit benefits from high ceilings, self-contained street access, open plan(if required) and underground parking(outside the congestion charge).