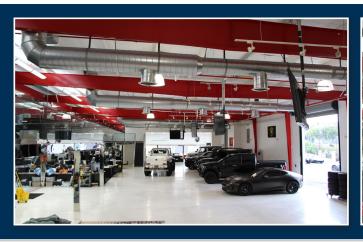

#### **PROPERTY FEATURES**

- ±9,511 SF High Image Building with Major Visibility & Signage
- 100% HVAC with Creative Improvements
  - Exposed Hard-Lid Ducting with Open Floor Plan
  - Epoxy Flooring throughout Ground Floor
  - Brushed Chrome Finishes with Glass Partitions
  - Clear Span Exposed Steel Beams
- ±18' Clear Height
- Three (3) 12' x 14' Ground Level Doors
- 400 Amps of Power
- 2.1:1,000 Parking Ratio
- · Fully Sprinklered
- Secured Fenced Yard with Motorized Gate
- Two (2) ingress/egress

#### **NEWER CAPITAL IMPROVEMENTS (2012)**

- Roof
- Plumbing & Electrical
- Two (2) Highly Upgraded Restrooms
- Upgraded Kitchenette
- ±1,866 SF Open Mezzanine overlooking ground floor / showroom

Alton Burgess Senior Vice President 949.263.5397 <a href="mailto:aburgess@voitco.com">aburgess@voitco.com</a> DRE Lic. #01717094 Trent Walker Executive Vice President 949.263.5342 <a href="mailto:twalker@voitco.com">twalker@voitco.com</a> DRE Lic. #00964476