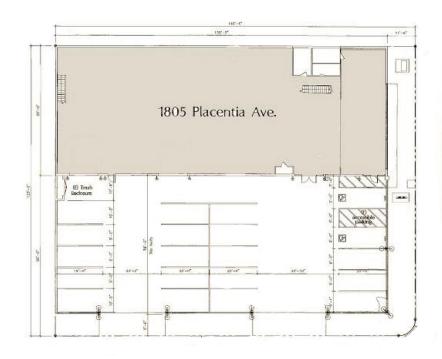

# ±9,511 SF HEADQUARTERS FACILITY

#### **PROPERTY FEATURES**

- ±9,511 SF High Image Building with Major Visibility & Signage
- 100% HVAC with Creative Improvements
  - Exposed Hard-Lid Ducting with Open Floor Plan
  - Epoxy Flooring throughout Ground Floor
  - Brushed Chrome Finishes with Glass Partitions
  - Clear Span Exposed Steel Beams
- ±18' Clear Height
- Three (3) 12' x 14' Ground Level Doors
- 400 Amps of Power
- 2.1:1,000 Parking Ratio
- · Fully Sprinklered
- Secured Fenced Yard with Motorized Gate
- Two (2) ingress/egress

#### **NEWER CAPITAL IMPROVEMENTS (2012)**

- Roof
- Plumbing & Electrical
- Two (2) Highly Upgraded Restrooms
- Upgraded Kitchenette
- ±1,866 SF Open Mezzanine overlooking ground floor / showroom

Alton Burgess Senior Vice President 949.263.5397 <a href="mailto:aburgess@voitco.com">aburgess@voitco.com</a> DRE Lic. #01717094 Trent Walker Executive Vice President 949.263.5342 <a href="mailto:twalker@voitco.com">twalker@voitco.com</a> DRE Lic. #00964476