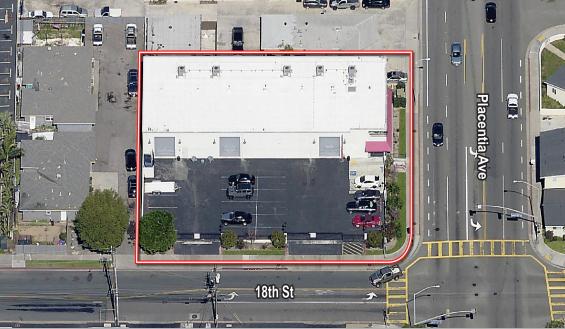

# ±30,0000 CARS DAILY TRAFFIC!

# AVAILABLE

# ±9,511 SF HEADQUARTERS FACILITY

# **CREATIVE OFFICE/INDUSTRIAL SHOWROOM**



# **1805 PLACENTIA AVENUE**

Costa Mesa, CA

#### **Alton Burgess**

Senior Vice President 949.263.5397 aburgess@voitco.com Lic#01717094

#### **Trent Walker**

Executive Vice President 949.263.5342 twalker@voitco.com



2020 Main Street, Suite 100 Irvine, CA 92614 949.851.5100 | 949.261.9092 Fax Lic #01991785

www.VoitCo.com





### **1805 PLACENTIA AVE**

#### **PROPERTY FEATURES**

- ±9,511 SF High Image Building with Major Visibility & Signage
- 100% HVAC with Creative Improvements
  - Exposed Hard-Lid Ducting with Open Floor Plan
  - Epoxy Flooring throughout Ground Floor
  - Brushed Chrome Finishes with Glass Partitions
  - Clear Span Exposed Steel Beams
- ±18' Clear Height
- Three (3) 12' x 14' Ground Level Doors
- 400 Amps of Power
- 2.1:1,000 Parking Ratio
- · Fully Sprinklered
- Secured Fenced Yard with Motorized Gate
- Two (2) ingress/egress

#### **LOCATION**

#### Walking Distance to Multiple Retail and Dining Amenities:

- Outpost Kitchen
- Wahoo's Fish Taco
- · Common Room Roasters
- Daydream Surf
- Chase Bank

#### Walking Distance to New Housing Development:

- 17 West The Gallery
- Ebb Tide
- ·