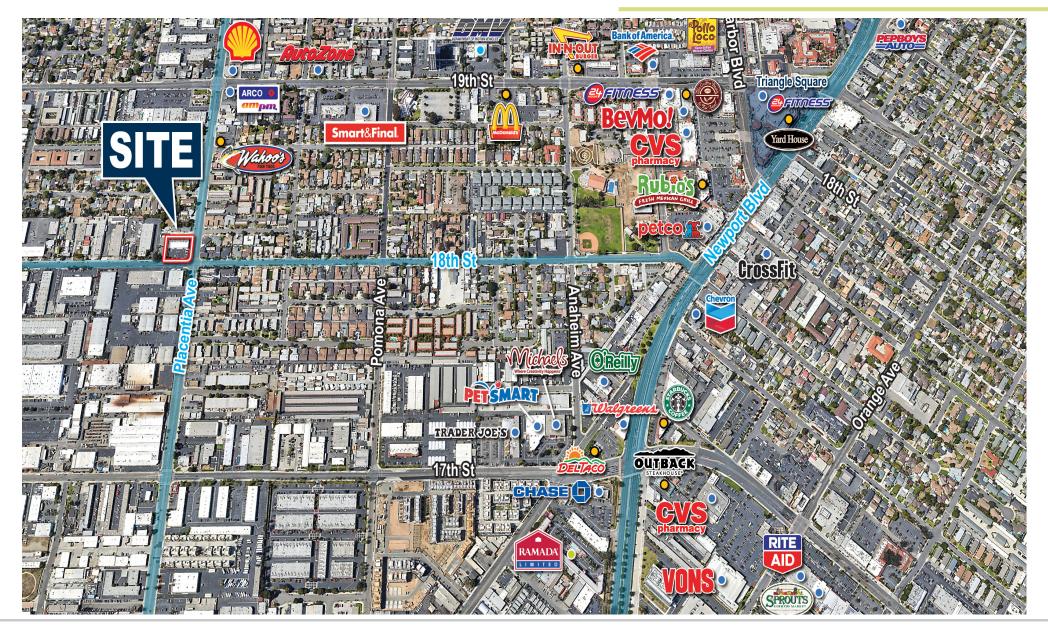

#### **LOCATION**

#### Walking Distance to Multiple Retail and Dining Amenities:

- Outpost Kitchen
- Wahoo's Fish Taco
- · Common Room Roasters
- Daydream Surf
- Chase Bank

#### Walking Distance to New Housing Development:

- 17 West The Gallery
- Ebb Tide
- · Westside Walk
- The Boatyard
- The Lighthouse

Just over one (1) mile from the Pacific Ocean and walking distance to Newport Beach