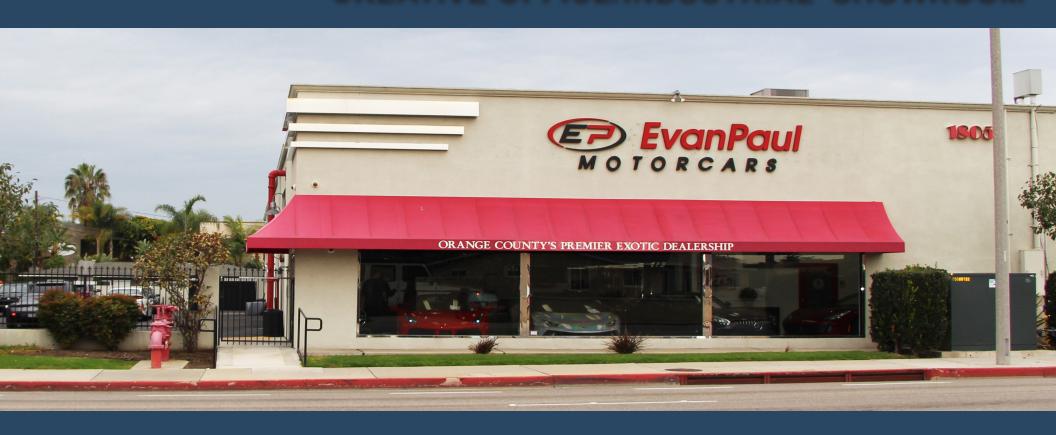

# **CREATIVE OFFICE/INDUSTRIAL SHOWROOM**

# **1805 PLACENTIA AVENUE**

Costa Mesa, CA

#### **PROPERTY FEATURES**

- ±9,511 SF High Image Building with Major Visibility & Signage
- 100% HVAC with Creative Improvements
  - Exposed Hard-Lid Ducting with Open Floor Plan
  - Epoxy Flooring throughout Ground Floor
  - Brushed Chrome Finishes with Glass Partitions
  - Clear Span Exposed Steel Beams
- ±18' Clear Height
- Three (3) 12' x 14' Ground Level Doors
- 400 Amps of Power
- 2.1:1,000 Parking Ratio
- · Fully Sprinklered
- Secured Fenced Yard with Motorized Gate
- Two (2) ingress/egress