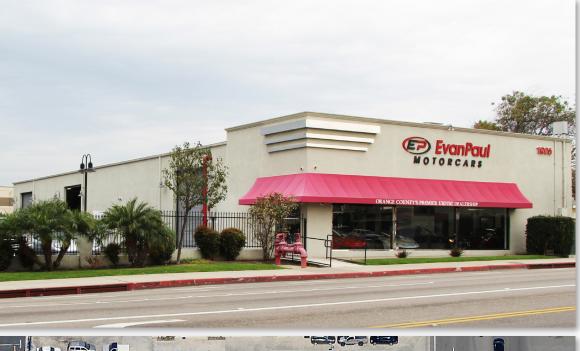

### **1805 PLACENTIA AVE**

#### **PROPERTY FEATURES**

- ±9,511 SF High Image Building with Major Visibility & Signage
- 100% HVAC with Creative Improvements
  - Exposed Hard-Lid Ducting with Open Floor Plan
  - Epoxy Flooring throughout Ground Floor
  - Brushed Chrome Finishes with Glass Partitions
  - Clear Span Exposed Steel Beams
- ±18' Clear Height
- Three (3) 12' x 14' Ground Level Doors
- 400 Amps of Power
- 2.1:1,000 Parking Ratio
- · Fully Sprinklered
- Secured Fenced Yard with Motorized Gate
- Two (2) ingress/egress