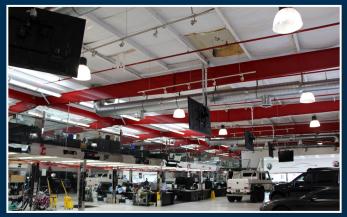

#### **PROPERTY FEATURES**

- ±9,511 SF High Image Building with Major Visibility & Signage
- 100% HVAC with Creative Improvements
  - Exposed Hard-Lid Ducting with Open Floor Plan
  - Epoxy Flooring throughout Ground Floor
  - Brushed Chrome Finishes with Glass Partitions
  - Clear Span Exposed Steel Beams
- ±18' Clear Height
- Three (3) 12' x 14' Ground Level Doors
- 400 Amps of Power
- 2.1:1,000 Parking Ratio
- · Fully Sprinklered
- Secured Fenced Yard with Motorized Gate
- Two (2) ingress/egress

#### **NEWER CAPITAL IMPROVEMENTS (2012)**

- Roof
- Plumbing & Electrical
- Two (2) Highly Upgraded Restrooms
- Upgraded Kitchenette
- ±1,866 SF Open Mezzanine overlooking ground floor / showroom

Alton Burgess Senior Vice President 949.263.5397 <a href="mailto:aburgess@voitco.com">aburgess@voitco.com</a> DRE Lic. #01717094 Trent Walker Executive Vice President 949.263.5342 <a href="mailto:twalker@voitco.com">twalker@voitco.com</a> DRE Lic. #00964476