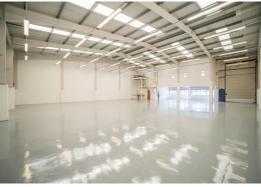

## **DESCRIPTION**

The estate was built in 1988 and Unit 2 comprises a modern mid-terraced refurbished warehouse unit, with 7.2m eaves and first floor offices. The unit is of steel portal frame construction with steel profile metal sheet cladding and pitched profile sheet roof, which has also been fully repaired/refurbished. The unit has a kitchen and WC facilities on the ground floor and externally is a loading yard and 16 marked car spaces.

#### **FLOOR AREA:**

| FLOOR     | AREA SQ FT     | AREA SQ M   |
|-----------|----------------|-------------|
| Warehouse | 6,549.00       | 608.42      |
| GF Office | 345.00         | 32.05       |
| FF Office | 1,069.00       | 99.31       |
| TOTAL     | 7,963.00 SQ FT | 739.79 SQ M |