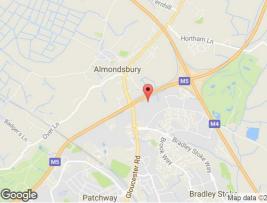

## **LOCATION**

Orpen Park forms part of a well-established / mixed use commercial area and is located in north Bristol, adjacent to the M4 and M5 motorway interchange. Motorway access is gained at Junction 16 of the M5 located a short distance to the west via the A38 which also links the Park to the city centre, approximately 7.5 miles to the south.