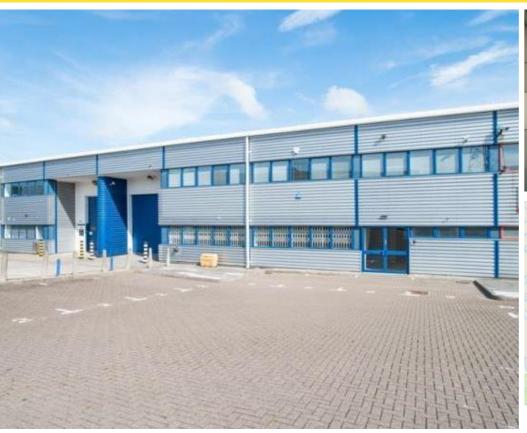

# Unit 2 Orpen Park Ash Ridge Rd, North Bristol, BS32 4QD

## **DESCRIPTION**

The estate was built in 1988 and Unit 2 comprises a modern mid-terraced refurbished warehouse unit, with 7.2m eaves and first floor offices. The unit is of steel portal frame construction with steel profile metal sheet cladding and pitched profile sheet roof, which has also been fully repaired/refurbished. The unit has a kitchen and WC facilities on the ground floor and externally is a loading yard and 16 marked car spaces.