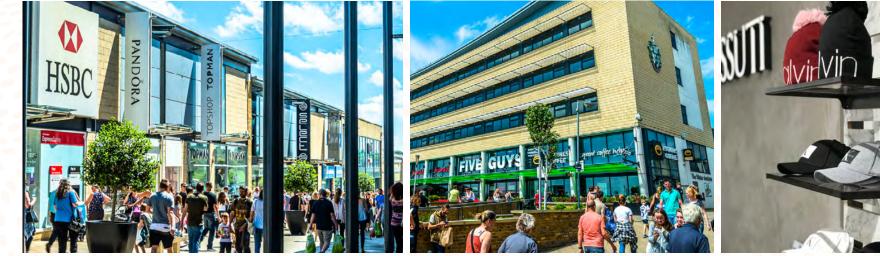

## 365,000 sq ft of retail and leisure, located in Harlow Town Centre.

Anchored by a 77,000 sq ft Asda Superstore, with retailers including: H&M, Next, River Island, TK Maxx, Tessuti, Pandora, Superdry and Skechers.

The Water Gardens also provides the main F&B offer in Harlow in an attractive setting with PizzaExpress, Five Guys, Gourmet4 and Nando's amongst the offer.

There is also a 30,000 sq ft PureGym on site and a six-screen Cineworld in the adjacent Harvey Centre. Harlow is the dominant retail centre within its core catchment, attracting a market share of 61%.