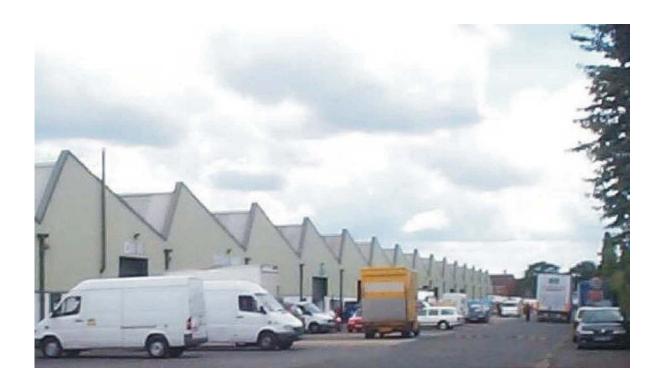

### **Description**

Ashford Business Centre comprises a terrace of steel truss framework warehouse units with brick and profile metalclad elevations under a northlight insulated pitched roof.

The available Units are as follows, individually or together:-

Unit 8 3,805 sq ft Unit 15 4,219 sq ft

Units 16 - 18 10,747 sq ft comprising 8,336 sq ft of warehouse & 2,411 sq ft of offices

Units 15-18 will be available from March 2020.

Units on the estate generally benefit from offices, male and female W.C.'s and kitchen, loading doors, LED lighting, minimum 12 ft eaves height, 3 phase power and parking