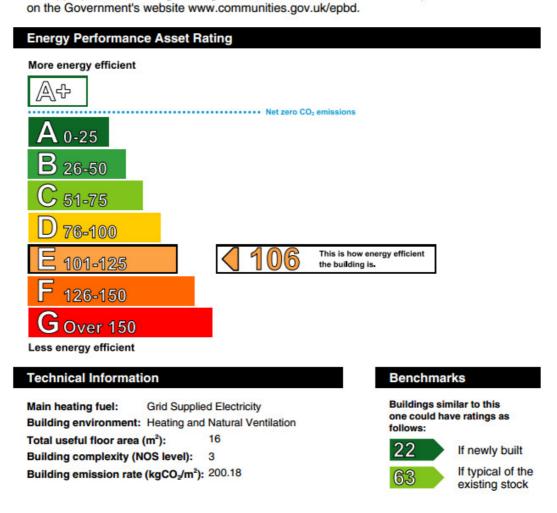

#### **Energy Performance Certificate** HM Government Non-Domestic Building 76b Dam Lane **Certificate Reference Number:** Woolston 9951-3094-0347-0700-9395 WARRINGTON WA1 4EP This certificate shows the energy rating of this building. It indicates the energy efficiency of the building fabric and the heating, ventilation, cooling and lighting systems. The rating is compared to two benchmarks for this type of building: one appropriate for new buildings and one appropriate for existing buildings. There is more advice on how to interpret this information