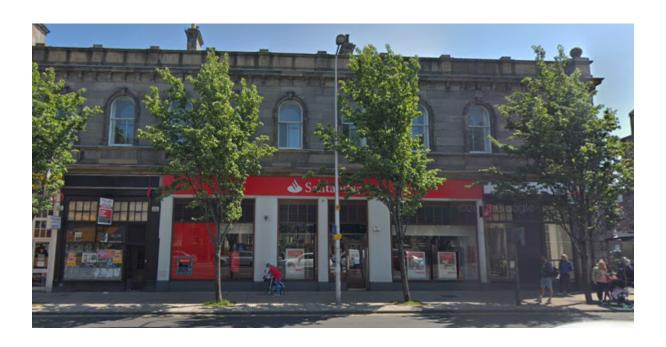

# **SITUATION**

The property occupies a prominent location on Leith Walk, a busy mile-long road which links the Leith district with the east end of Princes Street, the primary retail pitch in Edinburgh.

### **DESCRIPTION:**

The subject property is situated within a mid-terrace period building with glazed frontage on the ground floor.

The unit comprises the ground floor banking hall with ancillary space including offices, kitchen and WCs.