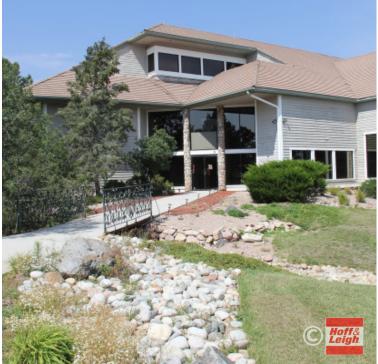

### **OVERVIEW**

Formerly the Plum Creek Golf Clubhouse, this property offers 24,000 SF on over 2 acres. Picturesque Colorado setting with expansive windows and towering vaulted ceilings. The space includes a large commercial kitchen with two separate restaurant spaces and a large banquet room. Men's and women's locker rooms, office spaces, and outdoor decks are among the amenities this space has to offer. The space also has a full basement with a roll up door that currently serves as golf cart storage (not included in square footage) which the current owner will lease back or vacate based on Buyer preference. Space could suit numerous uses.

## **HIGHLIGHTS**

- Former Upscale Golf Clubhouse
- Unique Spacious Building with 24,000 SF
- Two Restaurant Spaces with Commercial Kitchen
- Expansive Windows
- Views of the Mountains and Golf Course
- Commercial PUD Zoning
- Tons of Potential for a Variety of Uses
- Sits on Over 2 Acres