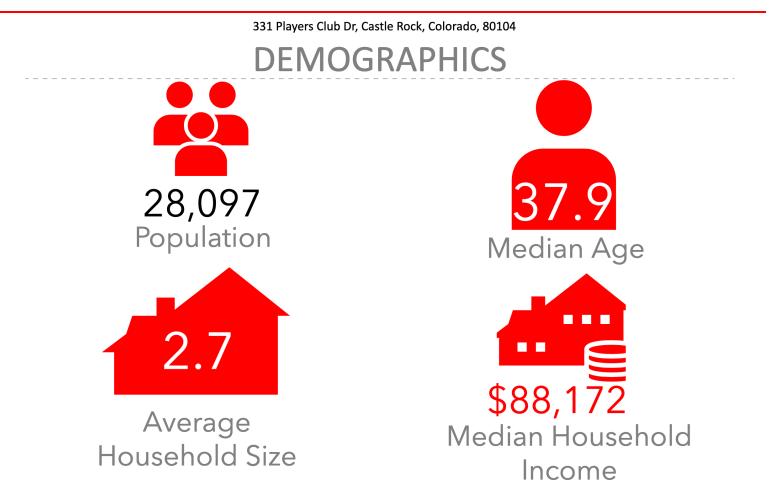

, Castle Rock, CO 80104









#### OUR NETWORK IS YOUR EDGE.

All information is from sources deemed reliable and is subject to errors, omissions, change of price, rental, prior sale, and withdrawal without notice. Prospect should carefully verify each item of information contained herein. Jannelle Allen O: 303.351.2217 C: 719.510.0176 jallen@hoffleigh.com

331 Players Club Dr., Castle Rock, CO 80104

Hoff& Leigh



#### OUR NETWORK IS YOUR EDGE.

All information is from sources deemed reliable and is subject to errors, omissions, change of price, rental, prior sale, and withdrawal without notice. Prospect should carefully verify each item of information contained herein. Jannelle Allen O: 303.351.2217 C: 719.510.0176 jallen@hoffleigh.com



331 Players Club Dr., Castle Rock, CO 80104



# **TRAFFIC COUNT**

| Cross street    | Traffic 1 | Distance |        |
|-----------------|-----------|----------|--------|
| Players Club Dr | 1,749     | 0.2      | Fronta |
| Mount Royal Dr  | 3,524     | 0.2      |        |
| Royal Troon Ln  | 2,692     | 0.6      | 10     |
| Fairgrounds Dr  | 18,401    | 0.7      | 25     |
| Plum Creek Pkwy | 5,442     | 0.7      | P. A   |



#### OUR NETWORK IS YOUR EDGE.

All information is from sources deemed reliable and is subject to errors, omissions, change of price, rental, prior sale, and withdrawal without notice Prospect should carefully verify each item of information contained herein. Jannelle Allen O: 303.351.2217 C: 719.510.0176 jallen@hoffleigh.com





Jannelle Allen O: 303.351.2217 C: 719.510.0176 jallen@hoffleigh.com

#### OUR