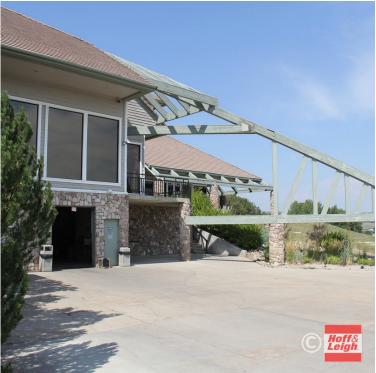

### **OVERVIEW**

Formerly the Plum Creek Golf Clubhouse, this property offers 24,000 SF on over 2 acres. Picturesque Colorado setting with expansive windows and towering vaulted ceilings. The space includes a large commercial kitchen with two separate restaurant spaces and a large banquet room. Men's and women's locker rooms, office spaces, and outdoor decks are among the amenities this space has to offer. The space also has a full basement with a roll up door that currently serves as golf cart storage (not included in square footage) which the current owner will lease back or vacate based on Buyer preference. Space could suit numerous uses.

## **HIGHLIGHTS**

- Former Upscale Golf Clubhouse
- Unique Spacious Building with 24,000 SF
- Two Restaurant Spaces with Commercial Kitchen
- Expansive Windows
- Views of the Mountains and Golf Course
- Commercial PUD Zoning
- Tons of Potential for a Variety of Uses
- Sits on Over 2 Acres