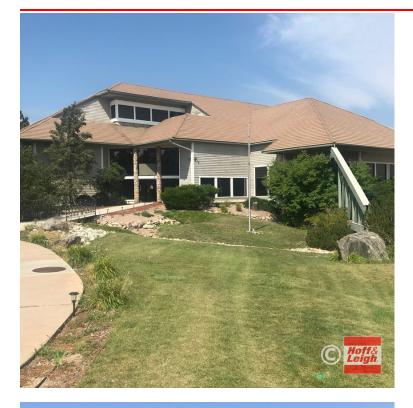

### **OVERVIEW**

Formerly the Plum Creek Golf Clubhouse, this property offers 24,000 SF on over 2 acres. Picturesque Colorado setting with expansive windows and towering vaulted ceilings. The space includes a large commercial kitchen with two separate restaurant spaces and a large banquet room. Men's and women's locker rooms, office spaces, and outdoor decks are among the amenities this space has to offer. The space also has a full basement with a roll up door that currently serves as golf cart storage (not included in square footage) which the current owner will lease back or vacate based on Buyer preference. Space could suit numerous uses.

## **HIGHLIGHTS**

- Former Upscale Golf Clubhouse
- Unique Spacious Building with 24,000 SF
- Two Restaurant Spaces with Commercial Kitchen
- Expansive Windows
- Views of the Mountains and Golf Course
- Commercial PUD Zoning
- Tons of Potential for a Variety of Uses
- Sits on Over 2 Acres