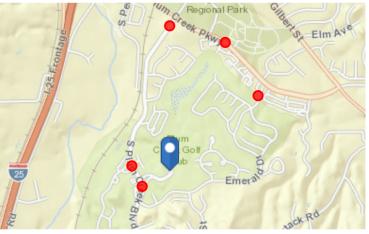

# **TRAFFIC COUNT**

| Cross street    | Traffic 1 | Distance |        |
|-----------------|-----------|----------|--------|
| Players Club Dr | 1,749     | 0.2      | Fronta |
| Mount Royal Dr  | 3,524     | 0.2      |        |
| Royal Troon Ln  | 2,692     | 0.6      | 10     |
| Fairgrounds Dr  | 18,401    | 0.7      | 25     |
| Plum Creek Pkwy | 5,442     | 0.7      | P. A   |