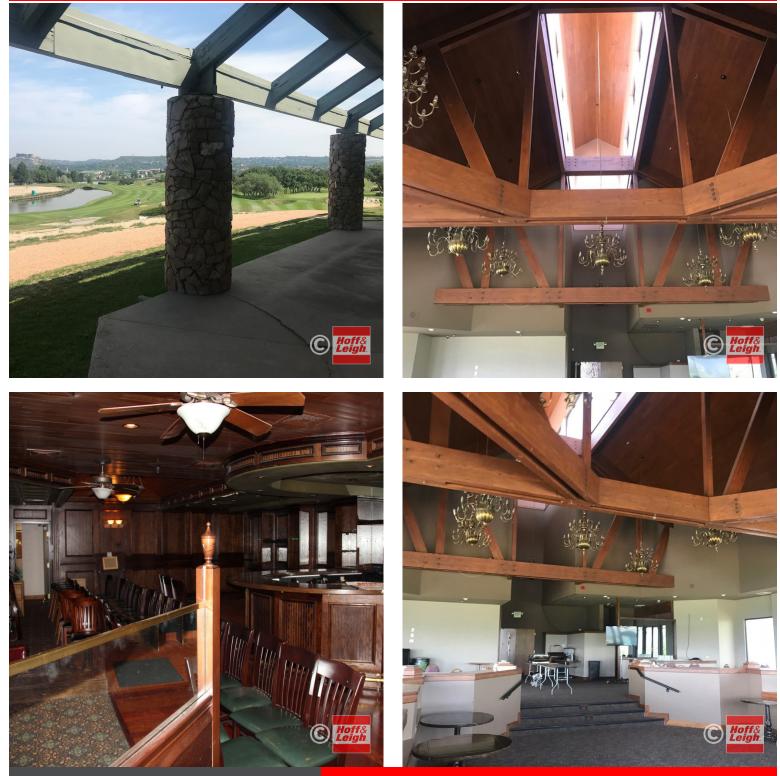

### **OVERVIEW**

Formerly the Plum Creek Golf Clubhouse, this property offers 24,000 SF on over 2 acres. Picturesque Colorado setting with expansive windows and towering vaulted ceilings. The space includes a large commercial kitchen with two separate restaurant spaces and a large banquet room. Men's and women's locker rooms, office spaces, and outdoor decks are among the amenities this space has to offer. The space also has a full basement with a roll up door that currently serves as golf cart storage (not included in square footage) which the current owner will lease back or vacate based on Buyer preference. Space could suit numerous uses.

## **HIGHLIGHTS**

- Former Upscale Golf Clubhouse
- Unique Spacious Building with 24,000 SF
- Two Restaurant Spaces with Commercial Kitchen
- Expansive Windows
- Views of the Mountains and Golf Course
- Commercial PUD Zoning
- Tons of Potential for a Variety of Uses
- Sits on Over 2 Acres