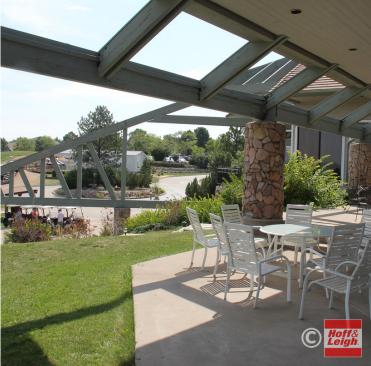

### **OVERVIEW**

Formerly the Plum Creek Golf Clubhouse, this property offers 24,000 SF on over 2 acres. Picturesque Colorado setting with expansive windows and towering vaulted ceilings. The space includes a large commercial kitchen with two separate restaurant spaces and a large banquet room. Men's and women's locker rooms, office spaces, and outdoor decks are among the amenities this space has to offer. The space also has a full basement with a roll up door that currently serves as golf cart storage (not included in square footage) which the current owner will lease back or vacate based on Buyer preference. Space could suit numerous uses.

## **HIGHLIGHTS**

- Former Upscale Golf Clubhouse
- Unique Spacious Building with 24,000 SF
- Two Restaurant Spaces with Commercial Kitchen
- Expansive Windows
- Views of the Mountains and Golf Course
- Commercial PUD Zoning
- Tons of Potential for a Variety of Uses
- Sits on Over 2 Acres