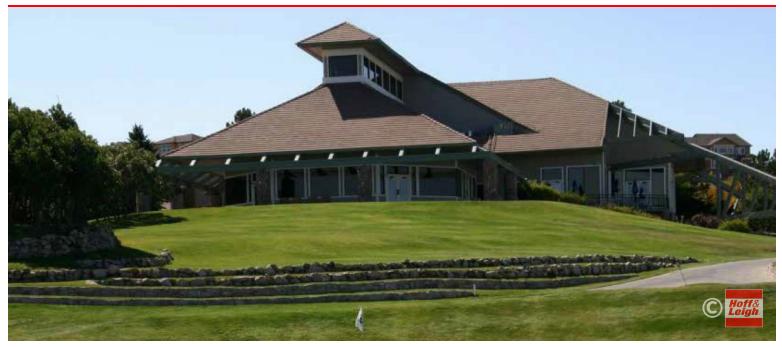

### **OVERVIEW**

Formerly the Plum Creek Golf Clubhouse, this property offers 24,000 SF on over 2 acres. Picturesque Colorado setting with expansive windows and towering vaulted ceilings. The space includes a large commercial kitchen with two separate restaurant spaces and a large banquet room. Men's and women's locker rooms, office spaces, and outdoor decks are among the amenities this space has to offer. The space also has a full basement with a roll up door that currently serves as golf cart storage (not included in square footage) which the current owner will lease back or vacate based on Buyer preference. Space could suit numerous uses.

## **HIGHLIGHTS**

- Former Upscale Golf Clubhouse
- Unique Spacious Building with 24,000 SF
- Two Restaurant Spaces with Commercial Kitchen
- Expansive Windows
- Views of the Mountains and Golf Course
- Commercial PUD Zoning
- Tons of Potential for a Variety of Uses
- Sits on Over 2 Acres