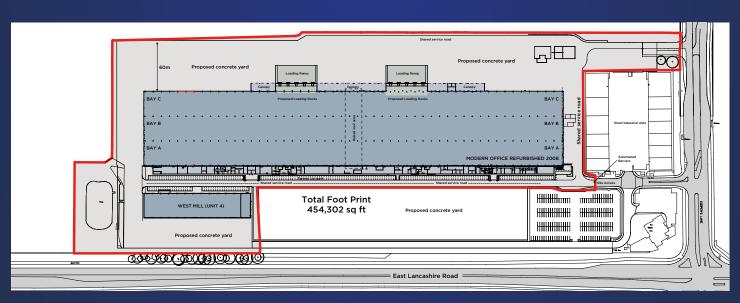

### **SPECIFICATION**

- High visibility from major highway A580 East Lancashire Road
- Two HGV/car access points onto public highways
- 24/7 manned security with access control barriers and site wide CCTV
- 400 car and cycle parking
- 30,200 sq m new concrete HGV yards, 40 kn/m<sup>2</sup> loading capacity, 52 metres deep
- 200 HGV trailer spaces
- 20 No level loading doors
- 20 dock loading doors and 5t levellers
- New roof with high specification insulated profiled cladding and 20% rooflights
- External elevations to be re-clad with high specification insulated profiled and contemporary flat cladding

- Internal floors 50kn loading and painted two pack expoxy system
- Warehouse height 9.2m to underside of haunch,
   12m to underside of steel
- Steel framed with 27 m clear spans
- High specification warehouse lighting provided throughout to 200 lux at ground floor level
- Bespoke high specification offices tailored to tenant needs with dedicated car parking
- Power 6Mva (6,000Kva) availability
- Gas Substantial industrial production loads available
- Water 100mm distribution mains on site
- Disabled accessibility to all working areas