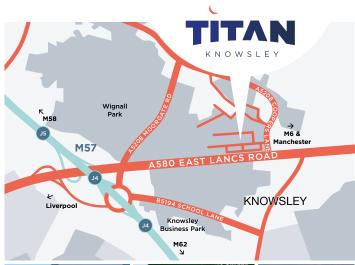

#### **LOCATION**

The property is situated within Knowsley Industrial Park, an established and successful industrial area and close to the intersection of the A580 East Lancashire Road and Coopers Lane.

The property is located within approximately 8 miles of Liverpool Docks and enjoys speedy access to the national motorway network via the A580 which intersects with J4 of the M57 (approximately 0.25 miles) and J26 of the M6 (approximately 10 miles).