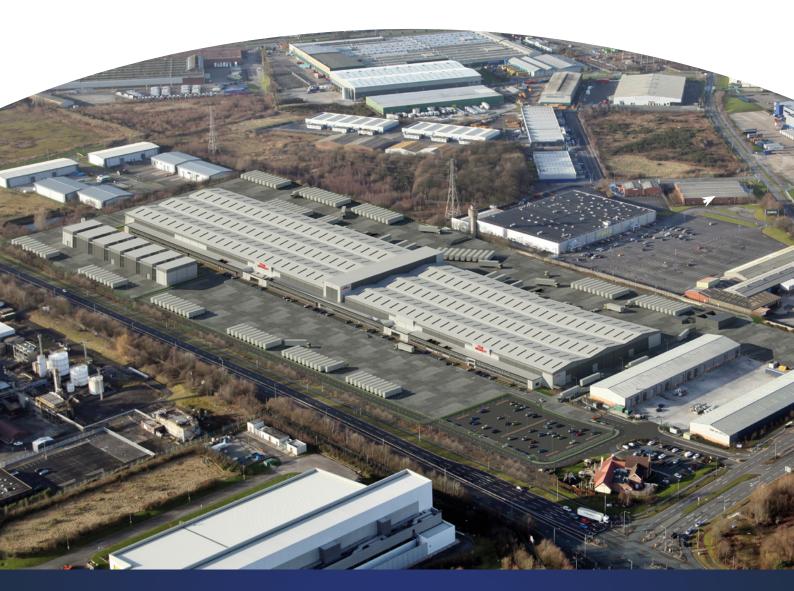

#### **DESCRIPTION**

Titan, Knowsley is a substantial industrial/ manufacturing premises that is undergoing a complete refurbishment including a new roof, floors, modern cladding, lighting throughout the warehouse and electric loading doors.

The external areas have also been remodelled to offer larger yards & taking full advantage of 360° circulation.