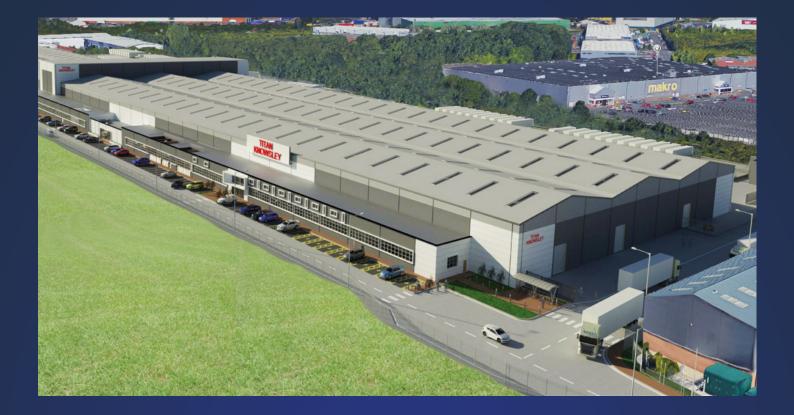

#### **DESCRIPTION**

Titan, Knowsley is a substantial industrial/ manufacturing premises that is undergoing a complete refurbishment including a new roof, floors, modern cladding, lighting throughout the warehouse and electric loading doors.

### **SPECIFICATION**

- High visibility from major highway A580 East Lancashire Road
- Two HGV/car access points onto public highways
- 24/7 manned security with access control barriers and site wide CCTV
- 400 car and cycle parking
- 30,200 sq m new concrete HGV yards, 40 kn/m<sup>2</sup> loading capacity, 52 metres deep
- 200 HGV trailer spaces
- 20 No level loading doors
- 20 dock loading doors and 5t levellers
- New roof with high specification insulated profiled cladding and 20% rooflights
- External elevations to be re-clad with high specification insulated profiled and contemporary flat cladding