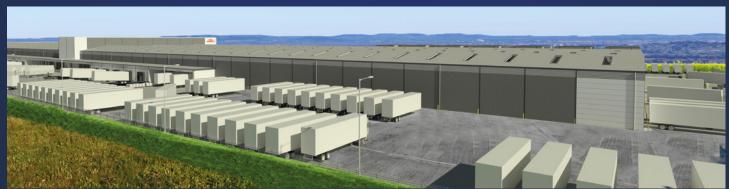

#### **DESCRIPTION**

Titan, Knowsley is a substantial industrial/ manufacturing premises that is undergoing a complete refurbishment including a new roof, floors, modern cladding, lighting throughout the warehouse and electric loading doors.

The external areas have also been remodelled to offer larger yards & taking full advantage of 360° circulation.