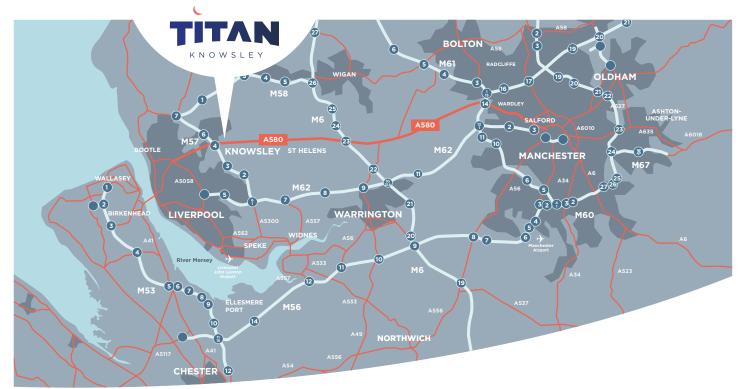

#### **LOCATION**

The property is situated within Knowsley Industrial Park, an established and successful industrial area and close to the intersection of the A580 East Lancashire Road and Coopers Lane.

The property is located within approximately 8 miles of Liverpool Docks and enjoys speedy access to the national motorway network via the A580 which intersects with J4 of the M57 (approximately 0.25 miles) and J26 of the M6 (approximately 10 miles).

Occupiers in the vicinity include household names such as QVC, Matalan, Amazon, News Printers and Dairy Crest.

| HGV Distances                 | Miles | Minutes  |
|-------------------------------|-------|----------|
| Liverpool Docks               | 10.5  | 32       |
| Liverpool John Lennon Airport | 15.5  | 37       |
| Manchester Airport            | 33    | 1 hr 06  |
| Hams Hall Railhead            | 97    | 2 hrs 50 |
| East Midlands Airport         | 98    | 3 hrs 02 |
| Immingham Port                | 140   | 4 hrs 11 |
| London Heathrow Airport       | 205   | 5hrs 46  |