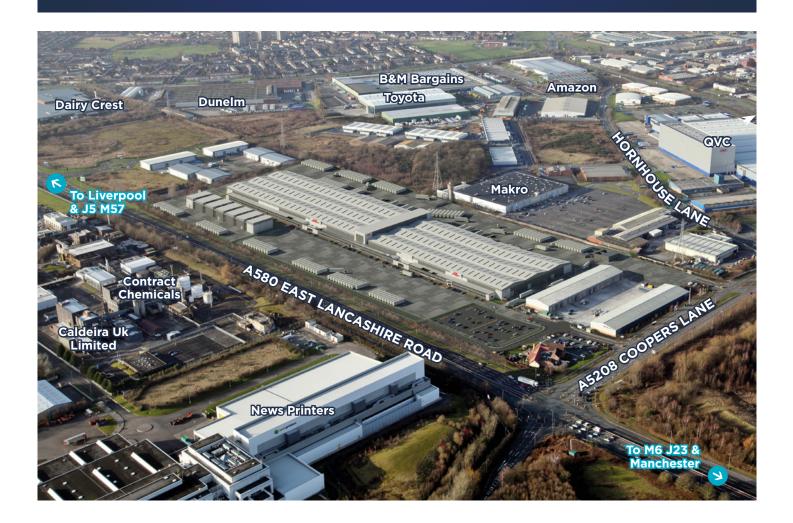

#### **LOCATION**

The property is situated within Knowsley Industrial Park, an established and successful industrial area and close to the intersection of the A580 East Lancashire Road and Coopers Lane.

The property is located within approximately 8 miles of Liverpool Docks and enjoys speedy access to the national motorway network via the A580 which intersects with J4 of the M57 (approximately 0.25 miles) and J26 of the M6 (approximately 10 miles).

Occupiers in the vicinity include household names such as QVC, Matalan, Amazon, News Printers and Dairy Crest.

| HGV Distances                 | Miles | Minutes  |
|-------------------------------|-------|----------|
| Liverpool Docks               | 10.5  | 32       |
| Liverpool John Lennon Airport | 15.5  | 37       |
| Manchester Airport            | 33    | 1 hr 06  |
| Hams Hall Railhead            | 97    | 2 hrs 50 |
| East Midlands Airport         | 98    | 3 hrs 02 |
| Immingham Port                | 140   | 4 hrs 11 |
| London Heathrow Airport       | 205   | 5hrs 46  |