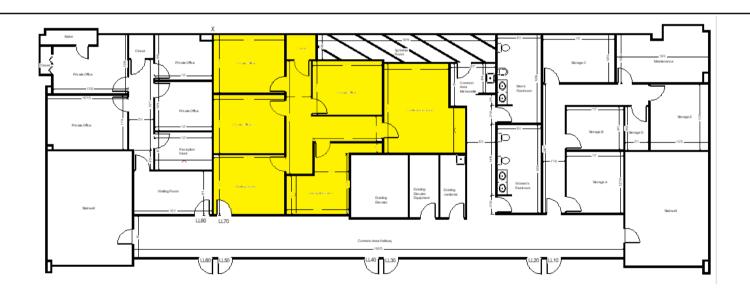

Rentable Square Feet 1,572 (Suite LL70)

Lease Term: 5 years

Monthly Rental Rate: \$2,423.50 Gross Monthly Amount

Relocation: FREE RELOCATION (within 15 mile radius)

Rental Includes: Electric, Gas, Water, Real Estate Taxes & Common Area Maintenance