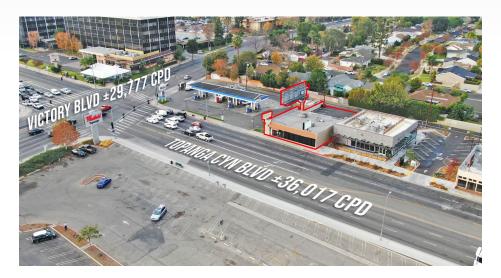

### **AREA AMENITIES**

- One parcel northern of the intersection of Topanga Canyon and Victory Boulevard
- Directly across from Westfield Topanga & The Village
- Adjacent to a brand new Shake Shack
- Excellent traffic counts and daytime population

| DEMOS          | 1 mile               | 3 mile    | 5 mile    |
|----------------|----------------------|-----------|-----------|
| Population     | 40,519               | 221,616   | 411,240   |
| Avg. HH Income | \$90,442             | \$105,199 | \$105,738 |
| Daytime Pop.   | 33,052               | 181,126   | 337,313   |
| Traffic Count  | ±65,794 cars per day |           |           |