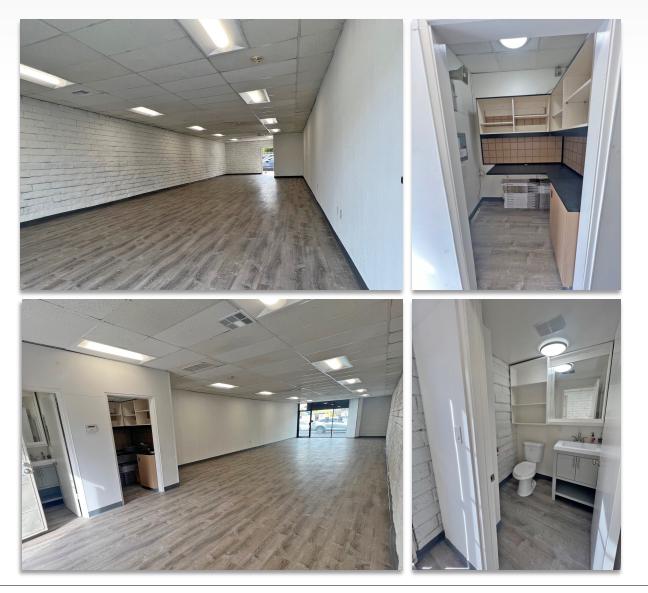

### **PROPERTY FEATURES**

- Recently remodeled facade
- Approx. 1,200 SF available
- Highly visible rooftop signage
- On-site parking
- Located in the Topanga District of the Warner Center 2035 Specific Plan, and a state enterprise zone