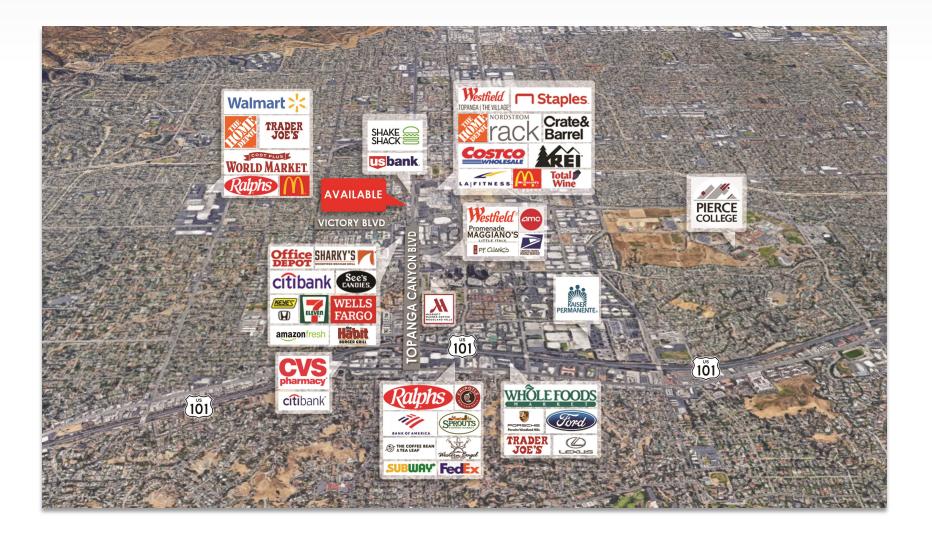

### **PROPERTY FEATURES**

- Recently remodeled facade
- Approx. 1,200 SF available
- Highly visible rooftop signage
- On-site parking
- Located in the Topanga District of the Warner Center 2035 Specific Plan, and a state enterprise zone

### **AREA AMENITIES**

- One parcel northern of the intersection of Topanga Canyon and Victory Boulevard
- Directly across from Westfield Topanga & The Village
- Adjacent to a brand new Shake Shack
- Excellent traffic counts and daytime population