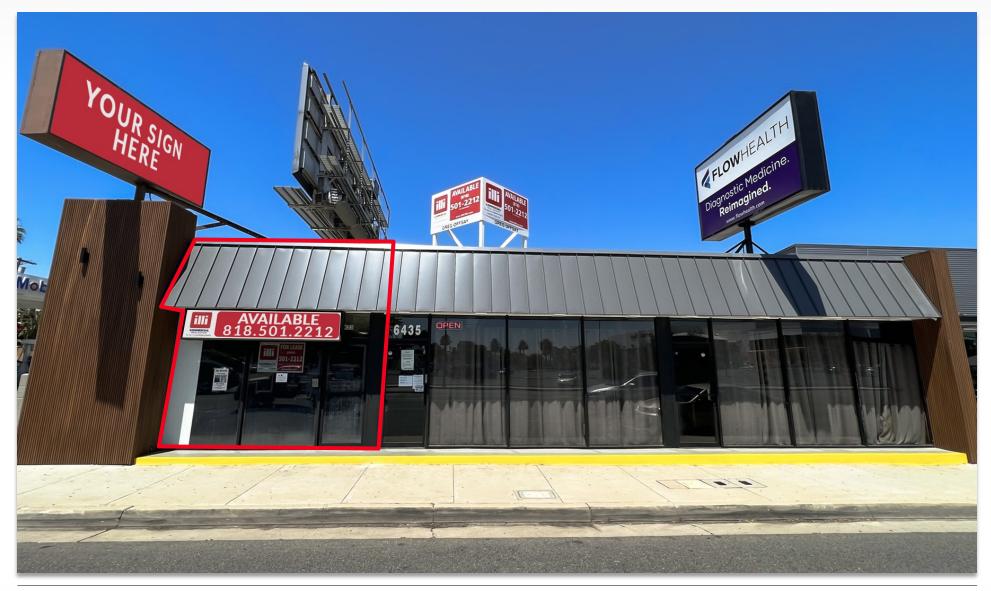

6433-6437 Topanga Canyon Blvd., Woodland Hills, CA 91303

### **PROPERTY FEATURES**

- Recently remodeled facade
- Approx. 1,200 SF available
- Highly visible rooftop signage
- On-site parking
- Located in the Topanga District of the Warner Center 2035 Specific Plan, and a state enterprise zone