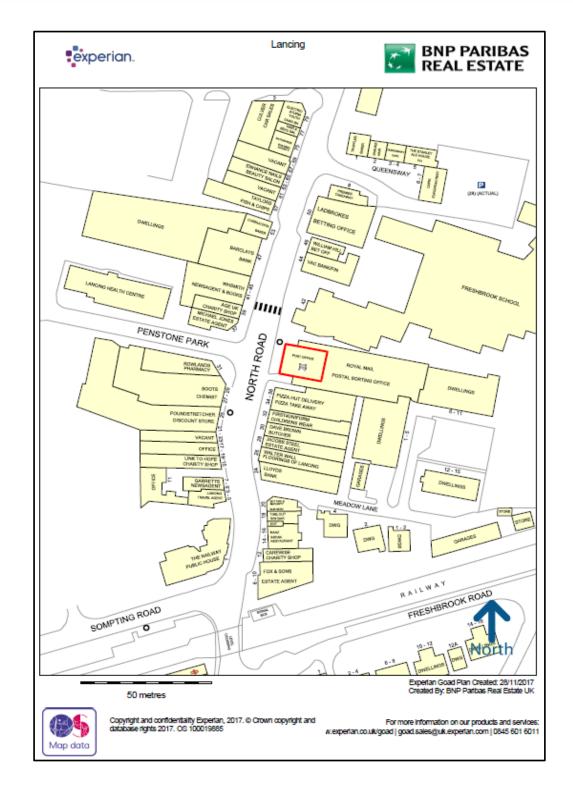

The subject property is located along the primary retail street of North Road and is within 0.1 miles of Lancing train station.

Nearby occupiers include WHSmith, Boots, Co-op, Barclays and a range of independent retailers.