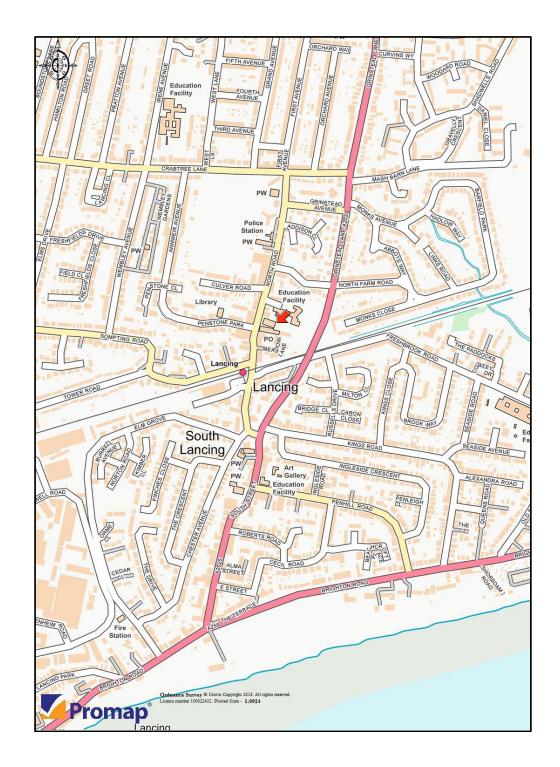

#### **LOCATION**

Lancing is a town within the Adur District of West Sussex, home to a population of 18,800 (2011 Census). The town is located approximately 4 miles (6 km) east of Worthing and 12 miles (19 km) west of Brighton.

The subject property is located along the primary retail street of North Road and is within 0.1 miles of Lancing train station.

Nearby occupiers include WHSmith, Boots, Co-op, Barclays and a range of independent retailers.