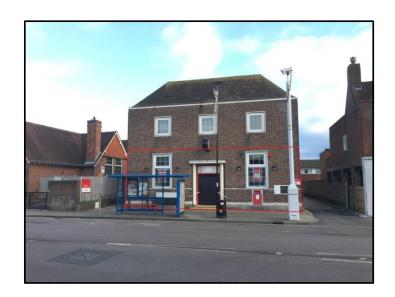

## PART GROUND FLOOR LANCING 40 NORTH ROAD BN15 9AA

The subject property is located along the primary retail street of North Road and is within 0.1 miles of Lancing train station.

Nearby occupiers include WHSmith, Boots, Co-op, Barclays and a range of independent retailers.