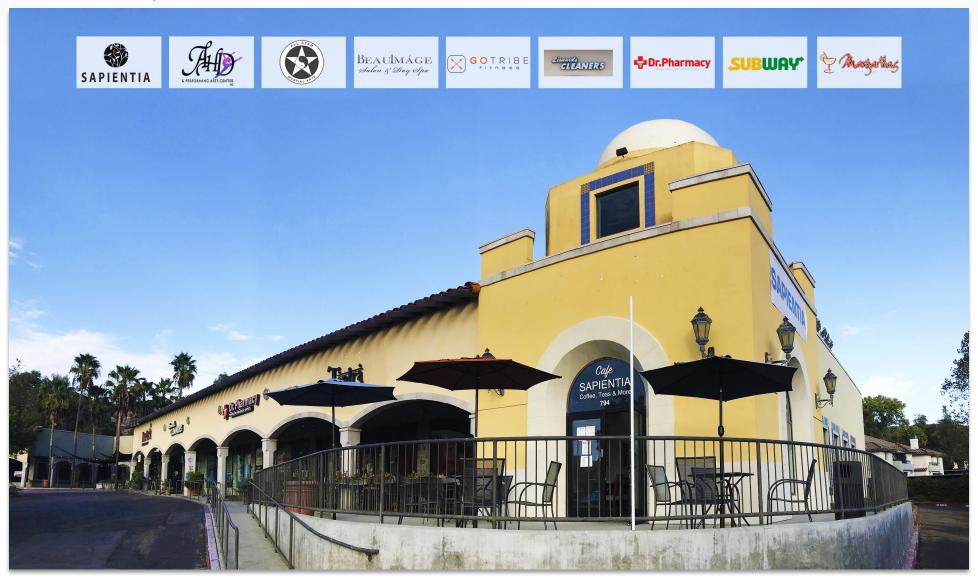

#### **PROPERTY FEATURES**

- ±2,850 RSF Former Restaurant Space Available
- ±3,254 RSF Former Restaurant Space Available
- Great Tenant Mix: Subway, Beauimage Salon, Dr. Pharmacy, Déjà Nail Spa, GoTribe Fitness, Margaritas Restaurant, Sapientia Coffee, All Star Martial Arts, Agoura Hills Dance & Performing Arts Center, and others
- Retail / restaurant / medical / office spaces available for lease

#### **AREA AMENITIES**

- Fantastic location, serving Thousand Oaks, Westlake Village, Agoura Hills, and Oak Park neighborhoods
- Beautiful shopping center in Oak Park serving the North Ranch neighborhood
- Extremely affluent area just blocks from Oak Park High School
- Two miles off 101 Freeway at Lindero Canyon Road
- Convenient access from 101 Freeway and 23 Freeway

### TODD NATHANSON (818) 514-2204

702 Lindero Canyon Rd, Oak Park, CA 91377

| Suite | Tenant                                         | Square Feet |
|-------|------------------------------------------------|-------------|
| 700   | Subway                                         | 1,200 SF    |
| 704   | Margaritas Mexican Grill                       | 2,750 SF    |
| 710   | All Star Martial Arts                          | 2,055 SF    |
| 716 A | Beauimage                                      | 3,400 SF    |
| 714   | Déjà Nail Spa                                  | 2,000 SF    |
| 728   | GO TRIBE FITNESS                               | 2,500 SF    |
| 734   | GO TRIBE FITNESS                               | 2,500 SF    |
| 746   | Agoura Hills Dance &<br>Performing Arts Center | 4,000 SF    |
| 752   | AVAILABLE                                      | 3,254 SF    |
| 764   | Leonard's Cleaners                             | 1,865 SF    |
| 776   | Dr. Pharmacy                                   | 1,410 SF    |
| 788   | AVAILABLE                                      | 2,850 SF    |
| 794   | Sapientia Coffee Roasters                      | 1,388 SF    |