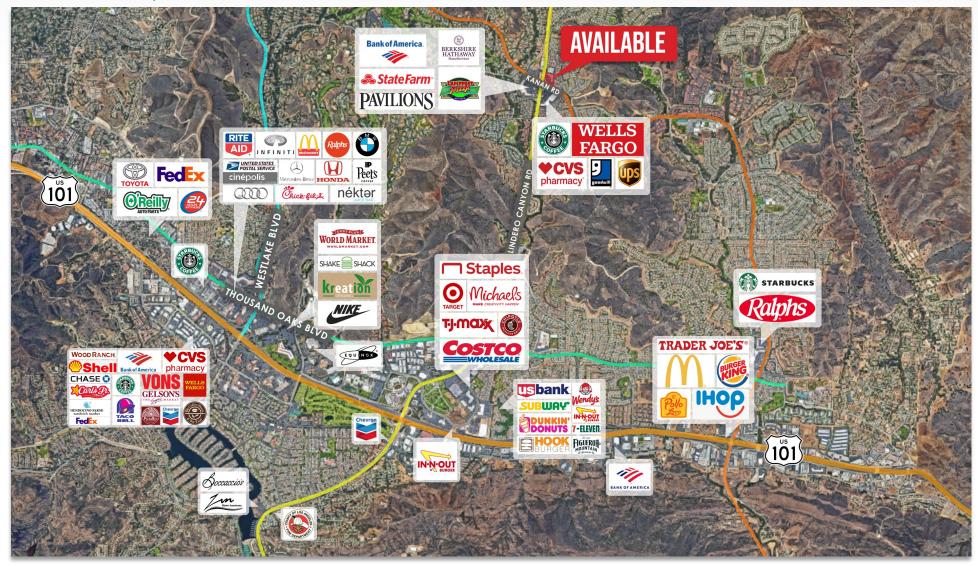

#### **AREA AMENITIES**

- Fantastic location, serving Thousand Oaks, Westlake Village, Agoura Hills, and Oak Park neighborhoods
- Beautiful shopping center in Oak Park serving the North Ranch neighborhood
- Extremely affluent area just blocks from Oak Park High School
- Two miles off 101 Freeway at Lindero Canyon Road
- Convenient access from 101 Freeway and 23 Freeway