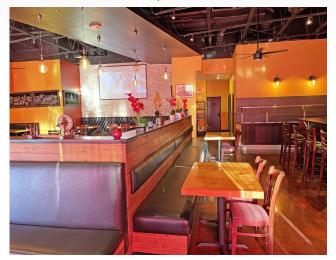

## **Suite 752**

- ±3,254 SF available
- Second Gen Restaurant Space
- Fully Built Kitchen, Bar, Stage for Live Music, Indoor, and Outdoor Patio Seating

## Suite 788

- ±2,850 SF available
- Second Gen Restaurant Space
- Fully Built Kitchen, Bar, Indoor, and Outdoor Patio Seating