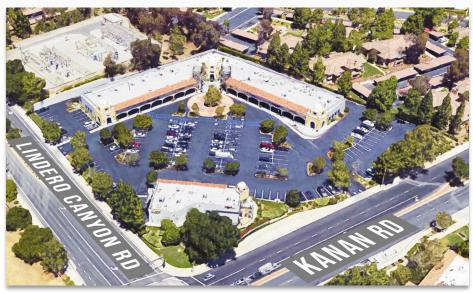

#### **AREA AMENITIES**

- Fantastic location, serving Thousand Oaks, Westlake Village, Agoura Hills, and Oak Park neighborhoods
- Beautiful shopping center in Oak Park serving the North Ranch neighborhood
- Extremely affluent area just blocks from Oak Park High School
- Two miles off 101 Freeway at Lindero Canyon Road
- Convenient access from 101 Freeway and 23 Freeway

| DEMOS          | 1 mile                      | 3 mile    | 5 mile    |
|----------------|-----------------------------|-----------|-----------|
| Population     | 7,932                       | 47,610    | 121,904   |
| Avg. HH Income | \$167,695                   | \$168,018 | \$148,554 |
| Daytime Pop.   | 6,627                       | 39,879    | 101,280   |
| Traffic Count  | ±21,751 CPD at intersection |           |           |