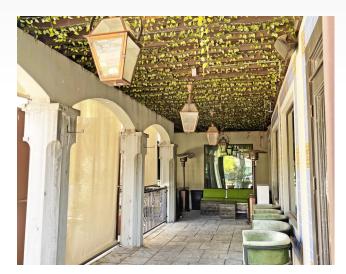

#### **PROPERTY FEATURES**

- ±2,850 RSF Former Restaurant Space Available
- ±3,254 RSF Former Restaurant Space Available
- Great Tenant Mix: Subway, Beauimage Salon, Dr. Pharmacy, Déjà Nail Spa, GoTribe Fitness, Margaritas Restaurant, Sapientia Coffee, All Star Martial Arts, Agoura Hills Dance & Performing Arts Center, and others
- Retail / restaurant / medical / office spaces available for lease

## **Suite 752**

- ±3,254 SF available
- Second Gen Restaurant Space
- Fully Built Kitchen, Bar, Stage for Live Music, Indoor, and Outdoor Patio Seating

## Suite 788

- ±2,850 SF available
- Second Gen Restaurant Space
- Fully Built Kitchen, Bar, Indoor, and Outdoor Patio Seating