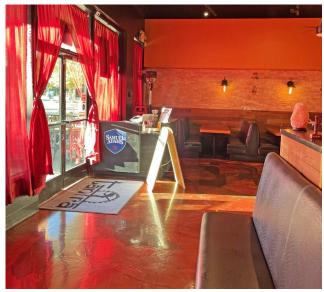

## **Suite 752**

- ±3,254 SF available
- Second Gen Restaurant Space
- Fully Built Kitchen, Bar, Stage for Live Music, Indoor, and Outdoor Patio Seating

## Suite 788

- ±2,850 SF available
- Second Gen Restaurant Space
- Fully Built Kitchen, Bar, Indoor, and Outdoor Patio Seating