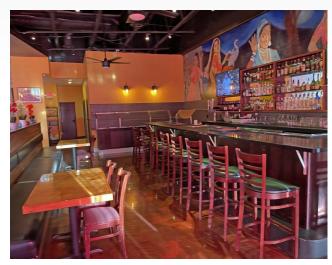

## **Suite 752**

- ±3,254 SF available
- Second Gen Restaurant Space
- Fully Built Kitchen, Bar, Stage for Live Music, Indoor, and Outdoor Patio Seating

## Suite 788

- ±2,850 SF available
- Second Gen Restaurant Space
- Fully Built Kitchen, Bar, Indoor, and Outdoor Patio Seating