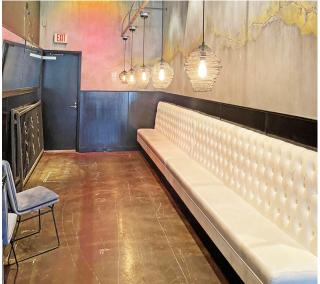

## Suite 788

- ±2,850 SF available
- Second Gen Restaurant Space
- Fully Built Kitchen, Bar, Indoor, and Outdoor Patio Seating