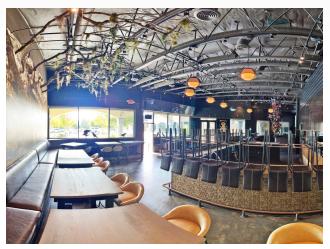

## **Suite 752**

- ±3,254 SF available
- Second Gen Restaurant Space
- Fully Built Kitchen, Bar, Stage for Live Music, Indoor, and Outdoor Patio Seating