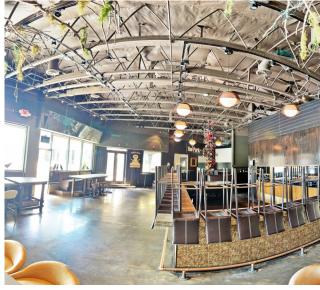

## **Suite 752**

- ±3,254 SF available
- Second Gen Restaurant Space
- Fully Built Kitchen, Bar, Stage for Live Music, Indoor, and Outdoor Patio Seating