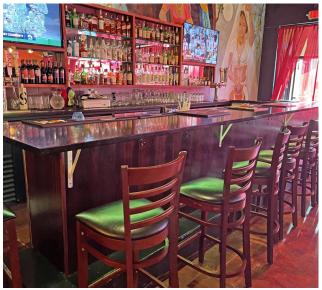

## **Suite 752**

- ±3,254 SF available
- Second Gen Restaurant Space
- Fully Built Kitchen, Bar, Stage for Live Music, Indoor, and Outdoor Patio Seating

## Suite 788

- ±2,850 SF available
- Second Gen Restaurant Space
- Fully Built Kitchen, Bar, Indoor, and Outdoor Patio Seating