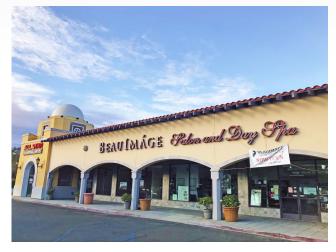

#### **PROPERTY FEATURES**

- ±2,850 RSF Former Restaurant Space Available
- ±3,254 RSF Former Restaurant Space Available
- Great Tenant Mix: Subway, Beauimage Salon, Dr. Pharmacy, Déjà Nail Spa, GoTribe Fitness, Margaritas Restaurant, Sapientia Coffee, All Star Martial Arts, Agoura Hills Dance & Performing Arts Center, and others
- Retail / restaurant / medical / office spaces available for lease