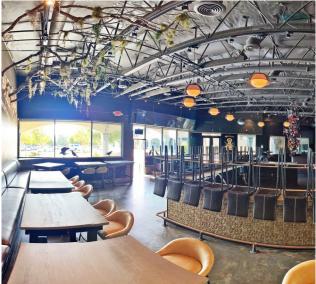

## **Suite 752**

- ±3,254 SF available
- Second Gen Restaurant Space
- Fully Built Kitchen, Bar, Stage for Live Music, Indoor, and Outdoor Patio Seating