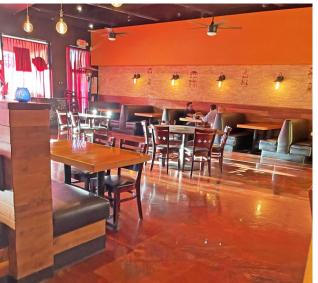

## Suite 788

- ±2,850 SF available
- Second Gen Restaurant Space
- Fully Built Kitchen, Bar, Indoor, and Outdoor Patio Seating