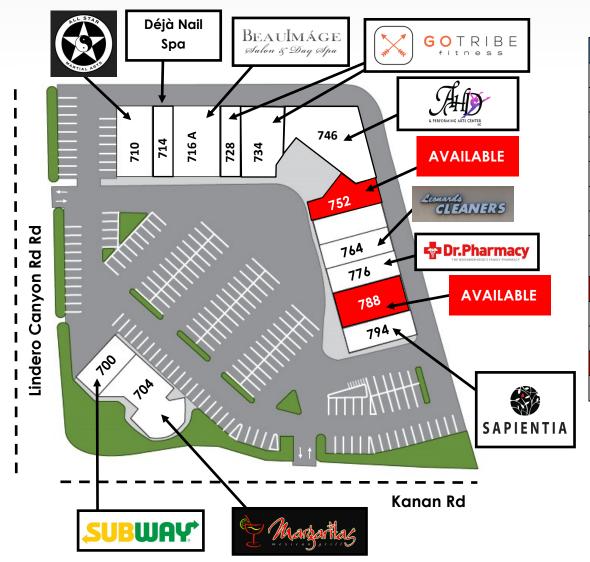

### TODD NATHANSON (818) 514-2204

702 Lindero Canyon Rd, Oak Park, CA 91377

| Suite | Tenant                                         | Square Feet |
|-------|------------------------------------------------|-------------|
| 700   | Subway                                         | 1,200 SF    |
| 704   | Margaritas Mexican Grill                       | 2,750 SF    |
| 710   | All Star Martial Arts                          | 2,055 SF    |
| 716 A | Beauimage                                      | 3,400 SF    |
| 714   | Déjà Nail Spa                                  | 2,000 SF    |
| 728   | GO TRIBE FITNESS                               | 2,500 SF    |
| 734   | GO TRIBE FITNESS                               | 2,500 SF    |
| 746   | Agoura Hills Dance &<br>Performing Arts Center | 4,000 SF    |
| 752   | AVAILABLE                                      | 3,254 SF    |
| 764   | Leonard's Cleaners                             | 1,865 SF    |
| 776   | Dr. Pharmacy                                   | 1,410 SF    |
| 788   | AVAILABLE                                      | 2,850 SF    |
| 794   | Sapientia Coffee Roasters                      | 1,388 SF    |