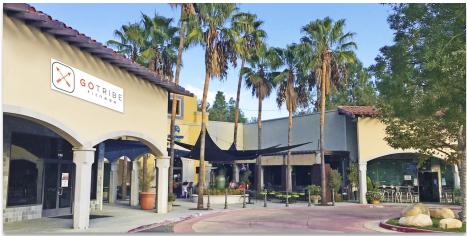

#### **PROPERTY FEATURES**

- ±2,850 RSF Former Restaurant Space Available
- ±3,254 RSF Former Restaurant Space Available
- Great Tenant Mix: Subway, Beauimage Salon, Dr. Pharmacy, Déjà Nail Spa, GoTribe Fitness, Margaritas Restaurant, Sapientia Coffee, All Star Martial Arts, Agoura Hills Dance & Performing Arts Center, and others
- Retail / restaurant / medical / office spaces available for lease

### TODD NATHANSON (818) 514-2204

702 Lindero Canyon Rd, Oak Park, CA 91377

| Suite | Tenant                                         | Square Feet |
|-------|------------------------------------------------|-------------|
| 700   | Subway                                         | 1,200 SF    |
| 704   | Margaritas Mexican Grill                       | 2,750 SF    |
| 710   | All Star Martial Arts                          | 2,055 SF    |
| 716 A | Beauimage                                      | 3,400 SF    |
| 714   | Déjà Nail Spa                                  | 2,000 SF    |
| 728   | GO TRIBE FITNESS                               | 2,500 SF    |
| 734   | GO TRIBE FITNESS                               | 2,500 SF    |
| 746   | Agoura Hills Dance &<br>Performing Arts Center | 4,000 SF    |
| 752   | AVAILABLE                                      | 3,254 SF    |
| 764   | Leonard's Cleaners                             | 1,865 SF    |
| 776   | Dr. Pharmacy                                   | 1,410 SF    |
| 788   | AVAILABLE                                      | 2,850 SF    |
| 794   | Sapientia Coffee Roasters                      | 1,388 SF    |