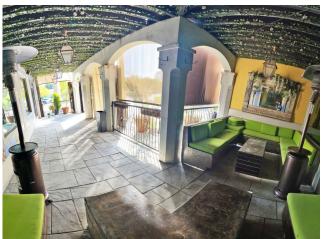

## **Suite 752**

- ±3,254 SF available
- Second Gen Restaurant Space
- Fully Built Kitchen, Bar, Stage for Live Music, Indoor, and Outdoor Patio Seating

## Suite 788

- ±2,850 SF available
- Second Gen Restaurant Space
- Fully Built Kitchen, Bar, Indoor, and Outdoor Patio Seating