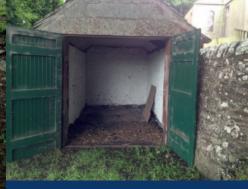

#### DESCRIPTION

The subjects comprise a C(S) Listed stone built detached store with a pitched and slated roof over. The store was historically used to house a Horse drawn hearse and dates from the early 19th century.

Internally the floor is unsurfaced and the store is without any form of power.

11.74 Sq.M (126 Sq.Ft)