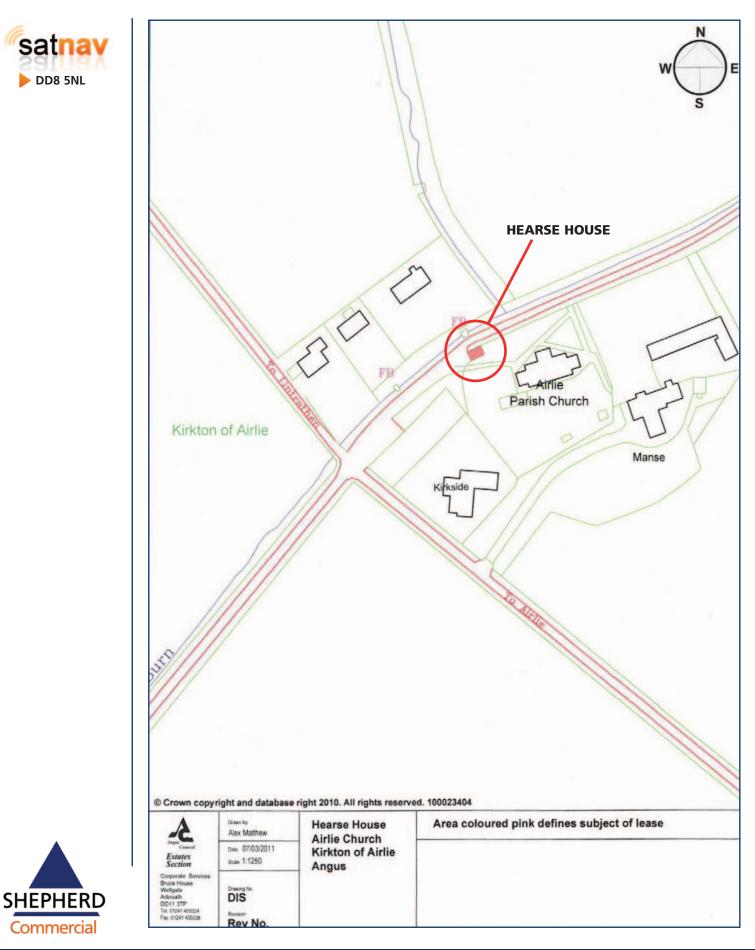

#### LOCATION

Kirkton of Airlie is a small village located approximately 8 Kilometres (5 miles) southwest of Kirriemuir in the local authority region of Angus.

Airlie Castle, a seat of the Ogilvies, lies to the northwest at the junction of the Melgam Water with the River Isla.

Hearse House is located adjacent to Kirkton of Airlie Parish Church and is accessed via an unsurfaced road.