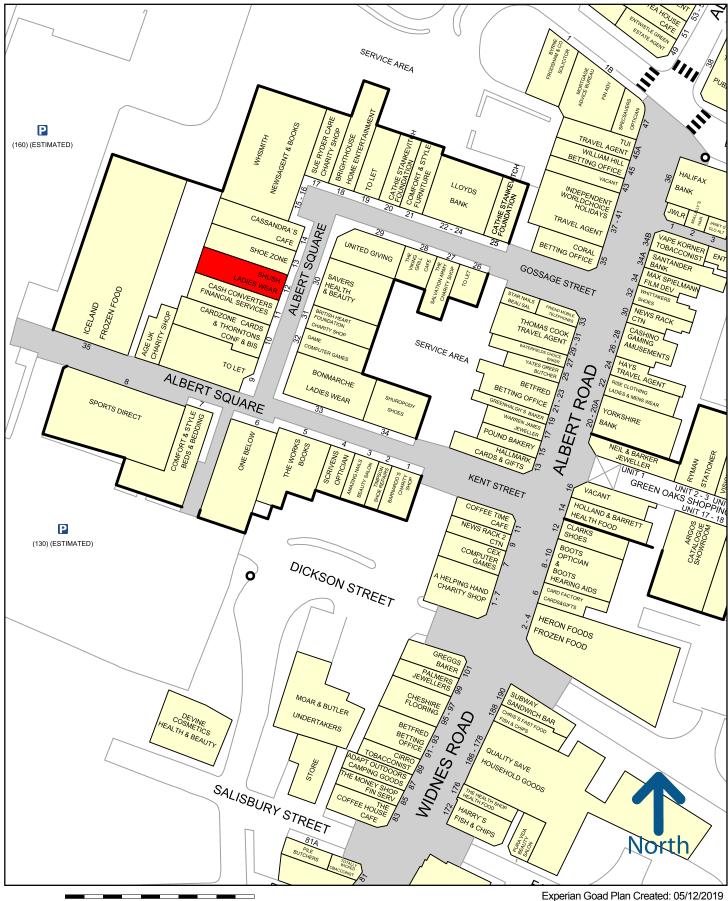

# UNIT 4 (12) ALBERT SQUARE SHOPPING CENTRE

## **LOCATION**

Albert Square Shopping Centre is located at the heart of Widnes town centre. Anchored by a 10,000 sq ft Sports Direct, the scheme benefits from an adjacent 300 space, free car park. Other Occupiers include Iceland, One Below, The Works, Shuropody, WH Smiths and Game.