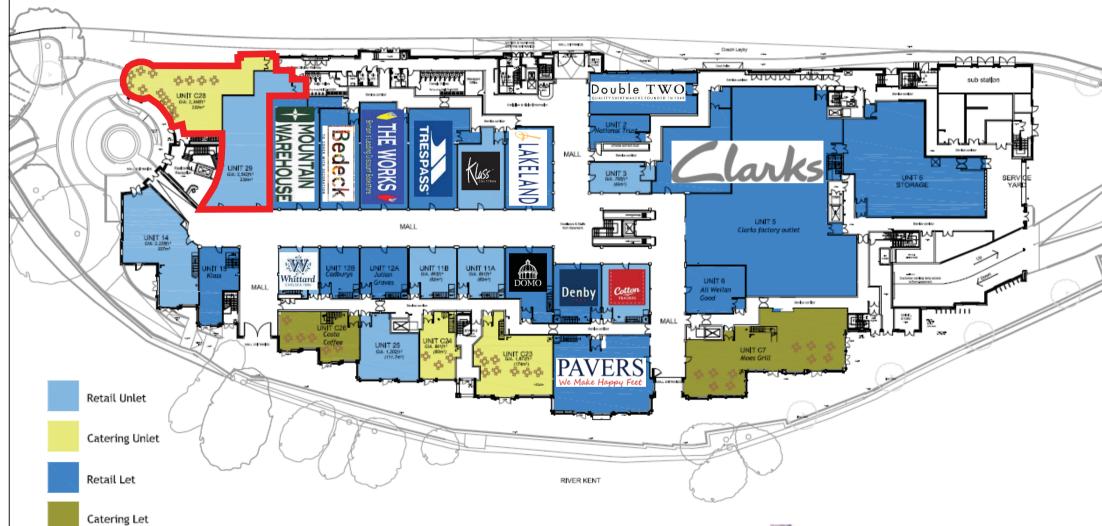

**RENTAL** - £60,000 per annum.

**EPC** - 0678-0530-4439-0324-2206 (C)



**LEGAL COSTS** – Each party are to bear their own legal costs incurred in the documentation of this transaction.

**VIEWING** – Strictly by appointment with John Brady of this office (0161 839 1213 / john@bradys.co.uk) or Simon Adams of Peill & Co (0845 450 4444)

For details of other properties our web-site address is - www.bradys.co.uk

**MISDESCRIPTION** - The agents and vendor take no responsibility for any error, mis-statement or omission in these details. Measurements are approximate and for guidance only. The particulars do not constitute an offer or contract and members of the agent's firm have no authority to make any representation or warranty in relation to the property. DETAILS AMENDED: January 2014







GROUND FLOOR PLAN

Retail Layout Kendal Riverside Ltd