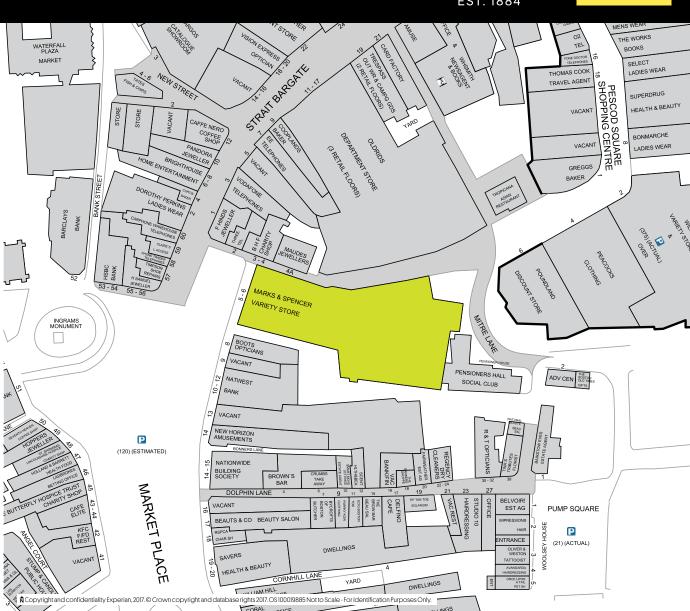

## LOCATION

The property is situated in a prime location on Market Place. Retailers in close proximity include **Poundland, Wilko, Oldrids Department Store, Vodafone and Boots.** 