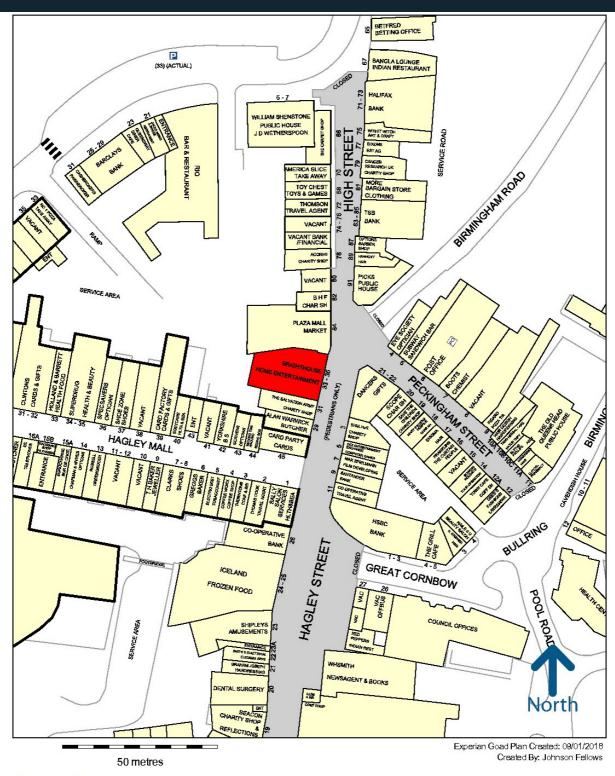

#### **LOCATION**

The subject premises are positioned within the prime pedestrianised pitch of Hagley Street in the heart of Halesowen town centre. Multiple retailers in close proximity include **Max** Spielman, Santander, Co-Op Travel, HSBC, Iceland, WH Smith, Thornton's, Thomas Cook, Clarks, Body Care, Card Factory, Superdrug and Specsavers.