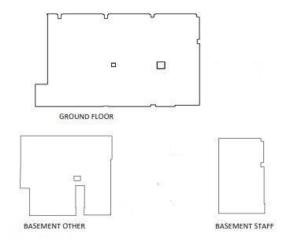

## Milton Keynes MK9 3BN

- Location: Midsummer Retail is located at the heart of Milton Keynes situated near the main CMK Shopping Centre, at the heart of the central business area. Nearby operators include All Bar One and Browns Brassiere together with a range of retail and service occupiers.
- **Accommodation:** previously Pizza Express, the accommodation is on two floors and currently consists of a ground floor restaurant, lower ground floor restaurant, lower ground floor office and storage. The approximate floor areas are listed below:

| Floor Area     | SQ FT | SQ M  |
|----------------|-------|-------|
| Ground Floor   | 3,242 | 301.2 |
| Basement       | 1,529 | 142   |
| Lower Basement | 767   | 71.3  |
| TOTAL          | 5,538 | 514.5 |