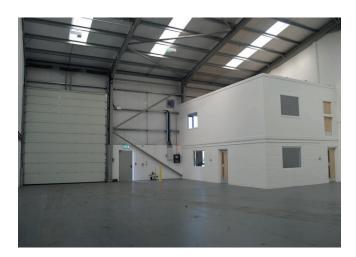

## DESCRIPTION

Inveralmond Trade Park comprises a total 20 units. Two neighbouring units are available for immediate occupation and have the potential to be combined. The units are of steel portal frame construction with concrete floors, block in-fill walls to dado height and externally clad in insulated profile aluminium sheeting above. The area is a key business location situated adjacent the A9 western bypass with direct access to the local and national road network beyond.

Each unit benefits from electrically operated roller shutter doors, partially glazed frontage with pedestrian entrance and a minimum eaves height of 7 metres. The units are located in a prime location within Inveralmond Industrial Estate, close to the Inveralmond Roundabout and with excellent frontage to Ruthvenfield Road.