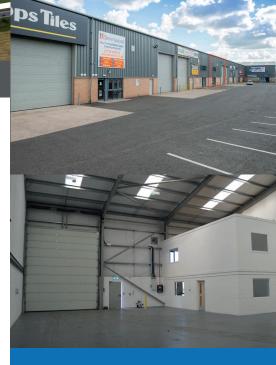

## DESCRIPTION

Inveralmond Trade Park comprises a total 20 units. Two neighbouring units are available for immediate occupation and have the potential to be combined. The units are of steel portal frame construction with concrete floors, block in-fill walls to dado height and externally clad in insulated profile aluminium sheeting above. The area is a key business location situated adjacent the A9 western bypass with direct access to the local and national road network beyond.

Each unit benefits from electrically operated roller shutter doors, partially glazed frontage with pedestrian entrance and a minimum eaves height of 7 metres. The units are located in a prime location within Inveralmond Industrial Estate, close to the Inveralmond Roundabout and with excellent frontage to Ruthvenfield Road.