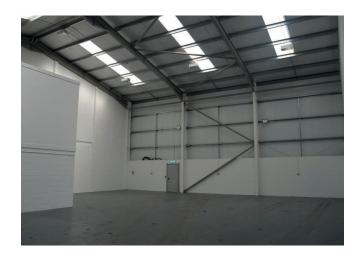

## DESCRIPTION

Inveralmond Trade Park comprises a total 20 units. Two neighbouring units are available for immediate occupation and have the potential to be combined. The units are of steel portal frame construction with concrete floors, block in-fill walls to dado height and externally clad in insulated profile aluminium sheeting above. The area is a key business location situated adjacent the A9 western bypass with direct access to the local and national road network beyond.

Each unit benefits from electrically operated roller shutter doors, partially glazed frontage with pedestrian entrance and a minimum eaves height of 7 metres. The units are located in a prime location within Inveralmond Industrial Estate, close to the Inveralmond Roundabout and with excellent frontage to Ruthvenfield Road.