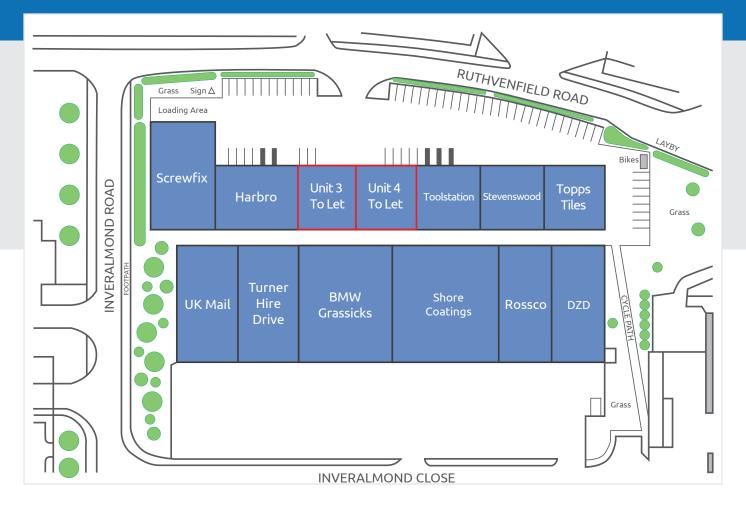

## DESCRIPTION

Inveralmond Trade Park comprises a total 20 units. Two neighbouring units are available for immediate occupation and have the potential to be combined. The units are of steel portal frame construction with concrete floors, block in-fill walls to dado height and externally clad in insulated profile aluminium sheeting above. The area is a key business location situated adjacent the A9 western bypass with direct access to the local and national road network beyond.

The units form part of Inveralmond Trade Park which includes occupiers such as Screwfix, Harbro, UK Mail, Topps Tiles, Toolstation, Turner Hire Drive, Shore Laminates and Everest. Nearby occupiers include Marks & Spencer, Aldi, Arnold Clark, Tiso, Stagecoach and Tayside Contracts.

#### **AVAILABLE UNITS**

| Unit | Sq ft | Rent    | RV      | Service charge | EPC rating |
|------|-------|---------|---------|----------------|------------|
| 3    | 3,418 | £35,000 | £18,400 | £1,700         | D          |
| 4    | 3,418 | £35,000 | £20,700 | £1,700         | D          |