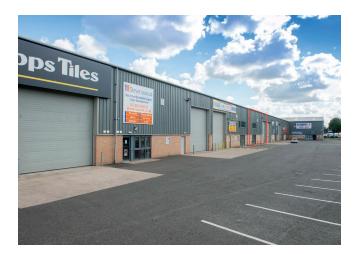

## DESCRIPTION

Inveralmond Trade Park comprises a total 20 units. Two neighbouring units are available for immediate occupation and have the potential to be combined. The units are of steel portal frame construction with concrete floors, block in-fill walls to dado height and externally clad in insulated profile aluminium sheeting above. The area is a key business location situated adjacent the A9 western bypass with direct access to the local and national road network beyond.

Each unit benefits from electrically operated roller shutter doors, partially glazed frontage with pedestrian entrance and a minimum eaves height of 7 metres. The units are located in a prime location within Inveralmond Industrial Estate, close to the Inveralmond Roundabout and with excellent frontage to Ruthvenfield Road.