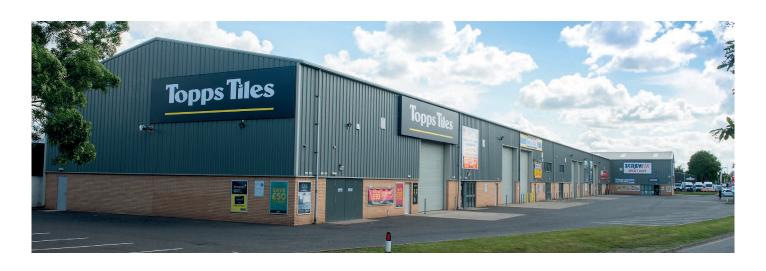

## DESCRIPTION

Inveralmond Trade Park comprises a total 20 units. Two neighbouring units are available for immediate occupation and have the potential to be combined. The units are of steel portal frame construction with concrete floors, block in-fill walls to dado height and externally clad in insulated profile aluminium sheeting above. The area is a key business location situated adjacent the A9 western bypass with direct access to the local and national road network beyond.

The units form part of Inveralmond Trade Park which includes occupiers such as Screwfix, Harbro, UK Mail, Topps Tiles, Toolstation, Turner Hire Drive, Shore Laminates and Everest. Nearby occupiers include Marks & Spencer, Aldi, Arnold Clark, Tiso, Stagecoach and Tayside Contracts.