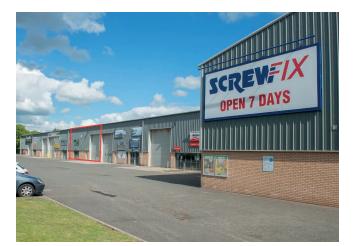

## DESCRIPTION

Inveralmond Trade Park comprises a total 20 units. Two neighbouring units are available for immediate occupation and have the potential to be combined. The units are of steel portal frame construction with concrete floors, block in-fill walls to dado height and externally clad in insulated profile aluminium sheeting above. The area is a key business location situated adjacent the A9 western bypass with direct access to the local and national road network beyond.

The units form part of Inveralmond Trade Park which includes occupiers such as Screwfix, Harbro, UK Mail, Topps Tiles, Toolstation, Turner Hire Drive, Shore Laminates and Everest. Nearby occupiers include Marks & Spencer, Aldi, Arnold Clark, Tiso, Stagecoach and Tayside Contracts.

Each unit benefits from electrically operated roller shutter doors, partially glazed frontage with pedestrian entrance and a minimum eaves height of 7 metres. The units are located in a prime location within Inveralmond Industrial Estate, close to the Inveralmond Roundabout and with excellent frontage to Ruthvenfield Road.