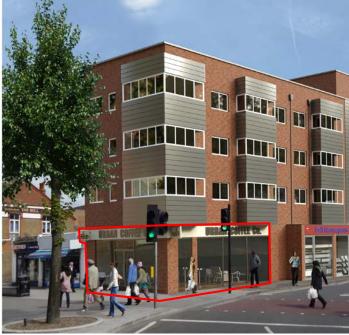

# HOUNSLOW 10 Staines Road, TW3 3JS

\*Re-available due to abortive negotiations\*

#### LOCATION

Hounslow is a vibrant London suburb, with an established retail offer that serves the densely populated surrounding area.

This unit is situated on the pedestrianised Bell Square and will benefit from a return frontage - facing the 148 room **Ibis Hotel** which includes a **Tesco Express** at ground floor.

In the immediate vicinity is The Treaty Centre, Hounslow's prime retail pitch – making this a strategically located unit that benefits from footfall drivers on either side. Notable nearby occupiers include **TK Maxx**, **Poundland** and **Wilko**.