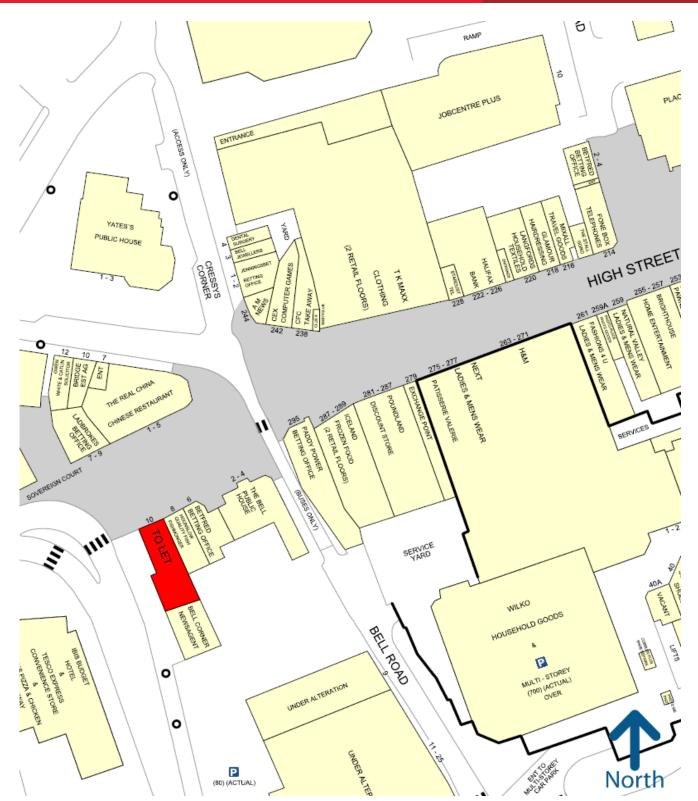

#### LOCATION

Hounslow is a vibrant London suburb, with an established retail offer that serves the densely populated surrounding area.

This unit is situated on the pedestrianised Bell Square and will benefit from a return frontage - facing the 148 room **Ibis Hotel** which includes a **Tesco Express** at ground floor.

In the immediate vicinity is The Treaty Centre, Hounslow's prime retail pitch – making this a strategically located unit that benefits from footfall drivers on either side. Notable nearby occupiers include **TK Maxx**, **Poundland** and **Wilko**.