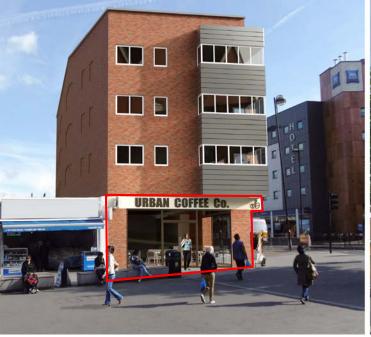

# HOUNSLOW 10 Staines Road, TW3 3JS

\*Re-available due to abortive negotiations\*

#### LOCATION

Hounslow is a vibrant London suburb, with an established retail offer that serves the densely populated surrounding area.

This unit is situated on the pedestrianised Bell Square and will benefit from a return frontage - facing the 148 room **Ibis Hotel** which includes a **Tesco Express** at ground floor.

In the immediate vicinity is The Treaty Centre, Hounslow's prime retail pitch – making this a strategically located unit that benefits from footfall drivers on either side. Notable nearby occupiers include **TK Maxx**, **Poundland** and **Wilko**.