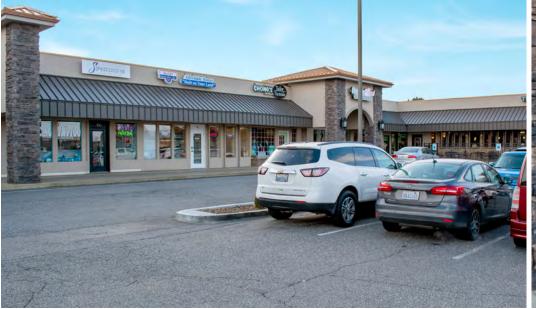

0.25       13,190       0.26         48,143       0.93       49,106       0.95         30,105       4.0%       0.58       34,197       4.0%       0.66         7,759       0.15       7,759       0.15         \$215,829       \$4.17       \$223,420       \$4.32         28.9%       26.4%         \$529,782       \$10.24       \$624,307       \$12.07 |



- Based on December, 2019 owner provided rent roll
   Based on owner provided P&L from October 2018 through September 2019
   Adjusted to \$0.25 SF based on 51,724 SF GLA
   Real estate taxes based on 2019 assessment from Benton County
   Management fee based on current property management contract
   Reserves per industry standard (\$0.15/SF based on 51,724 GLA)

\*Contact listing agents for Year 2 assumptions

# PROPERTY PHOTOS

















## **RETAIL TRADE MAP**



#### **REGIONAL AERIAL**



### **LOCATION OVERVIEW**





#### TRI-CITIES, WASHINGTON

Located in the southwestern portion of Washington state, the Tri-Cities of Kennewick, Pasco and Richland are within 225 miles of Seattle and Portland via Interstate 82. The metro is composed of Benton and Franklin counties. The Department of Energy is a driver of the economy, providing highly skilled jobs that have contributed to boosting population growth and incomes well above the U.S. average. The Columbia, Yakima and Snake rivers provide an array of recreational activities, while the area's favorable weather and cultural amenities add to the quality of life.

#### TRI-CITIES POPULATION GROWTH

#### **METRO HIGHLIGHTS**

#### **DEPARTMENT OF ENERGY**

The DOE's vast Han