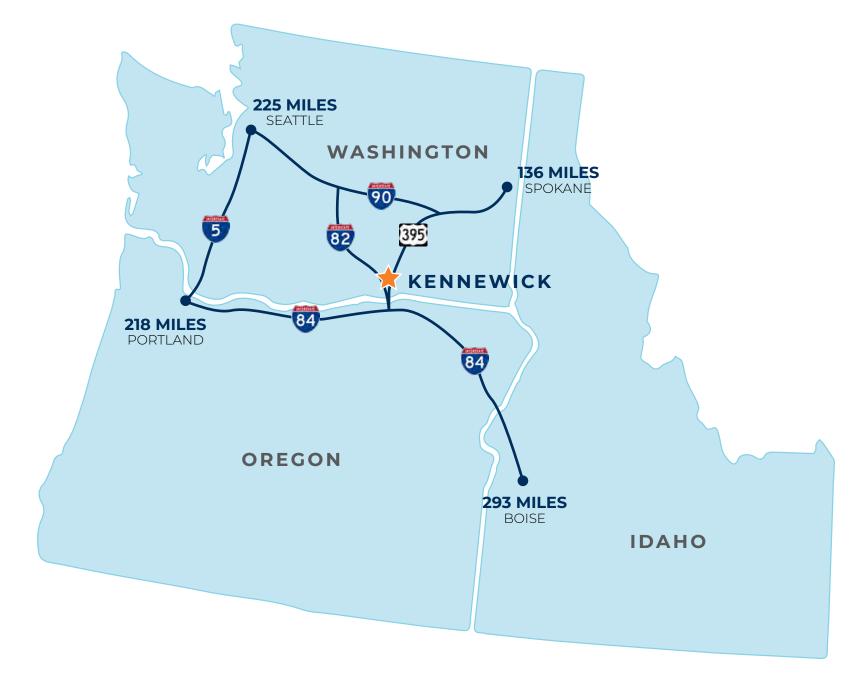

#### **REGIONAL AERIAL**

#### TRI-CITIES, WASHINGTON

Located in the southwestern portion of Washington state, the Tri-Cities of Kennewick, Pasco and Richland are within 225 miles of Seattle and Portland via Interstate 82. The metro is composed of Benton and Franklin counties. The Department of Energy is a driver of the economy, providing highly skilled jobs that have contributed to boosting population growth and incomes well above the U.S. average. The Columbia, Yakima and Snake rivers provide an array of recreational activities, while the area's favorable weather and cultural amenities add to the quality of life.