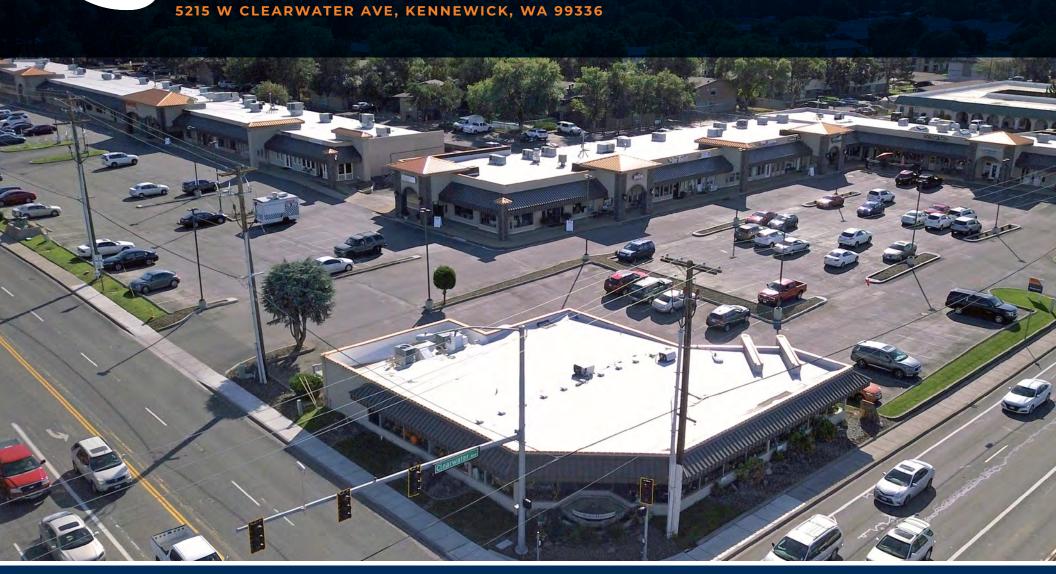

# S MARINELAND PLAZA

A 51,724 SQUARE-FOOT HIGH-YIELD, SERVICE-BASED SHOPPING CENTER LOCATED IN THE ONE OF THE FASTEST GROWING SUBMARKETS IN THE PACIFIC NORTHWEST

### **OFFERING SUMMARY**

5215 W CLEARWATER AVE, KENNEWICK, WA

ADDRESS

\$7,510,000

PRICE

**7.05**%

CAP RATE

8.31%

submarkets in the Pacific Northwest. Being comprised of three separate buildings located on individual parcels, the Property offers a unique opportunity to sell off individual parcels in the future. The Property benefits from its signalized, hard corner location with excellent visibility to over 39,000 VPD and offers an investor a stabilized, high-yield asset with excellent available financing options.