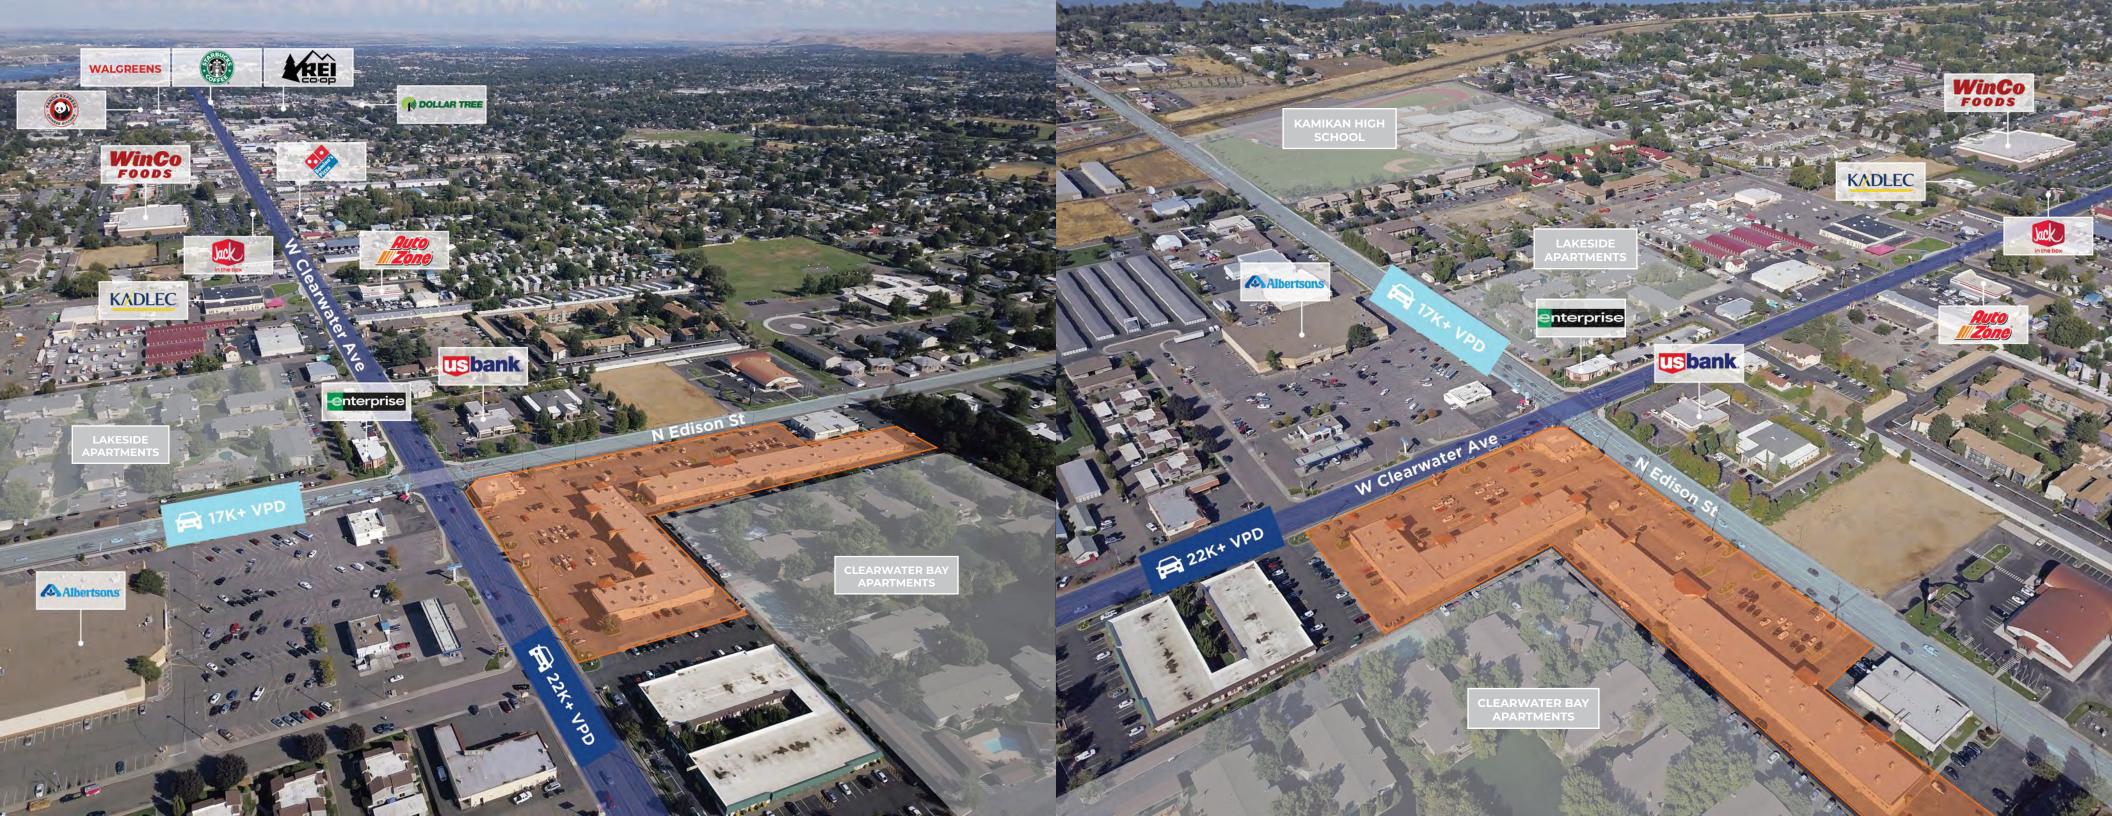

## **RETAIL TRADE MAP**

#### **REGIONAL AERIAL**

#### **EXCELLENT RETAIL LOCATION WITH VISIBILITY TO OVER 39,000 VPD**

Located on a Signalized, Hard-Corner with Excellent Visibility and Exposure to over 39.000 VPD on W Clearwater Ave & N Edison St with Multiple Points of Ingress and Egress

#### LOCATED ADJACENT TO ALBERTSONS

The Property is located adjacent to a successful Albertsons Grocery Store offering a consistent daily needs traffic draw