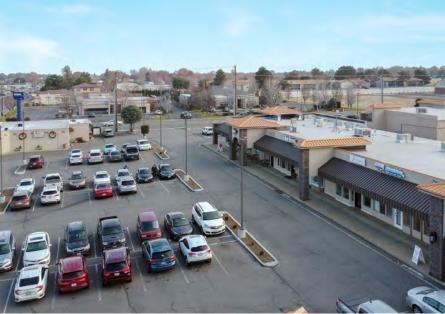

31       0.25       13,190       0.26         48,143       0.93       49,106       0.95         30,105       4.0%       0.58       34,197       4.0%       0.66         7,759       0.15       7,759       0.15         \$215,829       \$4.17       \$223,420       \$4.32         28.9%       26.4%         \$529,782       \$10.24       \$624,307       \$12.07 |



- Based on December, 2019 owner provided rent roll
   Based on owner provided P&L from October 2018 through September 2019
   Adjusted to \$0.25 SF based on 51,724 SF GLA
   Real estate taxes based on 2019 assessment from Benton County
   Management fee based on current property management contract
   Reserves per industry standard (\$0.15/SF based on 51,724 GLA)

\*Contact listing agents for Year 2 assumptions

# PROPERTY PHOTOS

















## **RETAIL TRADE MAP**



#### **REGIONAL AERIAL**



### **LOCATION OVERVIEW**





#### TRI-CITIES, WASHINGTON

Located in the southwestern portion of Washington state, the Tri-Cities of Kennewick, Pasco and Richland are within 225 miles of Seattle and Portland via Interstate 82. The metro is composed of Benton and Franklin counties. The Department of Energy is a driver of the economy, providing highly skilled jobs that have contributed to boosting population growth and incomes well above the U.S. average. The Columbia, Yakima and Snake rivers provide an array of recreational activities, while the area's favorable weather and cultural amenities add to the quality of life.

#### TRI-CITIES POPULATION GROWTH

#### **METRO HIGHLIGHTS**

#### **DEPARTMENT OF ENERGY**

The DOE's