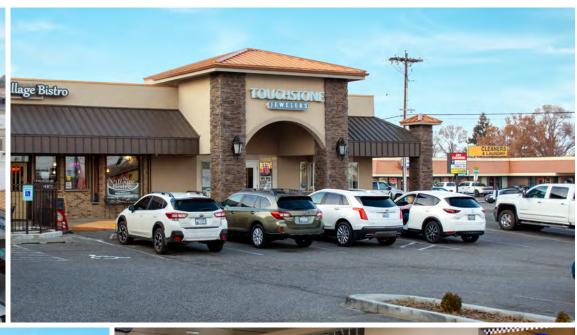

0.25       13,190       0.26         48,143       0.93       49,106       0.95         30,105       4.0%       0.58       34,197       4.0%       0.66         7,759       0.15       7,759       0.15         \$215,829       \$4.17       \$223,420       \$4.32         28.9%       26.4%         \$529,782       \$10.24       \$624,307       \$12.07 |



- Based on December, 2019 owner provided rent roll
   Based on owner provided P&L from October 2018 through September 2019
   Adjusted to \$0.25 SF based on 51,724 SF GLA
   Real estate taxes based on 2019 assessment from Benton County
   Management fee based on current property management contract
   Reserves per industry standard (\$0.15/SF based on 51,724 GLA)

\*Contact listing agents for Year 2 assumptions

# PROPERTY PHOTOS

















## **RETAIL TRADE MAP**



#### **REGIONAL AERIAL**



### **LOCATION OVERVIEW**





#### TRI-CITIES, WASHINGTON

Located in the southwestern portion of Washington state, the Tri-Cities of Kennewick, Pasco and Richland are within 225 miles of Seattle and Portland via Interstate 82. The metro is composed of Benton and Franklin counties. The Department of Energy is a driver of the economy, providing highly skilled jobs that have contributed to boosting population growth and incomes well above the U.S. average. The Columbia, Yakima and Snake rivers provide an array of recreational activities, while the area's favorable weather and cultural amenities add to the quality of life.

#### TRI-CITIES POPULATION GROWTH

#### **METRO HIGHLIGHTS**

#### **DEPARTMENT OF ENERGY**

The DOE's va