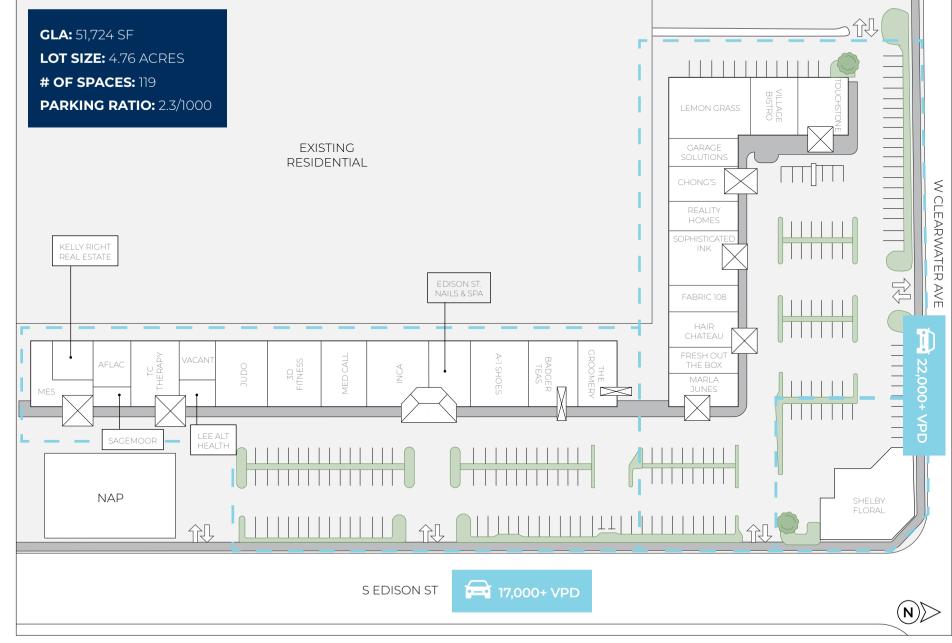

#### SITE PLAN

\*Not to scale

**CAP RATE YEAR 2** 

98.6% OCCUPANCY

\$145.19

PRICE/SF

51,724 SF

**4.76 ACRES** 

LOT SIZE

1987/2016
YEAR BUILT/RENOVATED