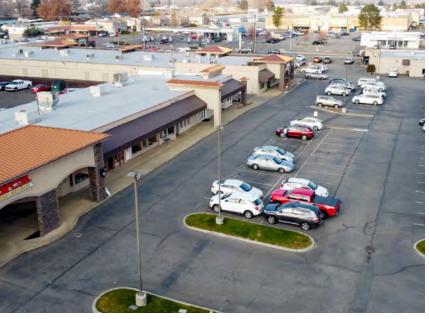

0.25       13,190       0.26         48,143       0.93       49,106       0.95         30,105       4.0%       0.58       34,197       4.0%       0.66         7,759       0.15       7,759       0.15         \$215,829       \$4.17       \$223,420       \$4.32         28.9%       26.4%         \$529,782       \$10.24       \$624,307       \$12.07 |



- Based on December, 2019 owner provided rent roll
   Based on owner provided P&L from October 2018 through September 2019
   Adjusted to \$0.25 SF based on 51,724 SF GLA
   Real estate taxes based on 2019 assessment from Benton County
   Management fee based on current property management contract
   Reserves per industry standard (\$0.15/SF based on 51,724 GLA)

\*Contact listing agents for Year 2 assumptions

# PROPERTY PHOTOS

















## **RETAIL TRADE MAP**



#### **REGIONAL AERIAL**



### **LOCATION OVERVIEW**





#### TRI-CITIES, WASHINGTON

Located in the southwestern portion of Washington state, the Tri-Cities of Kennewick, Pasco and Richland are within 225 miles of Seattle and Portland via Interstate 82. The metro is composed of Benton and Franklin counties. The Department of Energy is a driver of the economy, providing highly skilled jobs that have contributed to boosting population growth and incomes well above the U.S. average. The Columbia, Yakima and Snake rivers provide an array of recreational activities, while the area's favorable weather and cultural amenities add to the quality of life.

#### TRI-CITIES POPULATION GROWTH

#### **METRO HIGHLIGHTS**

#### **DEPARTMENT OF ENERGY**

The DOE's vast H