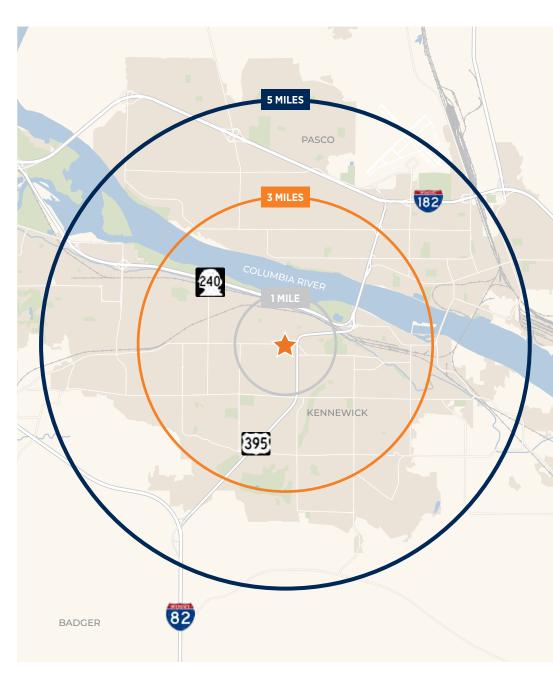

#### **DEMOGRAPHICS**

| POPULATION         | 1 MILES  | 3 MILES  | 5 MILES  |
|--------------------|----------|----------|----------|
| 2023 Projection    | 13,556   | 74,656   | 175,734  |
| 2018 Estimate      | 13,226   | 70,712   | 161,254  |
| 2010 Census        | 12,246   | 63,996   | 144,750  |
| 2000 Census        | 10,095   | 50,626   | 102,247  |
| INCOME             |          |          |          |
| Average            | \$58,848 | \$77,141 | \$81,942 |
| Median             | \$43,472 | \$56,243 | \$61,029 |
| Per Capita         | \$24,135 | \$30,173 | \$29,315 |
| HOUSEHOLDS         |          |          |          |
| 2023 Projection    | 5,470    | 29,662   | 63,985   |
| 2018 Estimate      | 5,258    | 27,441   | 57,379   |
| 2010 Census        | 4,775    | 24,446   | 51,040   |
| 2000 Census        | 4,223    | 19,595   | 36,664   |
| POPULATION PROFILE |          |          |          |
| Under 20           | 31.11%   | 29.30%   | 31.64%   |
| 20 - 34 Years      | 27.77%   | 22.34%   | 21.38%   |
| 35 - 39 Years      | 7.65%    | 6.14%    | 5.79%    |
| 40 - 49 Years      | 9.86%    | 10.65%   | 11.20%   |
| 50 - 64 Years      | 14.71%   | 17.06%   | 16.63%   |
| 65+                | 9.72%    | 14.18%   | 12.39%   |