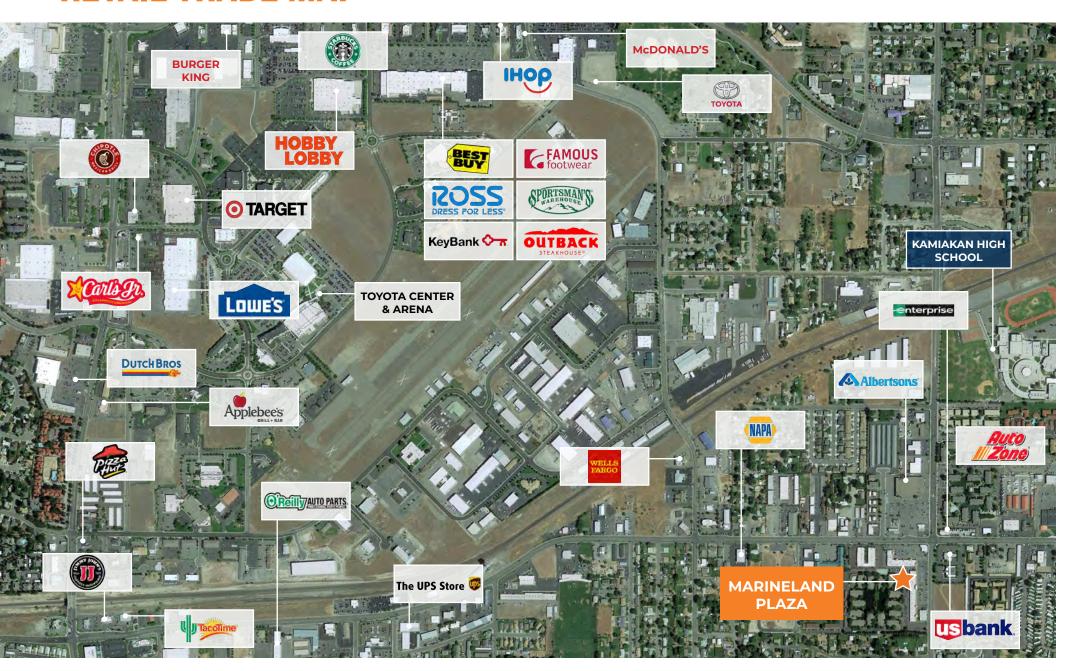

## **RETAIL TRADE MAP**

#### LOCATED ADJACENT TO ALBERTSONS

The Property is located adjacent to a successful Albertsons Grocery Store offering a consistent daily needs traffic draw