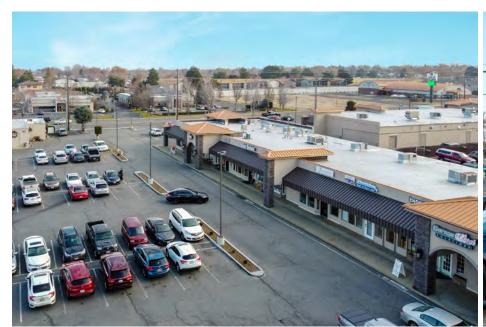

12,931       0.25       13,190       0.26         48,143       0.93       49,106       0.95         30,105       4.0%       0.58       34,197       4.0%       0.66         7,759       0.15       7,759       0.15         \$215,829       \$4.17       \$223,420       \$4.32         28.9%       26.4%         \$529,782       \$10.24       \$624,307       \$12.07 |



- Based on December, 2019 owner provided rent roll
   Based on owner provided P&L from October 2018 through September 2019
   Adjusted to \$0.25 SF based on 51,724 SF GLA
   Real estate taxes based on 2019 assessment from Benton County
   Management fee based on current property management contract
   Reserves per industry standard (\$0.15/SF based on 51,724 GLA)

\*Contact listing agents for Year 2 assumptions

# PROPERTY PHOTOS

















## **RETAIL TRADE MAP**



#### **REGIONAL AERIAL**



### **LOCATION OVERVIEW**





#### TRI-CITIES, WASHINGTON

Located in the southwestern portion of Washington state, the Tri-Cities of Kennewick, Pasco and Richland are within 225 miles of Seattle and Portland via Interstate 82. The metro is composed of Benton and Franklin counties. The Department of Energy is a driver of the economy, providing highly skilled jobs that have contributed to boosting population growth and incomes well above the U.S. average. The Columbia, Yakima and Snake rivers provide an array of recreational activities, while the area's favorable weather and cultural amenities add to the quality of life.

#### TRI-CITIES POPULATION GROWTH

#### **METRO HIGHLIGHTS**

#### **DEPARTMENT OF ENERGY**

The DO