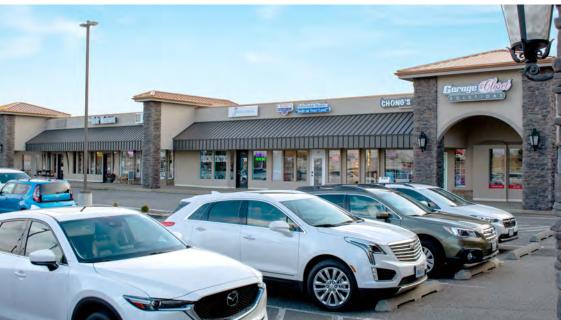

0.25       13,190       0.26         48,143       0.93       49,106       0.95         30,105       4.0%       0.58       34,197       4.0%       0.66         7,759       0.15       7,759       0.15         \$215,829       \$4.17       \$223,420       \$4.32         28.9%       26.4%         \$529,782       \$10.24       \$624,307       \$12.07 |



- Based on December, 2019 owner provided rent roll
   Based on owner provided P&L from October 2018 through September 2019
   Adjusted to \$0.25 SF based on 51,724 SF GLA
   Real estate taxes based on 2019 assessment from Benton County
   Management fee based on current property management contract
   Reserves per industry standard (\$0.15/SF based on 51,724 GLA)

\*Contact listing agents for Year 2 assumptions

# PROPERTY PHOTOS

















## **RETAIL TRADE MAP**



#### **REGIONAL AERIAL**



### **LOCATION OVERVIEW**





#### TRI-CITIES, WASHINGTON

Located in the southwestern portion of Washington state, the Tri-Cities of Kennewick, Pasco and Richland are within 225 miles of Seattle and Portland via Interstate 82. The metro is composed of Benton and Franklin counties. The Department of Energy is a driver of the economy, providing highly skilled jobs that have contributed to boosting population growth and incomes well above the U.S. average. The Columbia, Yakima and Snake rivers provide an array of recreational activities, while the area's favorable weather and cultural amenities add to the quality of life.

#### TRI-CITIES POPULATION GROWTH

#### **METRO HIGHLIGHTS**

#### **DEPARTMENT OF ENERGY**

The DOE's vast